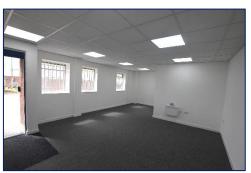

# DESCRIPTION

Endeavour Way Industrial Estate comprises 9 production / warehouse units in a secure and gated environment. The property comprises an end of terrace unit facing onto a central yard providing generous parking and loading facilities. The building is of steel portal frame construction with a solid concrete floor. A roller shutter door provides easy access into the warehouse accommodation whilst a separate pedestrian front door allows access to ground floor office area.

# **ACCOMMODATION**

|                     | SQ FT | SQ M   |
|---------------------|-------|--------|
| Ground Floor        | 3,462 | 321.62 |
| First Floor Offices | 483   | 44.87  |
| TOTAL               | 3,945 | 366.49 |