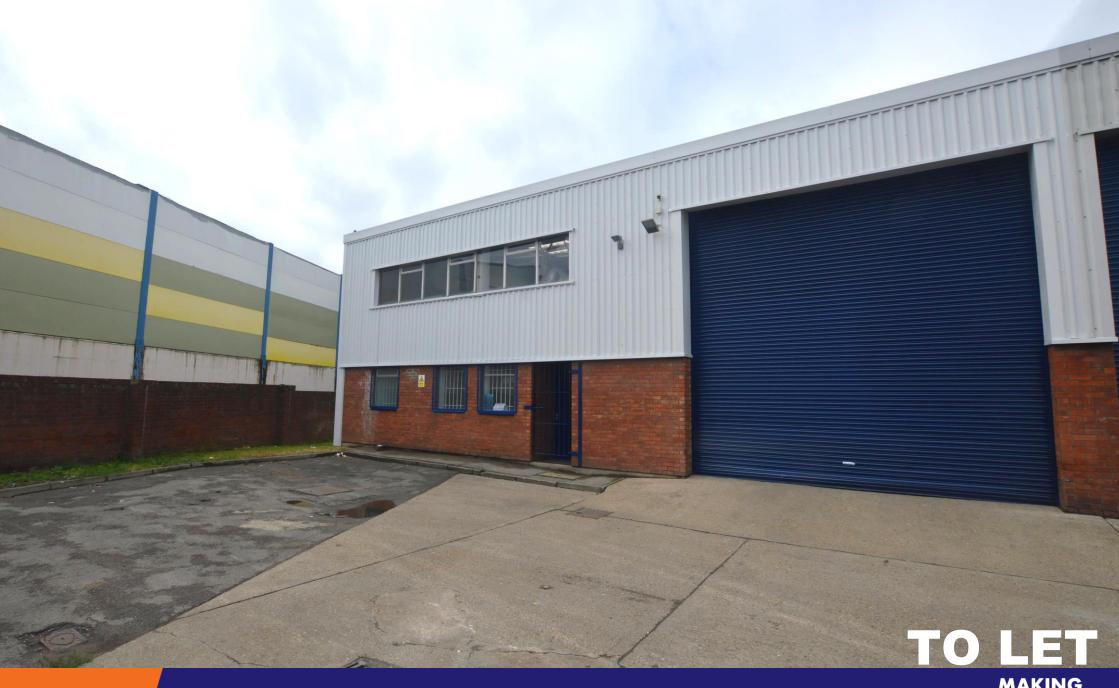

# DESCRIPTION

Endeavour Way Industrial Estate comprises 9 production / warehouse units in a secure and gated environment. The property comprises an end of terrace unit facing onto a central yard providing generous parking and loading facilities. The building is of steel portal frame construction with a solid concrete floor. A roller shutter door provides easy access into the warehouse accommodation whilst a separate pedestrian front door allows access to ground floor office area.

## **AMENITIES**

- Manual roller shutter door
- Warehouse lighting
- 5.24m eaves rising to 5.84m
- Warm air gas-blower
- Suspended ceiling with recessed lighting
- To be refurbished