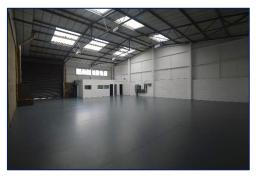

# DESCRIPTION

Endeavour Way Industrial Estate comprises 9 production / warehouse units in a secure and gated environment. The property comprises an end of terrace unit facing onto a central yard providing generous parking and loading facilities. The building is of steel portal frame construction with a solid concrete floor. A roller shutter door provides easy access into the warehouse accommodation whilst a separate pedestrian front door allows access to ground floor office area.

# **ACCOMMODATION**

|                     | SQ FT | SQ M   |
|---------------------|-------|--------|
| Ground Floor        | 3,462 | 321.62 |
| First Floor Offices | 483   | 44.87  |
| TOTAL               | 3,945 | 366.49 |