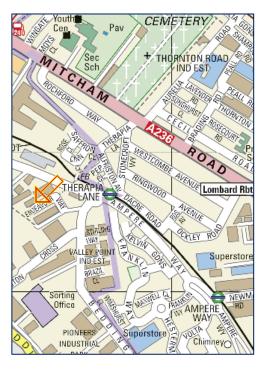

# LOCATION

The unit is located on Endeavour Way, approx 10 miles to the south of Central London. The property benefits from good transport links to Central London and the M25 via the

In addition, Therapia Lane Tramlink Station is located within easy walking distance linking up with East Croydon and Wimbledon mainline stations.