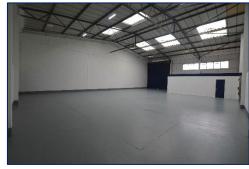

# DESCRIPTION

Endeavour Way Industrial Estate comprises 9 production / warehouse units in a secure and gated environment. The property comprises an end of terrace unit facing onto a central yard providing generous parking and loading facilities. The building is of steel portal frame construction with a solid concrete floor. A roller shutter door provides easy access into the warehouse accommodation whilst a separate pedestrian front door allows access to ground floor office area.

## **AMENITIES**

- Manual roller shutter door
- Warehouse lighting
- 5.24m eaves rising to 5.84m
- Warm air gas-blower
- Suspended ceiling with recessed lighting
- To be refurbished