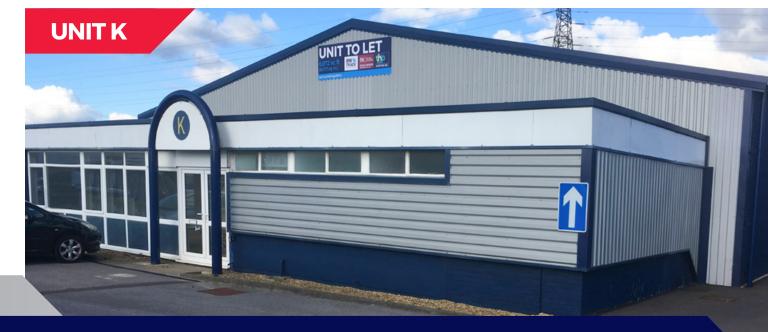

#### **DESCRIPTION**

Unit K & N comprise refurbished trade counter/industrial or storage units of open plan steel frame construction with concrete floors and elevations of steel profile cladding to full height. Unit K has the benefit of a single storey office/potential counter area along the front elevation with additional glazing. Each property has allocated parking and vehicular access is available in the side or rear elevations from individual roller shutter doors.

#### **SPECIFICATION**

- · Prominent Position
- · Highly Visible Trade Park
- · Recently Refurbished
- New Lease
- New roof (Unit K)