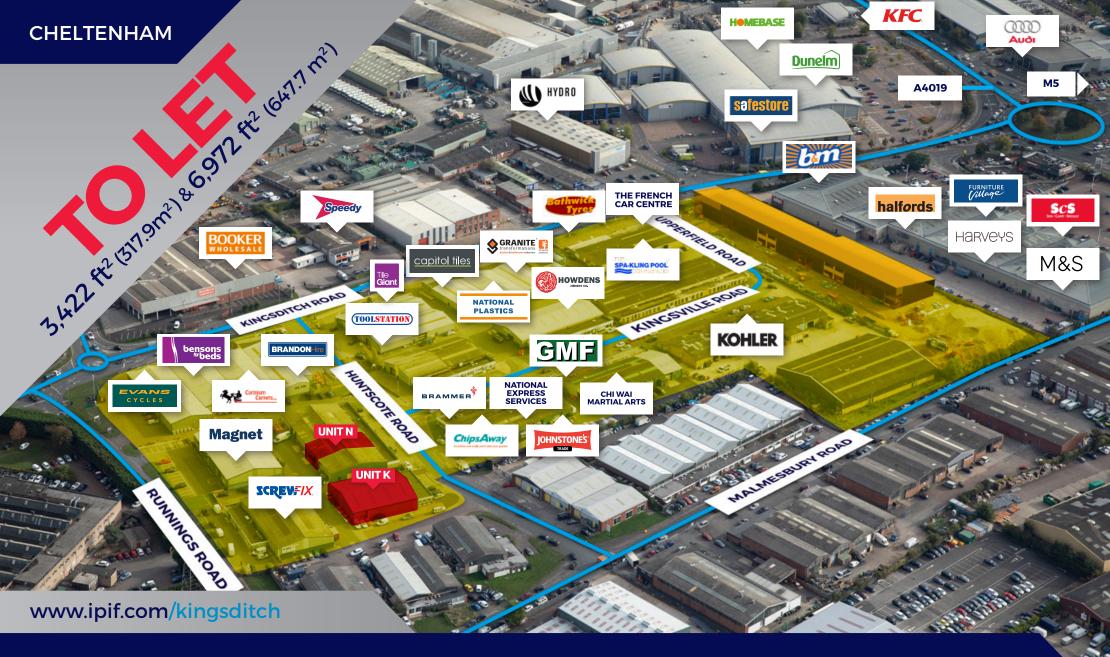

#### **DESCRIPTION**

Kingsditch Trade Park is Cheltenham's premier trade counter location. Other occupiers on site include Brandon Tool Hire, Screwfix, The Plastic Centre, Tile Giant, Magnet & Howden.

#### **ACCOMMODATION**

Available accommodation comprises of the following gross internal areas:

| UNIT K | M <sup>2</sup> | FT <sup>2</sup> | EPC  |
|--------|----------------|-----------------|------|
| Total  | 647.7          | 6,972           | D-97 |
| UNIT N | M²             | FT <sup>2</sup> | EPC  |
| Total  | 317.9          | 3,422           | C-65 |

#### **DESCRIPTION**

Unit K & N comprise refurbished trade counter/industrial or storage units of open plan steel frame construction with concrete floors and elevations of steel profile cladding to full height. Unit K has the benefit of a single storey office/potential counter area along the front elevation with additional glazing. Each property has allocated parking and vehicular access is available in the side or rear elevations from individual roller shutter doors.

#### **ACCOMMODATION**

Available accommodation comprises of the following gross internal areas:

| UNIT K | M²    | FT <sup>2</sup> | EPC  |
|--------|-------|-----------------|------|
| Total  | 647.7 | 6,972           | D-97 |
|        |       |                 |      |
| UNIT N | M²    | FT <sup>2</sup> | EPC  |
| Total  | 317.9 | 3,422           | C-65 |