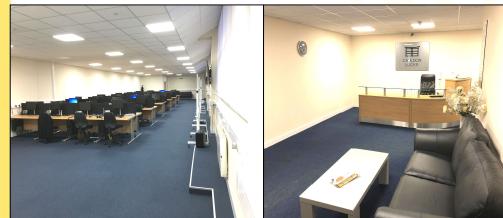

#### **GENERAL DESCRIPTION**

Cauldon Locks is a former ceramic production premises originally constructed in 1953 and now the subject of a recent redevelopment project, to create a range of ground floor and upper floor partserviced office suites. The entire building has recently been refurbished to an excellent standard throughout and now offers light and airy office accommodation in a range of different sized suites. The accommodation benefits from suspended ceilings with recessed lights, dado trunking and is carpeted. The suites are accessed via a central reception area which leads to the stairs and passenger lift and will appeal to a wide range of large and small businesses.

#### ACCOMMODATION

Office space can be acquired at circa £10 per sq. ft.Office 1a: Large open call centre:4,000 sq. ft.LETIt includes a large server room, internal executive office, board room and break room.Office 2:250 sq. ft.£300 pcm + VAT