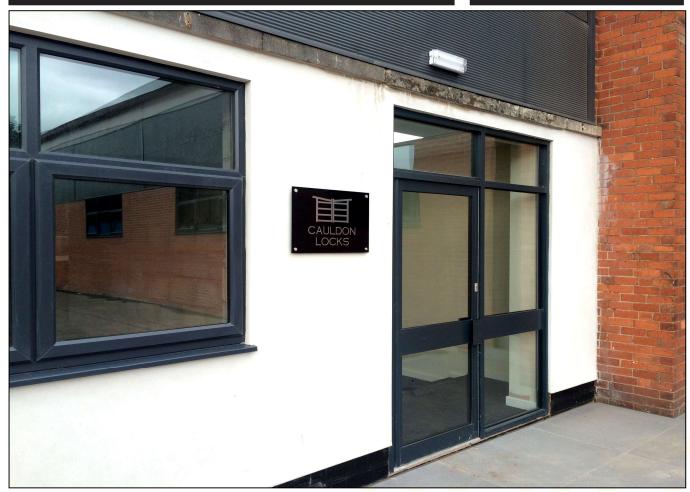

# Cauldon Locks, Shelton New Road

Stoke-on-Trent, Staffordshire, ST4 7AA

- Superbly presented modern office space in a new business centre
- **Conveniently located close to Newcastle and Hanley**
- On main bus route and providing plenty of onsite parking
- Offices from 250 per sq. ft. upwards
- Very competitive rents on an inclusive basis

#### **GENERAL DESCRIPTION**

Cauldon Locks is a former ceramic production premises originally constructed in 1953 and now the subject of a recent redevelopment project, to create a range of ground floor and upper floor partserviced office suites. The entire building has recently been refurbished to an excellent standard throughout and now offers light and airy office accommodation in a range of different sized suites. The accommodation benefits from suspended ceilings with recessed lights, dado trunking and is carpeted. The suites are accessed via a central reception area which leads to the stairs and passenger lift and will appeal to a wide range of large and small businesses.

#### LOCATION

The building is very prominently located at the junction with Shelton New Road (B5045) and Etruscan Street and is on a main bus route. Newcastle Town Centre is approx. 1 mile to the west and Hanley City Centre is approximately. 1 mile to the east. Direct access to the A500 (south bound) is within 500 yards with north bound access approximately half a mile.