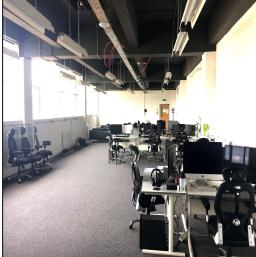

#### **GENERAL DESCRIPTION**

Cauldon Locks is a former ceramic production premises originally constructed in 1953 and now the subject of a recent redevelopment project, to create a range of ground floor and upper floor partserviced office suites. The entire building has recently been refurbished to an excellent standard throughout and now offers light and airy office accommodation in a range of different sized suites. The accommodation benefits from suspended ceilings with recessed lights, dado trunking and is carpeted. The suites are accessed via a central reception area which leads to the stairs and passenger lift and will appeal to a wide range of large and small businesses.

#### ACCOMMODATION

Office space can be acquired at circa £10 per sq. ft.Office 1a: Large open call centre:4,000 sq. ft.LETIt includes a large server room, internal executive office, board room and break room.Office 2:250 sq. ft.£300 pcm + VAT