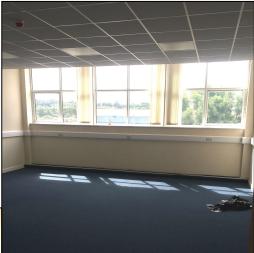

#### **GENERAL DESCRIPTION**

Cauldon Locks is a former ceramic production premises originally constructed in 1953 and now the subject of a recent redevelopment project, to create a range of ground floor and upper floor partserviced office suites. The entire building has recently been refurbished to an excellent standard throughout and now offers light and airy office accommodation in a range of different sized suites. The accommodation benefits from suspended ceilings with recessed lights, dado trunking and is carpeted. The suites are accessed via a central reception area which leads to the stairs and passenger lift and will appeal to a wide range of large and small businesses.