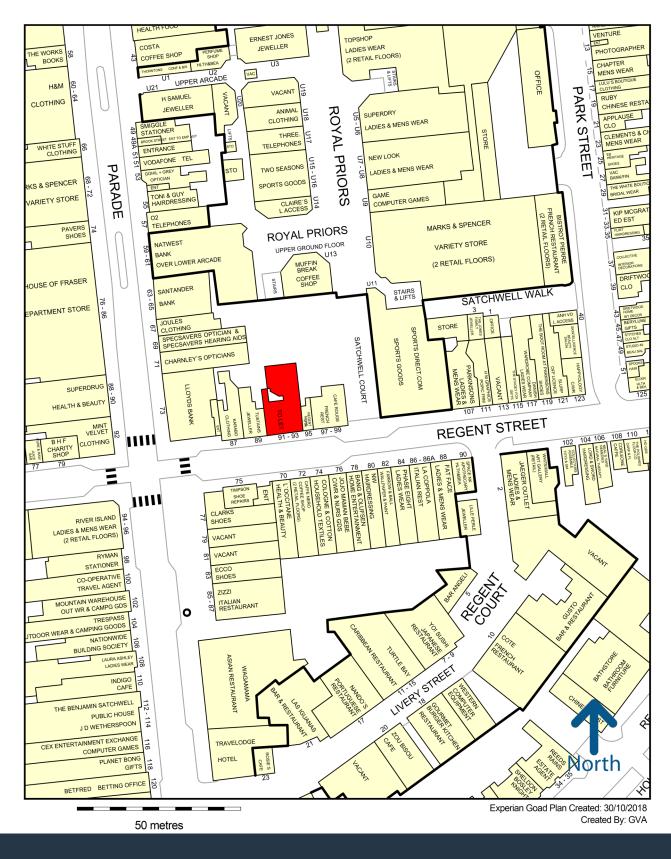

#### Location

Royal Learnington Spa is an affluent spa town in Warwickshire, located 30 miles south east of Birmingham, 10 miles south of Coventry and 10 miles north east of Stratford Upon Avon. It has a population of 55,733 (2011).

The town is well connected to the national motorway network being 3 miles from the M40 .

The property occupiers a superb position on Regent Street which is home to multiple boutique independent and upmarket national retailers including Bang & Olufsen, Fat Face, Cologne & Coton, L'Occitane, Farrow & Ball, and Crewe.