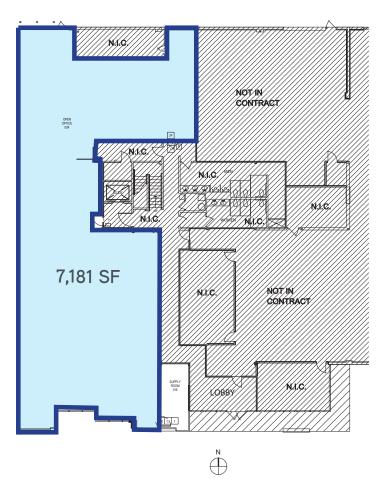

# floor plans > 406 E HUNTINGTON > 7,181 SF

#### availabilities

| 402-408 EAST HUNTINGTON DRIVE |          |                |              |  |  |
|-------------------------------|----------|----------------|--------------|--|--|
| Suite                         | SF       | Rate           | Availability |  |  |
| 406                           | 7,181 SF | \$2.25 PSF FSG | VACANT       |  |  |