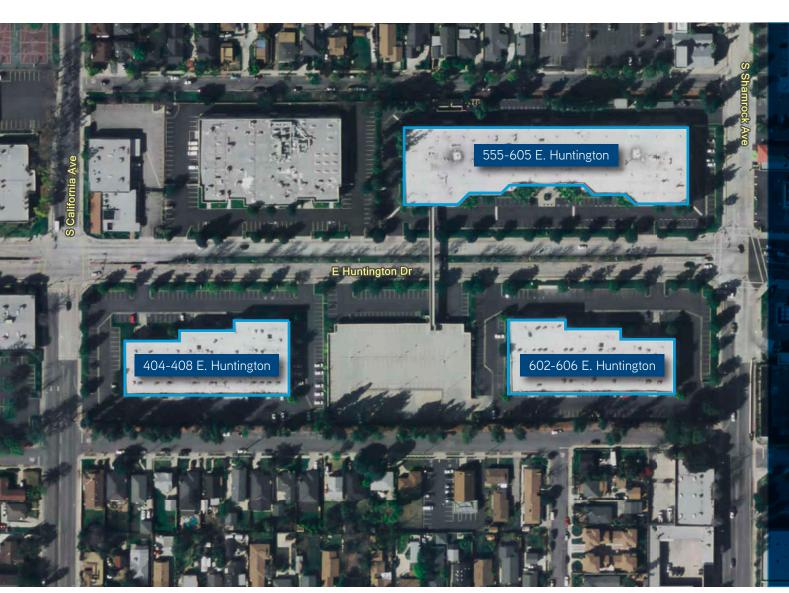

## the property

Foothill Technology Center is a 3 building campus consisting of approximately 254,032 RSF. The campus was built from 1985-1987 and consists of the following buildings:

- 404-408 E. Huntington Dr.
- 555-605 E. Huntington Dr.
- > 602-606 E. Huntington Dr.

The campus offers an abundant of surface and structured parking and a bridge over Huntington Drive for easy access. The parking ratio is 3.3/1000 SF.