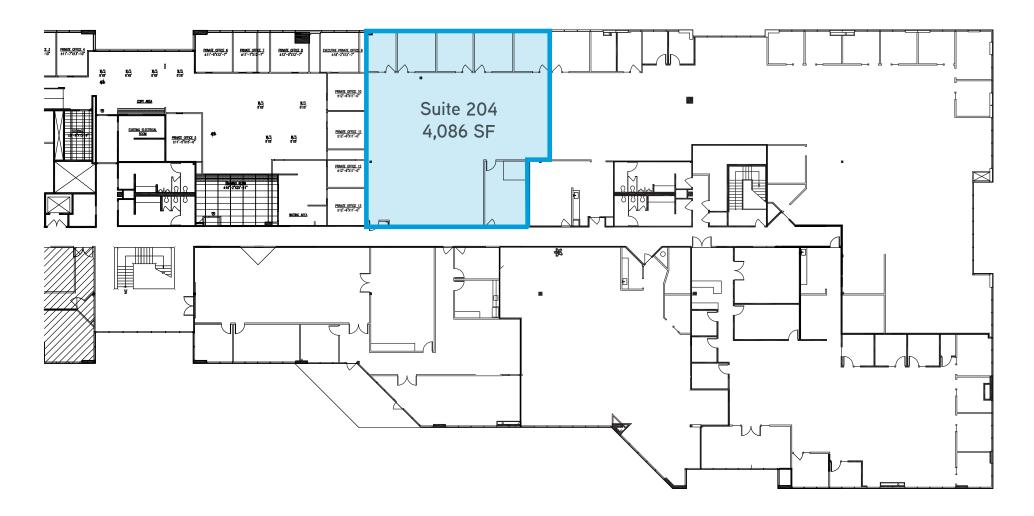

## floor plans > 555-605 E HUNTINGTON > Suite 204 (4,086 SF)

**SHADD WALKER** | Senior Executive Vice President | Lic. 01253297 | +1 213 532 3242 | shadd.walker@colliers.com **Colliers International** | 865 South Figueroa Street, Suite 3500 | Los Angeles, CA 90017 | **www.colliers.com** 

| 555-605 EAST HUNTINGTON DRIVE |          |               | *Tenant pays electrical separately |  |
|-------------------------------|----------|---------------|------------------------------------|--|
| Suite                         | SF       | Rate          | Availability                       |  |
| 204                           | 4,086 SF | \$2.15 PSF MG | VACANT                             |  |