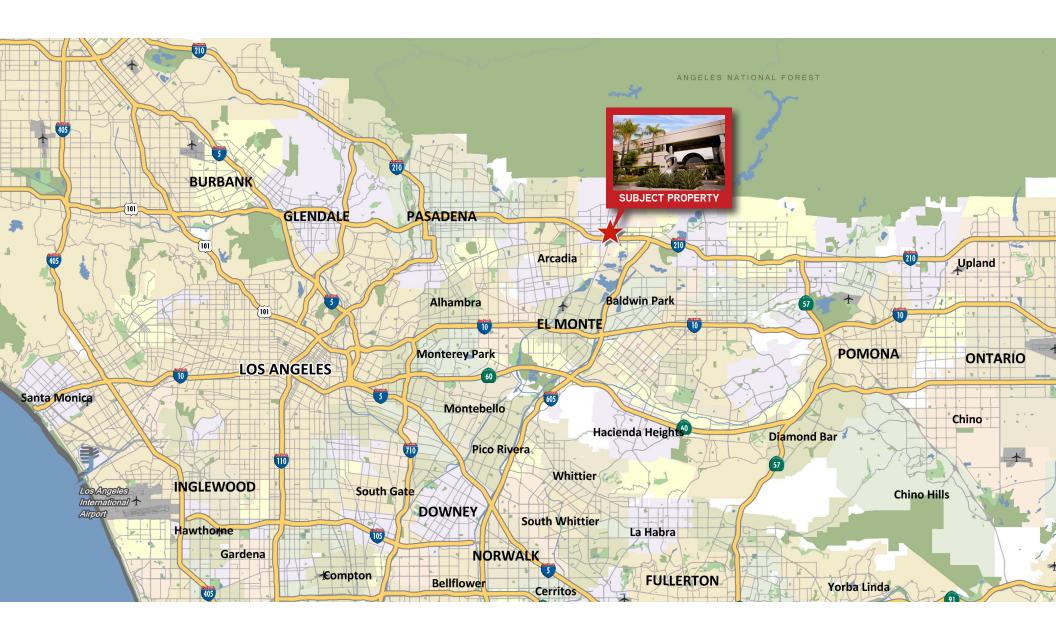

#### the location

- Easy access to the 210 and 605 Freeways
- > Great Huntington Drive identity
- Located in the Huntington High-Tech Corridor

SHADD WALKER | Senior Executive Vice President | Lic. 01253297 | +1 213 532 3242 | shadd.walker@colliers.com Colliers International | 865 South Figueroa Street. Suite 3500 | Los Angeles. CA 90017 | www.colliers.com