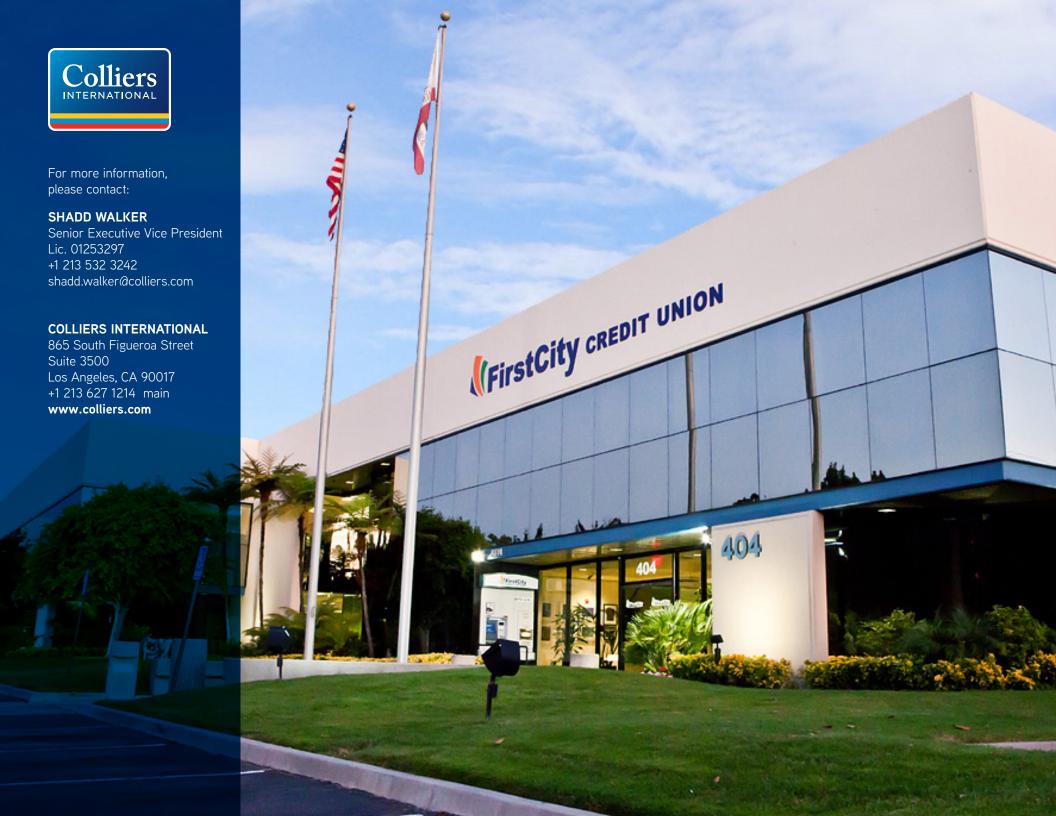

## the property

Foothill Technology Center is a 3 building campus consisting of approximately 254,032 RSF. The campus was built from 1985-1987 and consists of the following buildings:

- 404-408 E. Huntington Dr.
- 555-605 E. Huntington Dr.
- > 602-606 E. Huntington Dr.