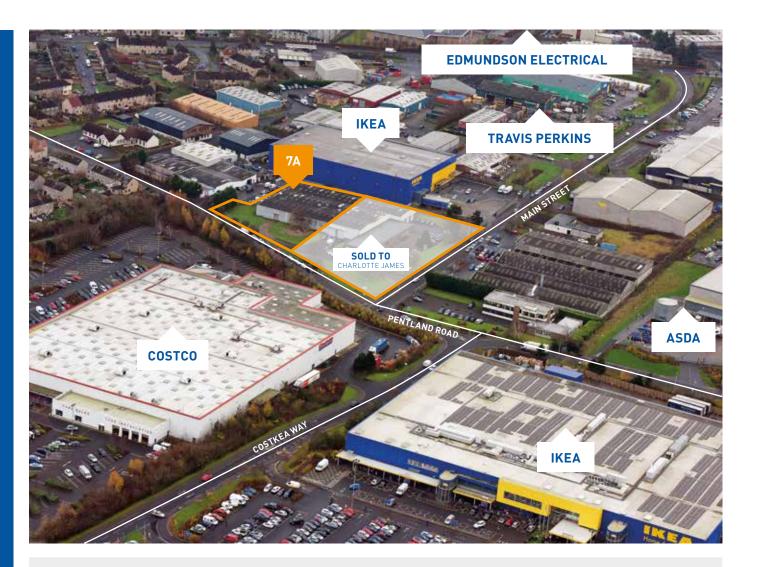

## LOCATION

The premises are located within Pentland Industrial Estate, Loanhead which is located in Midlothian, approximately 5 miles south of Edinburgh City Centre. Loanhead benefits from an excellent transport network, with the Edinburgh City Bypass located less than 1 mile to the north which in turn leads to the A1, M8 and M9 motorways.

More precisely the premises are located on Main Street within Pentland Industrial Estate which is a long established and popular business location situated to the west end of Loanhead and lies within close proximity to Straiton Retail Park and Bilston Glen Industrial Estate.

Neighbouring occupiers within the vicinity include Ikea, Costco, ASDA, M&S, Edmundson Electrical, Homebase and Travis Perkins.