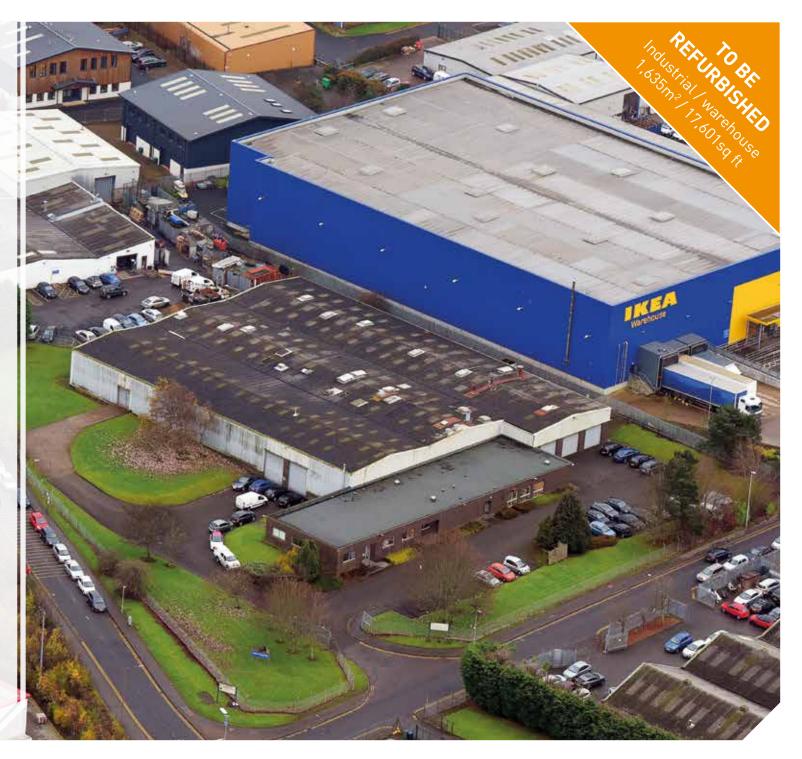

# A DEVELOPMENT BY DEANWAY DEVELOPMENT LTD

7A PENTLAND INDUSTRIAL ESTATE LOANHEAD, MIDLOTHIAN EH20 9QR

INDUSTRIAL/WAREHOUSE PREMISES

WELL ESTABLISHED BUSINESS LOCATION

### **ACCOMMODATION**

The premises will required to be measured in accordance with the RICS Code of Measuring Practice (6th Edition). For guide purposes we estimate the gross internal area after sub-divisional works will be 1,635 sq m (17,601 sq ft). In addition the property benefits from ample yard and parking facilities.