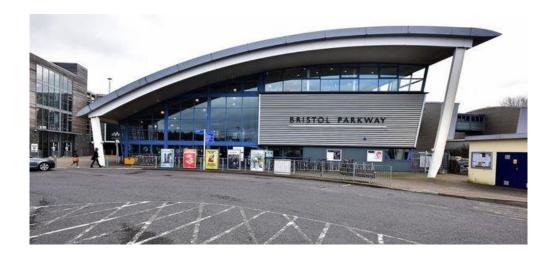

Bristol Parkway Rail Station is within close proximity and offers regular train services to London Paddington. The property is also within walking distance to a new MetroBus stop which provides direct links to South Bristol and the City Centre every 10 minutes during peak times.