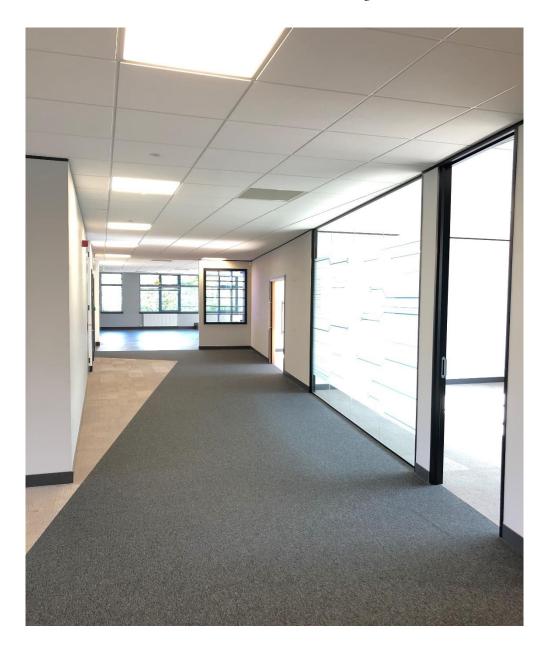

# **Description**

Building 3110 is a detached two storey office building with double height main reception area and high quality meeting rooms and kitchen/break space located at first floor. The accommodation comprises ground and first floor with the following specification;

- Ground floor reception
- Air conditioning
- Gas fired central heating
- Suspended ceiling
- Recessed LG7 lighting
- Full access raised floors
- Double glazed windows
- Male, female and disabled WC facilities located on each floor
- 1x 8 person passenger lifts to all floors
- 52 car parking spaces available
- Shower facilities