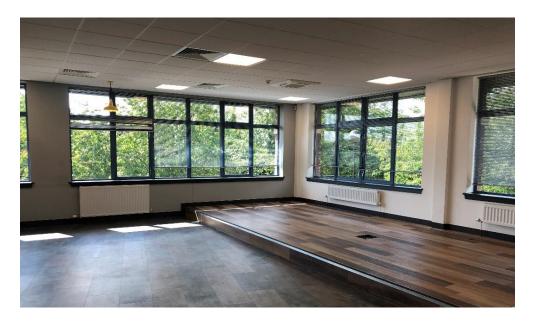

# **Description**

Building 3110 is a detached two storey office building with double height main reception area and high quality meeting rooms and kitchen/break space located at first floor. The accommodation comprises ground and first floor with the following specification;

- Ground floor reception
- Air conditioning
- Gas fired central heating
- Suspended ceiling
- Recessed LG7 lighting
- Full access raised floors
- Double glazed windows
- Male, female and disabled WC facilities located on each floor
- 1x 8 person passenger lifts to all floors
- 52 car parking spaces available
- Shower facilities