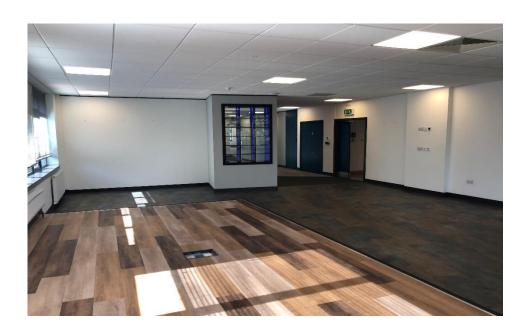

# **Description**

Building 3110 is a detached two storey office building with double height main reception area and high quality meeting rooms and kitchen/break space located at first floor. The accommodation comprises ground and first floor with the following specification;

- Ground floor reception
- Air conditioning
- Gas fired central heating
- Suspended ceiling
- Recessed LG7 lighting
- Full access raised floors
- Double glazed windows
- Male, female and disabled WC facilities located on each floor
- 1x 8 person passenger lifts to all floors
- 52 car parking spaces available
- Shower facilities