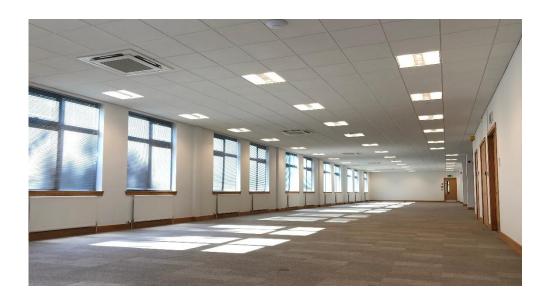

# **Description**

Building 3110 is a detached two storey office building with double height main reception area and high quality meeting rooms and kitchen/break space located at first floor. The accommodation comprises ground and first floor with the following specification;

- Ground floor reception
- Air conditioning
- Gas fired central heating
- Suspended ceiling
- Recessed LG7 lighting
- Full access raised floors
- Double glazed windows
- Male, female and disabled WC facilities located on each floor
- 1x 8 person passenger lifts to all floors
- 52 car parking spaces available
- Shower facilities