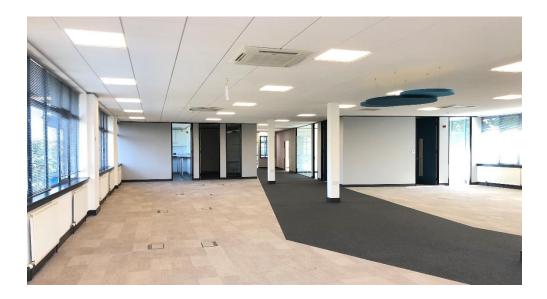

# **Description**

Building 3110 is a detached two storey office building with double height main reception area and high quality meeting rooms and kitchen/break space located at first floor. The accommodation comprises ground and first floor with the following specification;

- Ground floor reception
- Air conditioning
- Gas fired central heating
- Suspended ceiling
- Recessed LG7 lighting
- Full access raised floors
- Double glazed windows
- Male, female and disabled WC facilities located on each floor
- 1x 8 person passenger lifts to all floors
- 52 car parking spaces available
- Shower facilities