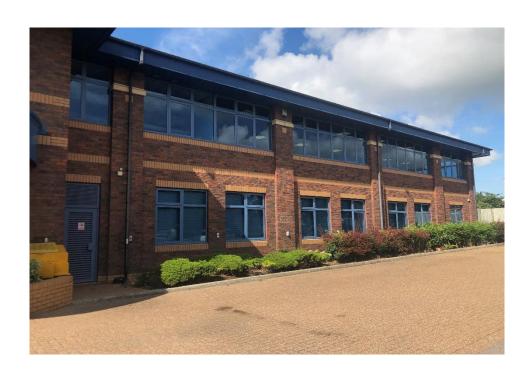

# **Description**

Building 3110 is a detached two storey office building with double height main reception area and high quality meeting rooms and kitchen/break space located at first floor. The accommodation comprises ground and first floor with the following specification;

- Ground floor reception
- Air conditioning
- Gas fired central heating
- Suspended ceiling
- Recessed LG7 lighting
- Full access raised floors
- Double glazed windows
- Male, female and disabled WC facilities located on each floor
- 1x 8 person passenger lifts to all floors
- 52 car parking spaces available
- Shower facilities