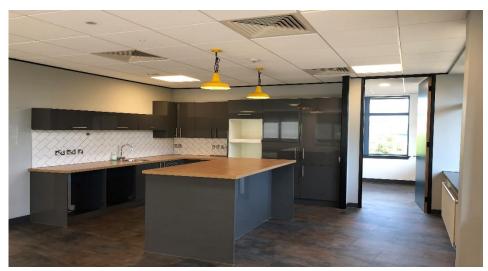

# **Description**

Building 3110 is a detached two storey office building with double height main reception area and high quality meeting rooms and kitchen/break space located at first floor. The accommodation comprises ground and first floor with the following specification;

- Ground floor reception
- Air conditioning
- Gas fired central heating
- Suspended ceiling
- Recessed LG7 lighting
- Full access raised floors
- Double glazed windows
- Male, female and disabled WC facilities located on each floor
- 1x 8 person passenger lifts to all floors
- 52 car parking spaces available
- Shower facilities