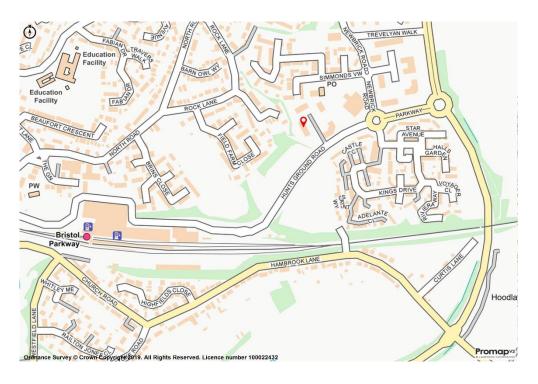

#### Location

Great Western Court is an established and high quality landscaped office park located in the Stoke Gifford area. The park itself is located just off Great Stoke Way which provides direct access to the M32 and Junction 19 of the M4 via the new Stoke Gifford bypass and Filton Road. Bristol City Centre is approximately 5 miles to the south and is accessed via the M32.