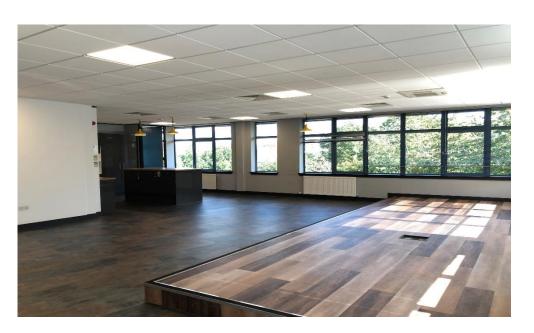

# **Description**

Building 3110 is a detached two storey office building with double height main reception area and high quality meeting rooms and kitchen/break space located at first floor. The accommodation comprises ground and first floor with the following specification;

- Ground floor reception
- Air conditioning
- Gas fired central heating
- Suspended ceiling
- Recessed LG7 lighting
- Full access raised floors
- Double glazed windows
- Male, female and disabled WC facilities located on each floor
- 1x 8 person passenger lifts to all floors
- 52 car parking spaces available
- Shower facilities