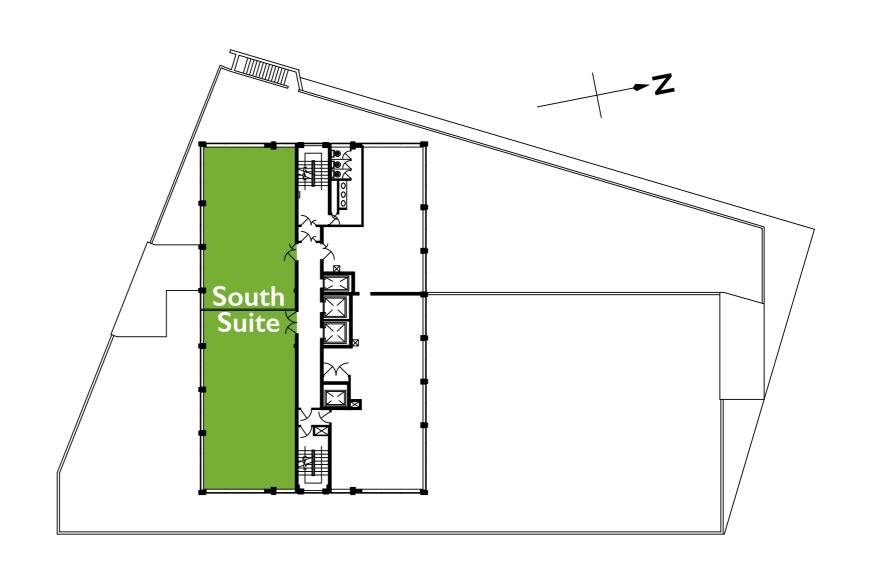

# AVAILABILITY FLOOR 4

4th floor South Suite 2,000 SQ FT

All the South Suites are the same size.

# **AVAILABILITY FLOOR 7**

7th floor South Suite 2,000 SQ FT

All the South Suites are the same size.