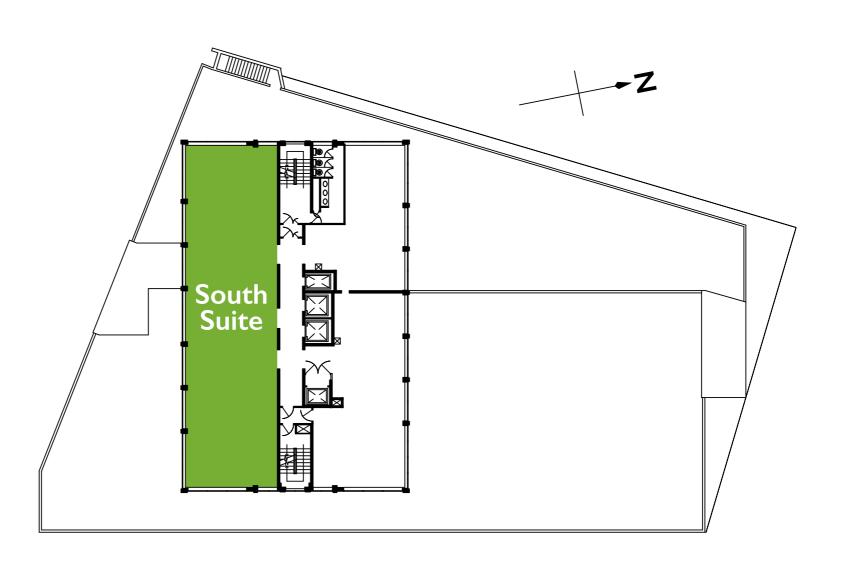

# AVAILABILITY FLOOR 4

4th floor South Suite 2,000 SQ FT

All the South Suites are the same size.

# **AVAILABILITY FLOOR 7**

7th floor South Suite 2,000 SQ FT

All the South Suites are the same size.