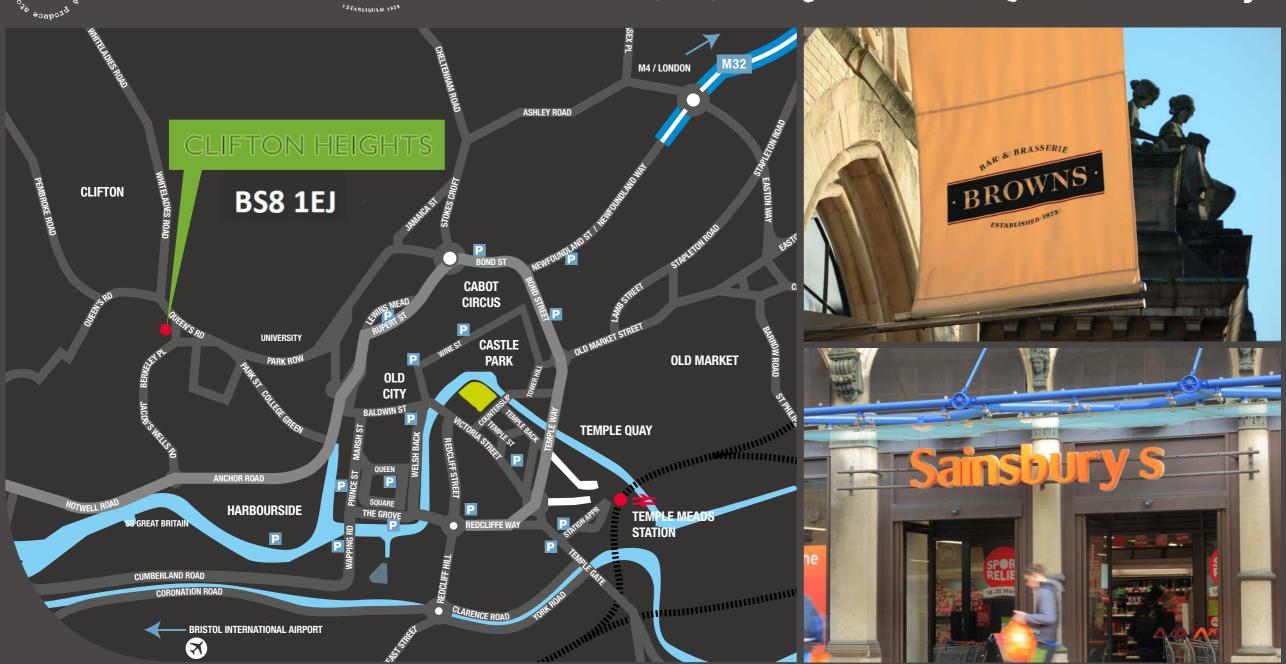

#### PROMINENTLY LOCATED

Clifton is a prime business location, home to a number of major professional, media and marketing occupiers.

The City Centre and public transport are readily accessible, as is the M32 motorway which leads directly to the M4/M5.

## LOCAL AMENITIES

Local amenities include a varied selection of shops, restaurants, bars and leisure facilities.

- **CLIFTON HEIGHTS**
- PRET
- WAITROSE
- BILL'S
- NUFFIELD HEALTH **BRISTOL FITNESS &** WELLBEING GYM
- WAGAMAMA

WAHACA

ROCOTILLO'S

COSTA COFFEE

CAU

- THE CLIFTON TRIANGLE
- SAINSBURY'S
- BERKELEY SQUARE
- BROWNS