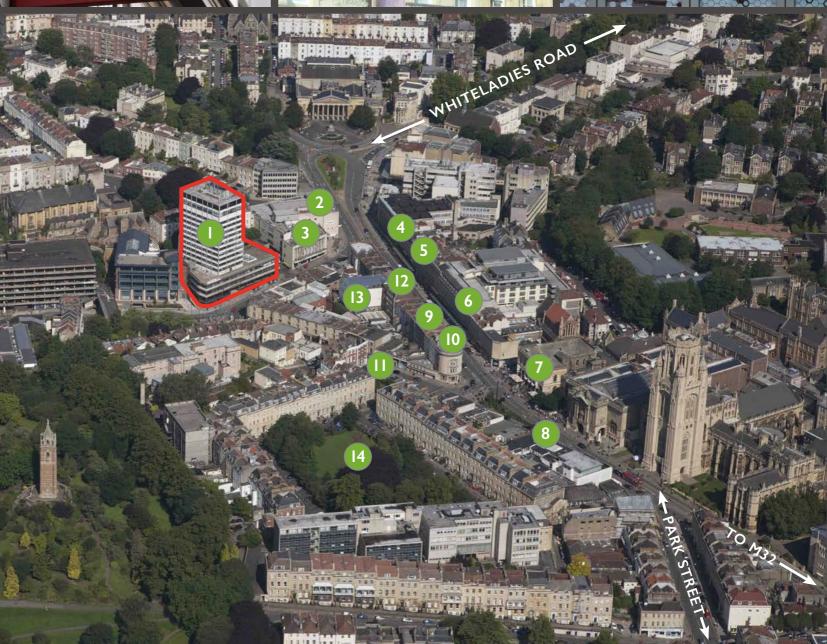

## A LANDMARK BUILDING

Clifton Heights is one of Bristol's landmark office buildings, offering modern office accommodation on 14 floors with stunning views across the city.

## **ON YOUR DOORSTEP**