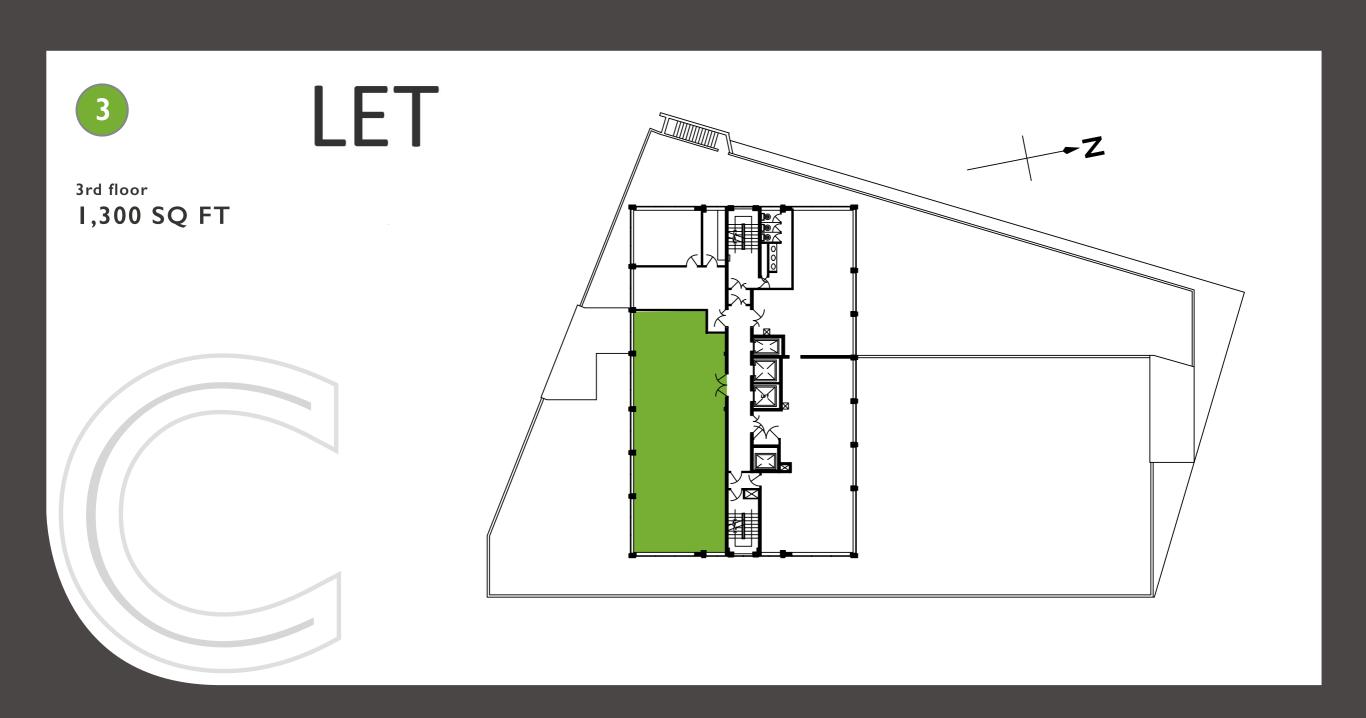

# SITUATED IN THE HEART OF BRISTOL

## A LANDMARK BUILDING

Clifton Heights is one of Bristol's landmark office buildings, offering modern office accommodation on 14 floors with stunning views across the city.

## **FACILITIES PROVIDED**

- 3 High speed passenger lifts Onsite car parking
- Integrated security system
- High quality reception with commissionaire
- Shower facilities
- 24 Hour access.







# AVAILABILITY FLOOR 3



# AVAILABILITY FLOOR 4



4th floor South Suite 2,000 SQ FT

All the South Suites are the same size.





# **AVAILABILITY FLOOR 7**



7th floor South Suite 2,000 SQ FT

All the South Suites are the same size.





## **ON YOUR DOORSTEP**

#### PROMINENTLY LOCATED

Clifton is a prime business location, home to a number of major professional, media and marketing occupiers.

The City Centre and public transport are readily accessible, as is the M32 motorway which leads directly to the M4/M5.



wahaca



Waitrose CAU wagamama costa Sainsbury's



# CONVENIENTLY LOCATED





## LOCAL AMENITIES

Local amenities include a varied selection of shops, restaurants, bars and leisure facilities.

- **CLIFTON HEIGHTS**
- PRET
- WAITROSE
- BILL'S
- NUFFIELD HEALTH **BRISTOL FITNESS &** WELLBEING GYM