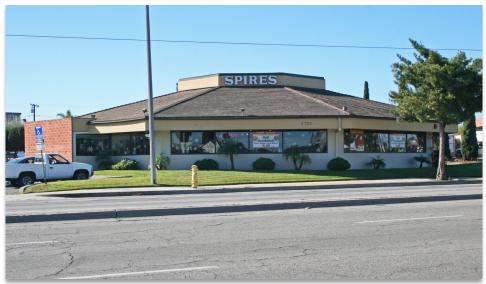

#### **PROPERTY FEATURES**

- Anchored by 7-Eleven and Spires Restaurants
- Located on signalized corner of arterial
- Abundant parking (ratio of 6.02 / 1,000 SF)
- Highly visible shopping center
- Turn-key barber / beauty salon available
- ±6,466 contiguous square feet available

#### **AREA AMENITIES**

- Walgreens, CVS, Rite Aid, McDonalds & Burger King within 1.5 mile radius
- Looking for a dry cleaner, specialty retailer, quick service food, and more

#### **RENTAL RATE**

\$1.85/SF + NNN

| DEMOS              | 1 mile                                      | 3 mile   | 5 mile    |
|--------------------|---------------------------------------------|----------|-----------|
| Population         | 34,540                                      | 225,086  | 500,751   |
| Avg. HH Income     | \$95,223                                    | \$93,194 | \$103,723 |
| Daytime Population | 9,819                                       | 130,064  | 500,751   |
| Traffic Count      | ±64,429 CPD on Sepulveda Blvd & Western Ave |          |           |