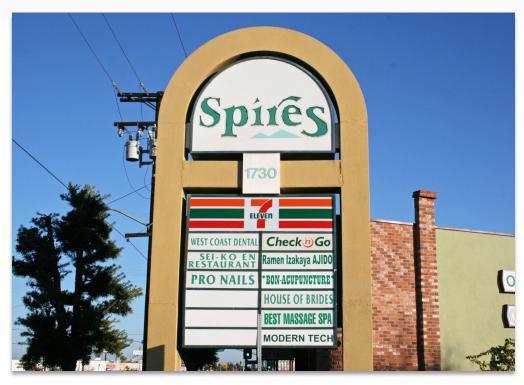

#### **PROPERTY FEATURES**

- Anchored by 7-Eleven and Spires Restaurants
- Located on signalized corner of arterial
- Abundant parking (ratio of 6.02 / 1,000 SF)
- Highly visible shopping center
- Turn-key barber / beauty salon available
- ±6,466 contiguous square feet available

#### **AREA AMENITIES**

- Walgreens, CVS, Rite Aid, McDonalds & Burger King within 1.5 mile radius
- Looking for a dry cleaner, specialty retailer, quick service food, and more

**CONTACT US** 

1730 Sepulveda Blvd, Torrance, CA 90501

| Ste. | Tenant                        | SF    |
|------|-------------------------------|-------|
| 1    | West Coast Dental Group       | 1,624 |
| 2    | Complete Covid Testing LLC    | 1,232 |
| 3    | Pro Nails                     | 664   |
| 4    | Modo Ink                      | 1,632 |
| 5    | XH Massage                    | 796   |
| 6    | Shisen Ramen                  | 901   |
| 7    | Bon Acupuncture & Moxi Clinic | 842   |
| 9    | Charged Up Nutrition          | 842   |

| Ste. | Tenant               | SF    |
|------|----------------------|-------|
| 10   | J & J Barbers        | 850   |
| 11   | Vacant               | 1,295 |
| 12   | Vacant               | 1,873 |
| 14   | Sei-Ko-En Restaurant | 968   |
| 15   | Vacant               | 665   |
| 16   | Vacant               | 1,228 |
| 29   | 7-Eleven             | 2,459 |
| 32   | Spires Restaurant    | 5,043 |