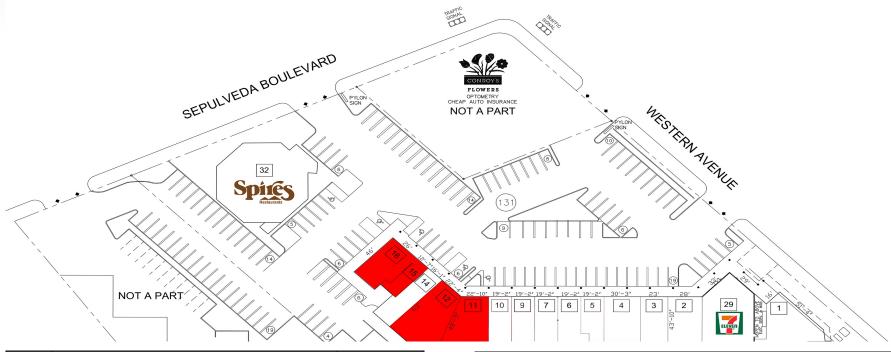

#### **PROPERTY FEATURES**

- Anchored by 7-Eleven and Spires Restaurants
- Located on signalized corner of arterial
- Abundant parking (ratio of 6.02 / 1,000 SF)
- Highly visible shopping center
- Turn-key barber / beauty salon available
- ±6,466 contiguous square feet available

**CONTACT US** 

1730 Sepulveda Blvd, Torrance, CA 90501

| Ste. | Tenant                        | SF    |
|------|-------------------------------|-------|
| 1    | West Coast Dental Group       | 1,624 |
| 2    | Complete Covid Testing LLC    | 1,232 |
| 3    | Pro Nails                     | 664   |
| 4    | Modo Ink                      | 1,632 |
| 5    | XH Massage                    | 796   |
| 6    | Shisen Ramen                  | 901   |
| 7    | Bon Acupuncture & Moxi Clinic | 842   |
| 9    | Charged Up Nutrition          | 842   |

| Ste. | Tenant               | SF    |
|------|----------------------|-------|
| 10   | J & J Barbers        | 850   |
| 11   | Vacant               | 1,295 |
| 12   | Vacant               | 1,873 |
| 14   | Sei-Ko-En Restaurant | 968   |
| 15   | Vacant               | 665   |
| 16   | Vacant               | 1,228 |
| 29   | 7-Eleven             | 2,459 |
| 32   | Spires Restaurant    | 5,043 |

Max Contiguous Space Available- 4,018 SF

**CONTACT US** 

1730 Sepulveda Blvd, Torrance, CA 90501

**CONTACT US** 