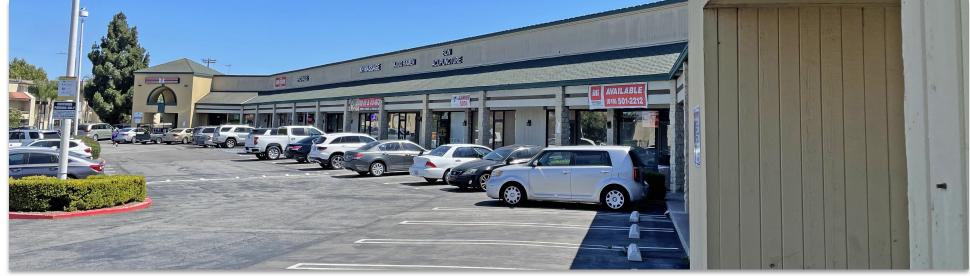

#### **PROPERTY FEATURES**

- Anchored by 7-Eleven and Spires Restaurants
- Located on signalized corner of arterial
- Abundant parking (ratio of 6.02 / 1,000 SF)
- Highly visible shopping center
- Turn-key barber / beauty salon available
- ±6,466 contiguous square feet available

**CONTACT US** 

1730 Sepulveda Blvd, Torrance, CA 90501

| Ste. | Tenant                        | SF    |
|------|-------------------------------|-------|
| 1    | West Coast Dental Group       | 1,624 |
| 2    | Complete Covid Testing LLC    | 1,232 |
| 3    | Pro Nails                     | 664   |
| 4    | Modo Ink                      | 1,632 |
| 5    | XH Massage                    | 796   |
| 6    | Shisen Ramen                  | 901   |
| 7    | Bon Acupuncture & Moxi Clinic | 842   |
| 9    | Charged Up Nutrition          | 842   |

| Ste. | Tenant               | SF    |
|------|----------------------|-------|
| 10   | J & J Barbers        | 850   |
| 11   | Vacant               | 1,295 |
| 12   | Vacant               | 1,873 |
| 14   | Sei-Ko-En Restaurant | 968   |
| 15   | Vacant               | 665   |
| 16   | Vacant               | 1,228 |
| 29   | 7-Eleven             | 2,459 |
| 32   | Spires Restaurant    | 5,043 |