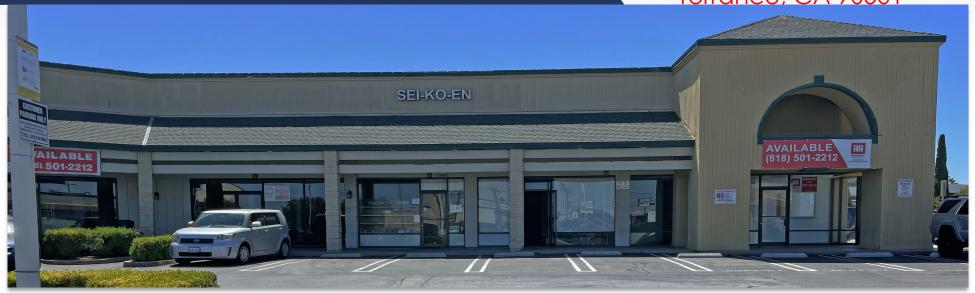

| Ste. | Tenant               | SF    |
|------|----------------------|-------|
| 10   | J & J Barbers        | 850   |
| 11   | Vacant               | 1,295 |
| 12   | Vacant               | 1,873 |
| 14   | Sei-Ko-En Restaurant | 968   |
| 15   | Vacant               | 665   |
| 16   | Vacant               | 1,228 |
| 29   | 7-Eleven             | 2,459 |
| 32   | Spires Restaurant    | 5,043 |

Max Contiguous Space Available- 4,018 SF

**CONTACT US** 

1730 Sepulveda Blvd, Torrance, CA 90501

**CONTACT US** 