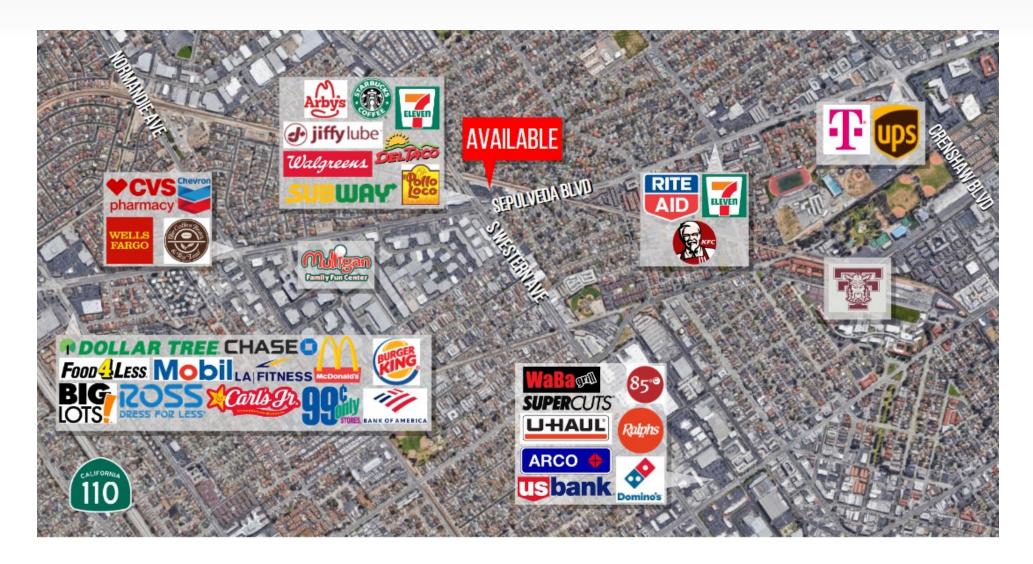

#### **AREA AMENITIES**

- Walgreens, CVS, Rite Aid, McDonalds & Burger King within 1.5 mile radius
- Looking for a dry cleaner, specialty retailer, quick service food, and more