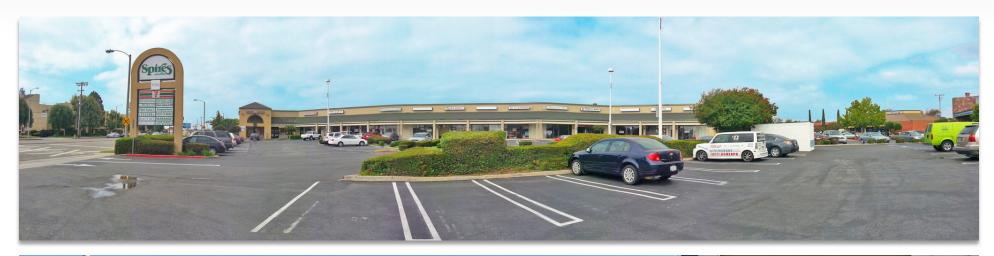

1730 Sepulveda Blvd, Torrance, CA 90501

**CONTACT US** 

1730 Sepulveda Blvd, Torrance, CA 90501

**CONTACT US** 

1730 Sepulveda Blvd, Torrance, CA 90501

**CONTACT US** 

1730 Sepulveda Blvd, Torrance, CA 90501

#### **PROPERTY FEATURES**

- Anchored by 7-Eleven and Spires Restaurants
- Located on signalized corner of arterial
- Abundant parking (ratio of 6.02 / 1,000 SF)
- Highly visible shopping center
- Turn-key barber / beauty salon available
- ±6,466 contiguous square feet available

#### **AREA AMENITIES**

- Walgreens, CVS, Rite Aid, McDonalds & Burger King within 1.5 mile radius
- Looking for a dry cleaner, specialty retailer, quick service food, and more

#### **RENTAL RATE**

\$1.85/SF + NNN

| DEMOS              | 1 mile                                      | 3 mile   | 5 mile    |
|--------------------|---------------------------------------------|----------|-----------|
| Population         | 34,540                                      | 225,086  | 500,751   |
| Avg. HH Income     | \$95,223                                    | \$93,194 | \$103,723 |
| Daytime Population | 9,819                                       | 130,064  | 500,751   |
| Traffic Count      | ±64,429 CPD on Sepulveda Blvd & Western Ave |          |           |