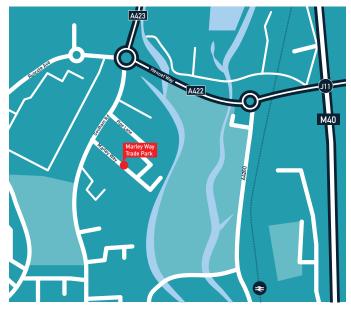

#### **LOCATION**

Marley Way is an easily accessible location, off the A361 Southam Road (14,000 vehicle movements per day), which is accessed from Hennef Way (A422) providing access to the motorway network at Junction 11 of M40.