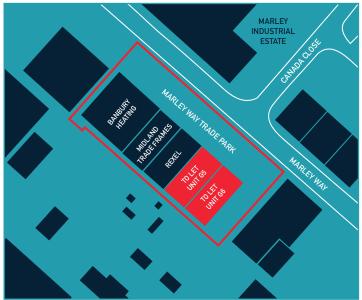

#### **ACCOMMODATION**

| Unit | Size / Tenant                                                    |
|------|------------------------------------------------------------------|
| G1   | Banbury Heating                                                  |
| G2   | Banbury Heating                                                  |
| G3   | Midland Trade Frames                                             |
| G4   | Rexel                                                            |
| G5   | Available: 3,000 sq ft                                           |
| G6   | Available: 3,000 sq ft<br>Can be extended to provide 5,000 sq ft |