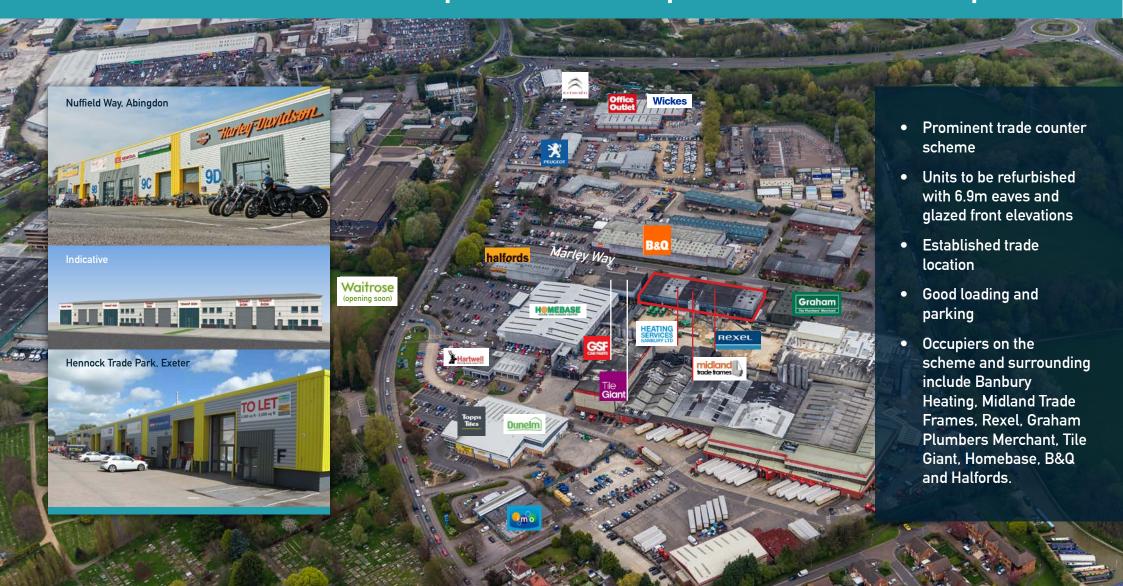

The properties are situated just North of Banbury Town centre and is one of the main trade destinations in Banbury, with other nearby occupiers including Tile Giant, B&Q, Homebase, Graham Plumbers Merchants, Halfords and a new Waitrose supermarket is opening soon on Southam Way.

#### **ACCOMMODATION**

| Unit | Size / Tenant                                                    |
|------|------------------------------------------------------------------|
| G1   | Banbury Heating                                                  |
| G2   | Banbury Heating                                                  |
| G3   | Midland Trade Frames                                             |
| G4   | Rexel                                                            |
| G5   | Available: 3,000 sq ft                                           |
| G6   | Available: 3,000 sq ft<br>Can be extended to provide 5,000 sq ft |

#### **DESCRIPTION**

Comprises a terrace of trade units with a generous eaves height of approximately 6.9metres. The units are to be refurbished to provide glazed frontages, open plan trading area, level entry doors, good natural light and improved signage to the estate. Unit G6, if not extended benefits from a secure gated yard to the side.