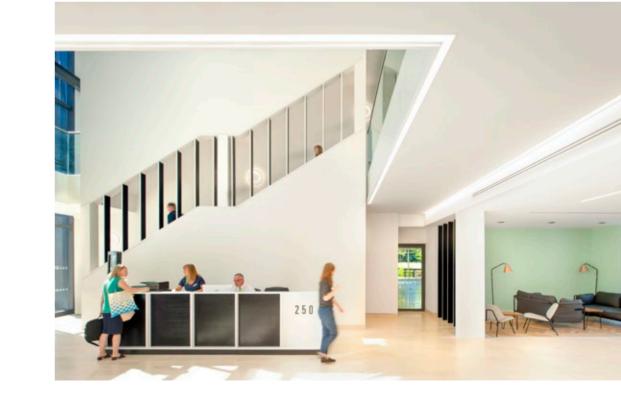

# 250 South Oak Way is a stylish headquarters building with feature glass elevations.

This modern, sensitively designed building has plenty of outside space, including a completely remodelled entrance and atrium, to give a sense of community. Transport facilities are particularly good, with ample parking and bicycle racks.

#### SPECIFICATION INCLUDES

- · VRF air conditioning
- · Full access raised floors
- · Suspended ceiling
- · Showers and bike racks
- · Two x 1,000kg capacity passenger lifts
- · Manned reception
- · 24 hour security on the Park
- EPC D (94)