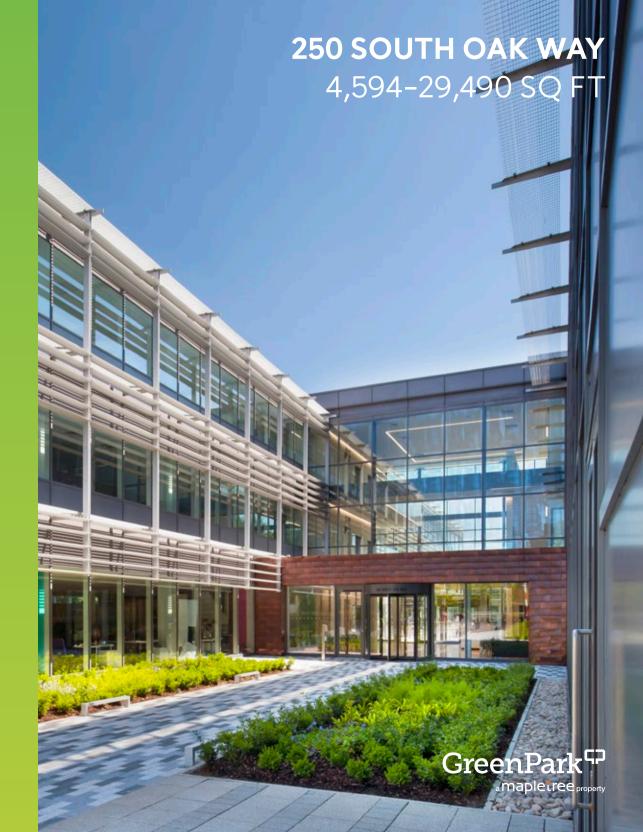

# **250 SOUTH OAK WAY**

# 250 South Oak Way is a stylish headquarters building with feature glass elevations.

This modern, sensitively designed building has plenty of outside space, including a completely remodelled entrance and atrium, to give a sense of community. Transport facilities are particularly good, with ample parking and bicycle racks.