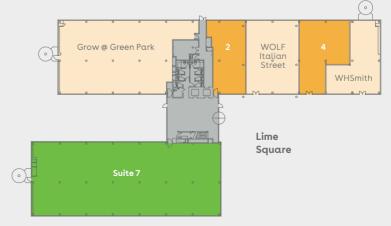

## **AVAILABLE SPACE**

| Schedule of availability |             | sq ft  | sq m  | Parking |
|--------------------------|-------------|--------|-------|---------|
| Second floor             | Suite 17-23 | 11,939 | 1,109 | 38      |
|                          | Suite 25    | 4,594  | 427   | 14      |
| First floor              | Suite 8     | 5,302  | 493   | 17      |
| Ground floor             | Suite 7     | 7,655  | 711   | 24      |
| Total                    |             | 29,490 | 2,740 | 93      |

#### **Ground floor**