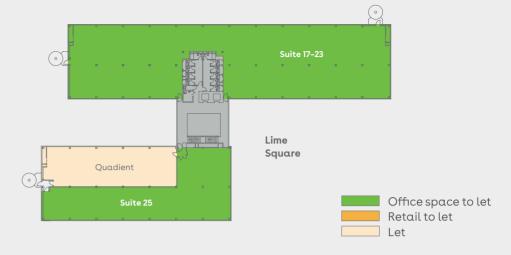

## **AVAILABLE SPACE**

| Schedule of availability |             | sq ft  | sq m  | Parking |
|--------------------------|-------------|--------|-------|---------|
| Second floor             | Suite 17-23 | 11,939 | 1,109 | 38      |
|                          | Suite 25    | 4,594  | 427   | 14      |
| First floor              | Suite 8     | 5,302  | 493   | 17      |
| Ground floor             | Suite 7     | 7,655  | 711   | 24      |
| Total                    |             | 29,490 | 2,740 | 93      |

Current occupiers of 250 South Oak Way

#### Second floor