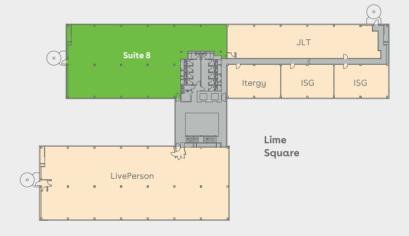

## **AVAILABLE SPACE**

| Schedule of availability |             | sq ft  | sq m  | Parking |
|--------------------------|-------------|--------|-------|---------|
| Second floor             | Suite 17-23 | 11,939 | 1,109 | 38      |
|                          | Suite 25    | 4,594  | 427   | 14      |
| First floor              | Suite 8     | 5,302  | 493   | 17      |
| Ground floor             | Suite 7     | 7,655  | 711   | 24      |
| Total                    |             | 29,490 | 2,740 | 93      |

Current occupiers of 250 South Oak Way

#### First floor