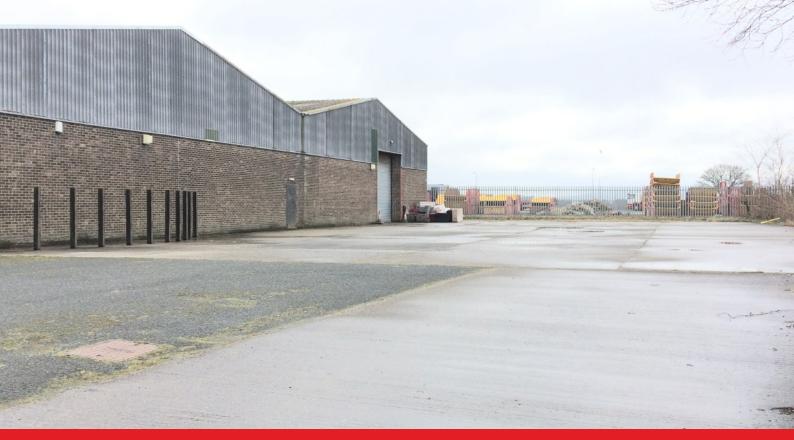

#### DESCRIPTION

The property comprises a detached industrial / wholesale unit of steel portal frame construction with brick/block work to the lower elevations under profile metal sheet cladding including the roof which incorporates translucent panels.

Servicing is provided via two roller shutter loading doors to the front and gable elevations with access via a large yard area comprising a mixture of tarmacadam and concrete surfaces.

The site is fully fenced and gated benefiting from direct access of Lon Cae Darbi. A separate glazed personnel entrance leads directly to the warehouse which incorporates office/staff accommodation to the front corner.