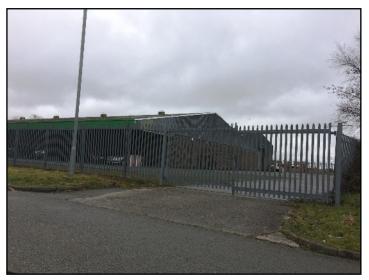

#### DESCRIPTION

The property comprises a detached industrial / wholesale unit of steel portal frame construction with brick/block work to the lower elevations under profile metal sheet cladding including the roof which incorporates translucent panels.

Servicing is provided via two roller shutter loading doors to the front and gable elevations with access via a large yard area comprising a mixture of tarmacadam and concrete surfaces.

The site is fully fenced and gated benefiting from direct access of Lon Cae Darbi. A separate glazed personnel entrance leads directly to the warehouse which incorporates office/staff accommodation to the front corner.

The unit also benefits from fluorescent strip lighting and oil fired blow heater.