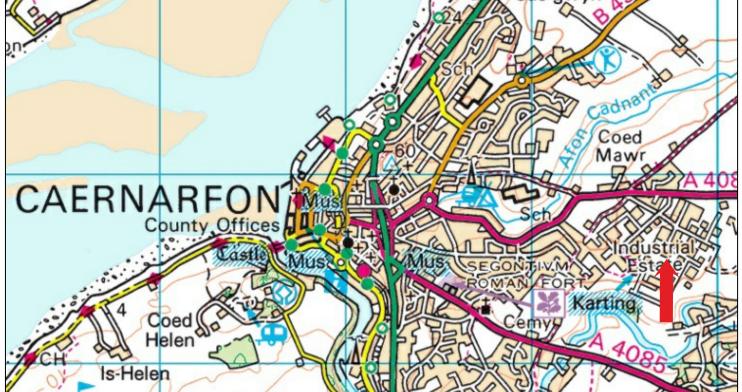

#### LOCATION

Cibyn Industrial Estate is situated off Llanberis Road (A4086) approximately 1 ½ miles to the east of Caernarfon. Junction 9 of the A55 North Wales Expressway lies approximately 9 miles to the North. The property is accessed directly off Lon Cae Darbi.