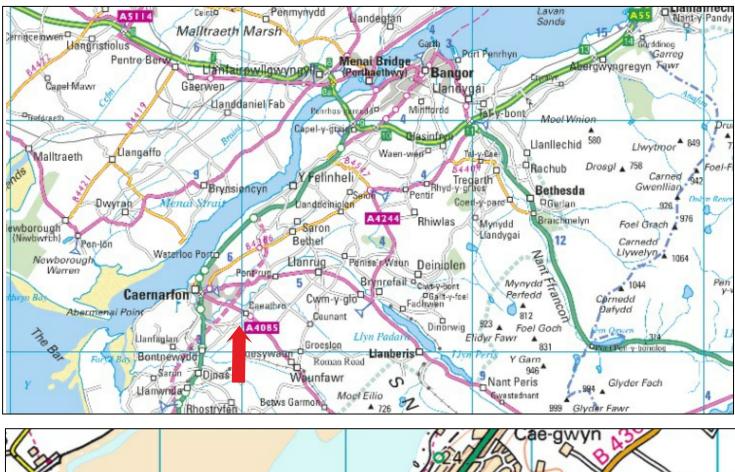

#### LOCATION

Cibyn Industrial Estate is situated off Llanberis Road (A4086) approximately 1 ½ miles to the east of Caernarfon. Junction 9 of the A55 North Wales Expressway lies approximately 9 miles to the North. The property is accessed directly off Lon Cae Darbi.