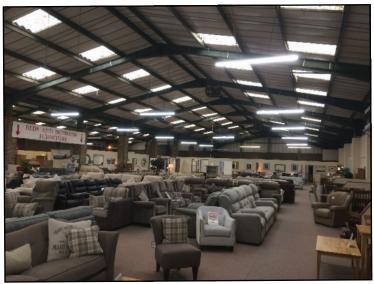

#### DESCRIPTION

The property comprises a detached industrial / wholesale unit of steel portal frame construction with brick/block work to the lower elevations under profile metal sheet cladding including the roof which incorporates translucent panels.

The unit also benefits from fluorescent strip lighting and oil fired blow heater.