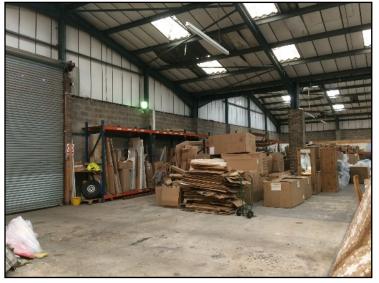

#### DESCRIPTION

The property comprises a detached industrial / wholesale unit of steel portal frame construction with brick/block work to the lower elevations under profile metal sheet cladding including the roof which incorporates translucent panels.

Servicing is provided via two roller shutter loading doors to the front and gable elevations with access via a large yard area comprising a mixture of tarmacadam and concrete surfaces.

The site is fully fenced and gated benefiting from direct access of Lon Cae Darbi. A separate glazed personnel entrance leads directly to the warehouse which incorporates office/staff accommodation to the front corner.