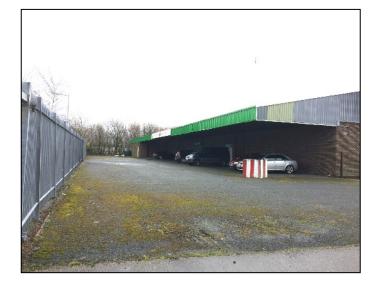

Servicing is provided via two roller shutter loading doors to the front and gable elevations with access via a large yard area comprising a mixture of tarmacadam and concrete surfaces.

The site is fully fenced and gated benefiting from direct access of Lon Cae Darbi. A separate glazed personnel entrance leads directly to the warehouse which incorporates office/staff accommodation to the front corner.

# ACCOMMODATION

The accommodation has been measured in accordance with the RICS Property Measurement (2<sup>nd</sup> Edition) and has a gross internal area of:

|           | <u>Sq Ft</u> | <u>Sq M</u> |
|-----------|--------------|-------------|
| Warehouse | 26012        | 2416.57     |
| Canopy    | 2843         | 264.09      |
| TOTAL     | 28854        | 2680.66     |