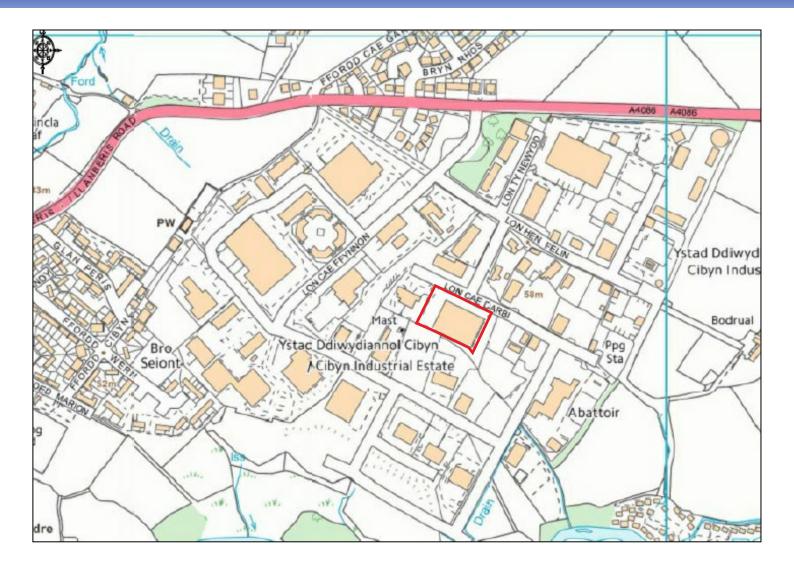

# LON CAE DARBI, CIBYN INDUSTRIAL ESTATE, CAERNARFON, LL55 2BD

A DETACHED INDUSTRIAL / WHOLESALE UNIT WITH OFFICES AND LARGE YARD

> 28,854 SQ FT (2,680.66 SQ M)

ON A SITE OF 1.27 ACRES (0.51 HECTARES)

#### LOCATION

Cibyn Industrial Estate is situated off Llanberis Road (A4086) approximately 1 ½ miles to the east of Caernarfon. Junction 9 of the A55 North Wales Expressway lies approximately 9 miles to the North. The property is accessed directly off Lon Cae Darbi.