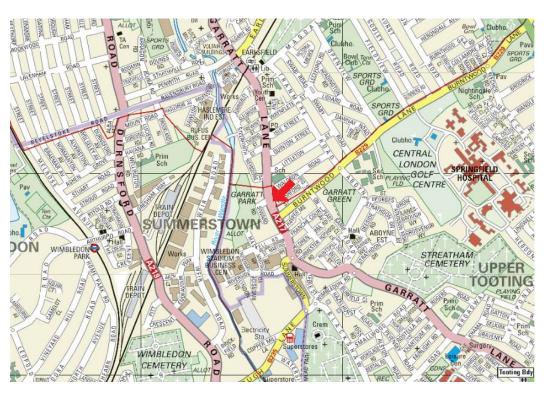

### Location

The property is prominently situated on Garratt Lane and benefits from excellent transport links. Positioned close to the unit is Earlsfield Station (0.5 miles) which offers access to the South Western Railway Services. There are also several bus routes along Garratt Lane, which provide access to Waterloo, Victoria, Putney Bridge, Tooting and Mitcham.