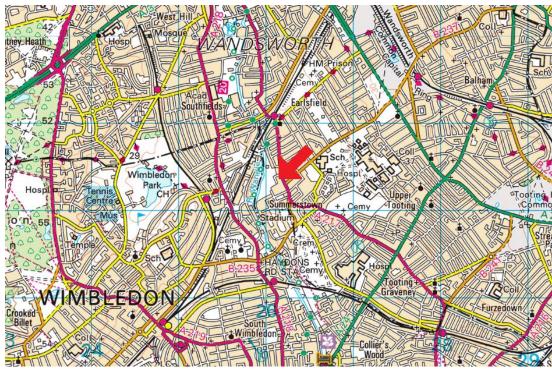

### Location

The property is prominently situated on Garratt Lane and benefits from excellent transport links. Positioned close to the unit is Earlsfield Station (0.5 miles) which offers access to the South Western Railway Services. There are also several bus routes along Garratt Lane, which provide access to Waterloo, Victoria, Putney Bridge, Tooting and Mitcham.