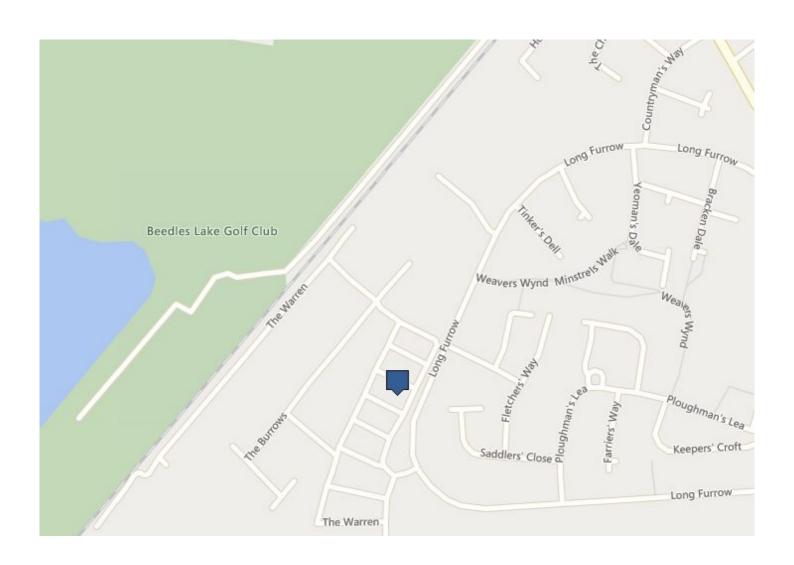

#### Location

The popular East Goscote Industrial Estate lies some 8 miles north of Leicester, directly off the main A46 Leicester to Nottingham trunk road. The junction with the Western Distributor road provides swift access to the northern arterial roads of Leicester and the M1 motorway Junctions 21 & 22.