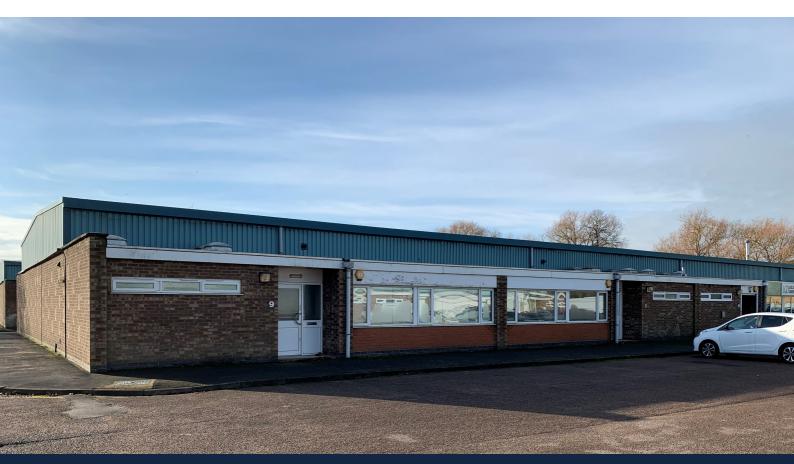

### **Factory / Warehouse with Offices**

- GIA 5,000 sq ft (464.52 sq m)
- Car parking to front
- Loading to rear via 2 roller shutter doors
- Rental: £23,000 per annum exclusive

For enquiries and viewings please contact:

#### **Description**

A modern end of terrace double unit constructed around a steel portal frame with brick / block work and cladded walls. Clear unencumbered production / warehouse space is provided with a concrete floor throughout and loading facilitated by means of two roller shutter doors. Offices are provided to the front, together with WC and kitchen facilities.

Car parking is available in front of the unit.