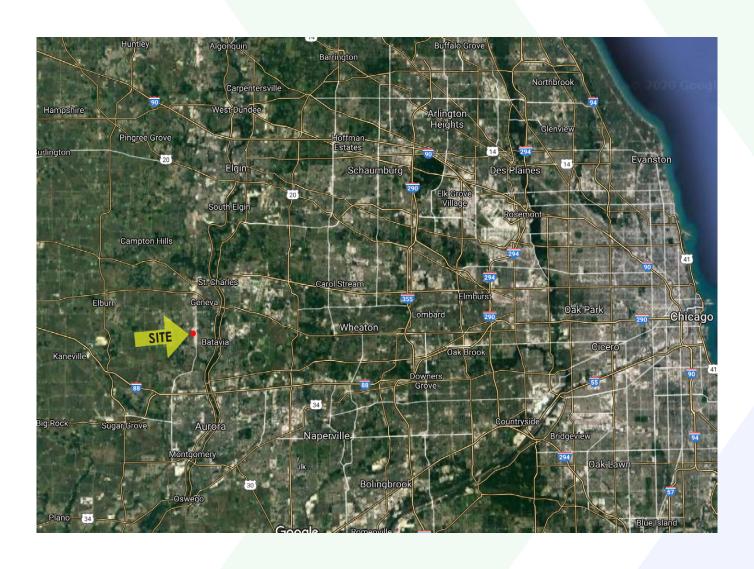

#### PROPERTY INFO

- Potential Uses include Retail, Entertainment, Fitness, Multi-Sport, Restaurant, Light Automotive, Self Storage
- High bay ceiling with skylights, 5 truck docks and 5 overhead doors
- Outlot can be created on northeast corner of lot
- Centrally located in Randall Rd. retail corridor surrounded by over 1 million SF of retail
- Join Aldi, Walmart, Portillo's, Chuck E Cheese, Hobby Lobby, Kohls and many more
- Average household Income in 5 mile radius: \$95,033
- Easily accessible from main Randall Rd intersection with traffic light, with 28,500 VPD
- TI available for credit-worthy tenant
- Landlord will consider sale of property, call for details