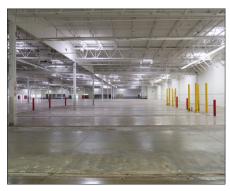

## FOR LEASE Former Sam's Club

501 N. Randall Rd., Batavia, IL 60510

### FOR LEASE - \$10 PSF, NNN

**Building Size:** 127.937 SF Possession: Lease Execution

Land Size: Parking: 17.66 Acres 400 Spaces

Year Built: 2009 CAM: \$3.75 PSF

GC - General Commerical **Real Estate Taxes:** \$177,132/\$1.38 PSF (2019) **Zoning:** 

#### PROPERTY INFO

- Potential Uses include Retail, Entertainment, Fitness, Multi-Sport, Restaurant, Light Automotive, Self Storage
- High bay ceiling with skylights, 5 truck docks and 5 overhead doors
- Outlot can be created on northeast corner of lot
- Centrally located in Randall Rd. retail corridor surrounded by over 1 million SF of retail
- Join Aldi, Walmart, Portillo's, Chuck E Cheese, Hobby Lobby, Kohls and many more
- Average household Income in 5 mile radius: \$95,033
- Easily accessible from main Randall Rd intersection with traffic light, with 28,500 VPD
- TI available for credit-worthy tenant
- Landlord will consider sale of property, call for details