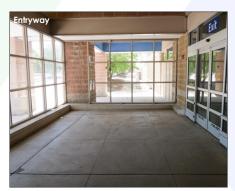

#### PROPERTY INFO

- Potential Uses include Retail, Entertainment, Fitness, Multi-Sport, Restaurant, Light Automotive, Self Storage
- High bay ceiling with skylights, 5 truck docks and 5 overhead doors
- Outlot can be created on northeast corner of lot
- Centrally located in Randall Rd. retail corridor surrounded by over 1 million SF of retail
- Join Aldi, Walmart, Portillo's, Chuck E Cheese, Hobby Lobby, Kohls and many more
- Average household Income in 5 mile radius: \$95,033
- Easily accessible from main Randall Rd intersection with traffic light, with 28,500 VPD
- TI available for credit-worthy tenant
- Landlord will consider sale of property, call for details