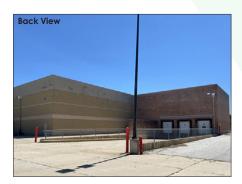

#### PROPERTY INFO

- Potential Uses include Retail, Entertainment, Fitness, Multi-Sport, Restaurant, Light Automotive, Self Storage
- High bay ceiling with skylights, 5 truck docks and 5 overhead doors
- Outlot can be created on northeast corner of lot
- Centrally located in Randall Rd. retail corridor surrounded by over 1 million SF of retail
- Join Aldi, Walmart, Portillo's, Chuck E Cheese, Hobby Lobby, Kohls and many more
- Average household Income in 5 mile radius: \$95,033
- Easily accessible from main Randall Rd intersection with traffic light, with 28,500 VPD
- TI available for credit-worthy tenant
- Landlord will consider sale of property, call for details