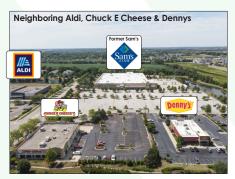

#### PROPERTY INFO

- Potential Uses include Retail, Entertainment, Fitness, Multi-Sport, Restaurant, Light Automotive, Self Storage
- High bay ceiling with skylights, 5 truck docks and 5 overhead doors
- Outlot can be created on northeast corner of lot
- Centrally located in Randall Rd. retail corridor surrounded by over 1 million SF of retail
- Join Aldi, Walmart, Portillo's, Chuck E Cheese, Hobby Lobby, Kohls and many more
- Average household Income in 5 mile radius: \$95,033
- Easily accessible from main Randall Rd intersection with traffic light, with 28,500 VPD
- TI available for credit-worthy tenant
- Landlord will consider sale of property, call for details