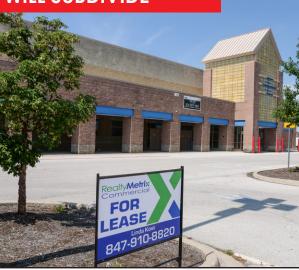

## FOR LEASE Former Sam's Club

501 N. Randall Rd., Batavia, IL 60510

### FOR LEASE - \$10 PSF, NNN

**Building Size:** 127.937 SF Possession: Lease Execution

Land Size: Parking: 17.66 Acres 400 Spaces

Year Built: 2009 CAM: \$3.75 PSF

GC - General Commerical **Real Estate Taxes:** \$177,132/\$1.38 PSF (2019) **Zoning:** 