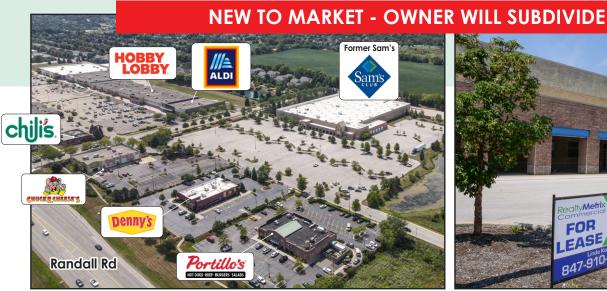

#### PROPERTY INFO

- Potential Uses include Retail, Entertainment, Fitness, Multi-Sport, Restaurant, Light Automotive, Self Storage
- High bay ceiling with skylights, 5 truck docks and 5 overhead doors
- Outlot can be created on northeast corner of lot
- Centrally located in Randall Rd. retail corridor surrounded by over 1 million SF of retail
- Join Aldi, Walmart, Portillo's, Chuck E Cheese, Hobby Lobby, Kohls and many more
- Average household Income in 5 mile radius: \$95,033
- Easily accessible from main Randall Rd intersection with traffic light, with 28,500 VPD
- TI available for credit-worthy tenant
- Landlord will consider sale of property, call for details