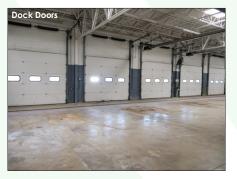

#### PROPERTY INFO

- Potential Uses include Retail, Entertainment, Fitness, Multi-Sport, Restaurant, Light Automotive, Self Storage
- High bay ceiling with skylights, 5 truck docks and 5 overhead doors
- Outlot can be created on northeast corner of lot
- Centrally located in Randall Rd. retail corridor surrounded by over 1 million SF of retail
- Join Aldi, Walmart, Portillo's, Chuck E Cheese, Hobby Lobby, Kohls and many more
- Average household Income in 5 mile radius: \$95,033
- Easily accessible from main Randall Rd intersection with traffic light, with 28,500 VPD
- TI available for credit-worthy tenant
- Landlord will consider sale of property, call for details