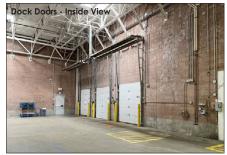

#### PROPERTY INFO

- Potential Uses include Retail, Entertainment, Fitness, Multi-Sport, Restaurant, Light Automotive, Self Storage
- High bay ceiling with skylights, 5 truck docks and 5 overhead doors
- Outlot can be created on northeast corner of lot
- Centrally located in Randall Rd. retail corridor surrounded by over 1 million SF of retail
- Join Aldi, Walmart, Portillo's, Chuck E Cheese, Hobby Lobby, Kohls and many more
- Average household Income in 5 mile radius: \$95,033
- Easily accessible from main Randall Rd intersection with traffic light, with 28,500 VPD
- TI available for credit-worthy tenant
- Landlord will consider sale of property, call for details