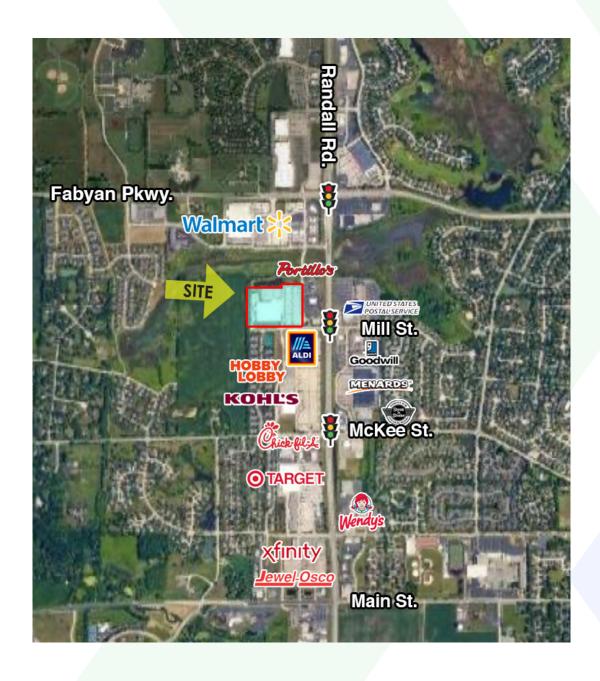

#### PROPERTY INFO

- Potential Uses include Retail, Entertainment, Fitness, Multi-Sport, Restaurant, Light Automotive, Self Storage
- High bay ceiling with skylights, 5 truck docks and 5 overhead doors
- Outlot can be created on northeast corner of lot
- Centrally located in Randall Rd. retail corridor surrounded by over 1 million SF of retail
- Join Aldi, Walmart, Portillo's, Chuck E Cheese, Hobby Lobby, Kohls and many more
- Average household Income in 5 mile radius: \$95,033
- Easily accessible from main Randall Rd intersection with traffic light, with 28,500 VPD
- TI available for credit-worthy tenant
- Landlord will consider sale of property, call for details