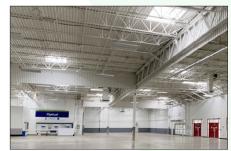

**Sprinklered** Yes Pin: 12-17-425-008

**Ceiling Height:** 22'

#### PROPERTY INFO

- Potential Uses include Retail, Entertainment, Fitness, Multi-Sport, Restaurant, Light Automotive, Self Storage
- High bay ceiling with skylights, 5 truck docks and 5 overhead doors
- Outlot can be created on northeast corner of lot
- Centrally located in Randall Rd. retail corridor surrounded by over 1 million SF of retail
- Join Aldi, Walmart, Portillo's, Chuck E Cheese, Hobby Lobby, Kohls and many more
- Average household Income in 5 mile radius: \$95,033
- Easily accessible from main Randall Rd intersection with traffic light, with 28,500 VPD
- TI available for credit-worthy tenant
- Landlord will consider sale of property, call for details