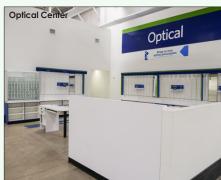

#### PROPERTY INFO

- Potential Uses include Retail, Entertainment, Fitness, Multi-Sport, Restaurant, Light Automotive, Self Storage
- High bay ceiling with skylights, 5 truck docks and 5 overhead doors
- Outlot can be created on northeast corner of lot
- Centrally located in Randall Rd. retail corridor surrounded by over 1 million SF of retail
- Join Aldi, Walmart, Portillo's, Chuck E Cheese, Hobby Lobby, Kohls and many more
- Average household Income in 5 mile radius: \$95,033
- Easily accessible from main Randall Rd intersection with traffic light, with 28,500 VPD
- TI available for credit-worthy tenant
- Landlord will consider sale of property, call for details