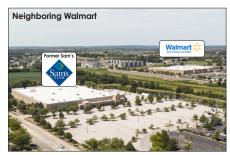

#### PROPERTY INFO

- Potential Uses include Retail, Entertainment, Fitness, Multi-Sport, Restaurant, Light Automotive, Self Storage
- High bay ceiling with skylights, 5 truck docks and 5 overhead doors
- Outlot can be created on northeast corner of lot
- Centrally located in Randall Rd. retail corridor surrounded by over 1 million SF of retail
- Join Aldi, Walmart, Portillo's, Chuck E Cheese, Hobby Lobby, Kohls and many more
- Average household Income in 5 mile radius: \$95,033
- Easily accessible from main Randall Rd intersection with traffic light, with 28,500 VPD
- TI available for credit-worthy tenant
- Landlord will consider sale of property, call for details