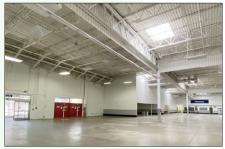

**Sprinklered** Yes Pin: 12-17-425-008

**Ceiling Height:** 22'

#### PROPERTY INFO

- Potential Uses include Retail, Entertainment, Fitness, Multi-Sport, Restaurant, Light Automotive, Self Storage
- High bay ceiling with skylights, 5 truck docks and 5 overhead doors
- Outlot can be created on northeast corner of lot
- Centrally located in Randall Rd. retail corridor surrounded by over 1 million SF of retail
- Join Aldi, Walmart, Portillo's, Chuck E Cheese, Hobby Lobby, Kohls and many more
- Average household Income in 5 mile radius: \$95,033
- Easily accessible from main Randall Rd intersection with traffic light, with 28,500 VPD
- TI available for credit-worthy tenant
- Landlord will consider sale of property, call for details