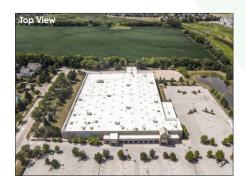

### FOR LEASE - \$10 PSF, NNN

**Building Size:** 127.937 SF Possession: Lease Execution

Land Size: Parking: 17.66 Acres 400 Spaces

Year Built: 2009 CAM: \$3.75 PSF

GC - General Commerical **Real Estate Taxes:** \$177,132/\$1.38 PSF (2019) **Zoning:** 

#### PROPERTY INFO

- Potential Uses include Retail, Entertainment, Fitness, Multi-Sport, Restaurant, Light Automotive, Self Storage
- High bay ceiling with skylights, 5 truck docks and 5 overhead doors
- Outlot can be created on northeast corner of lot
- Centrally located in Randall Rd. retail corridor surrounded by over 1 million SF of retail
- Join Aldi, Walmart, Portillo's, Chuck E Cheese, Hobby Lobby, Kohls and many more
- Average household Income in 5 mile radius: \$95,033
- Easily accessible from main Randall Rd intersection with traffic light, with 28,500 VPD
- TI available for credit-worthy tenant
- Landlord will consider sale of property, call for details