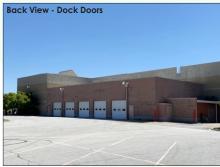

#### PROPERTY INFO

- Potential Uses include Retail, Entertainment, Fitness, Multi-Sport, Restaurant, Light Automotive, Self Storage
- High bay ceiling with skylights, 5 truck docks and 5 overhead doors
- Outlot can be created on northeast corner of lot
- Centrally located in Randall Rd. retail corridor surrounded by over 1 million SF of retail
- Join Aldi, Walmart, Portillo's, Chuck E Cheese, Hobby Lobby, Kohls and many more
- Average household Income in 5 mile radius: \$95,033
- Easily accessible from main Randall Rd intersection with traffic light, with 28,500 VPD
- TI available for credit-worthy tenant
- Landlord will consider sale of property, call for details