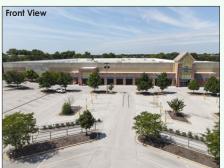

### FOR LEASE - \$10 PSF, NNN

**Building Size:** 127.937 SF Possession: Lease Execution

Land Size: Parking: 17.66 Acres 400 Spaces

Year Built: 2009 CAM: \$3.75 PSF

GC - General Commerical **Real Estate Taxes:** \$177,132/\$1.38 PSF (2019) **Zoning:** 

#### PROPERTY INFO

- Potential Uses include Retail, Entertainment, Fitness, Multi-Sport, Restaurant, Light Automotive, Self Storage
- High bay ceiling with skylights, 5 truck docks and 5 overhead doors
- Outlot can be created on northeast corner of lot
- Centrally located in Randall Rd. retail corridor surrounded by over 1 million SF of retail
- Join Aldi, Walmart, Portillo's, Chuck E Cheese, Hobby Lobby, Kohls and many more
- Average household Income in 5 mile radius: \$95,033
- Easily accessible from main Randall Rd intersection with traffic light, with 28,500 VPD
- TI available for credit-worthy tenant
- Landlord will consider sale of property, call for details