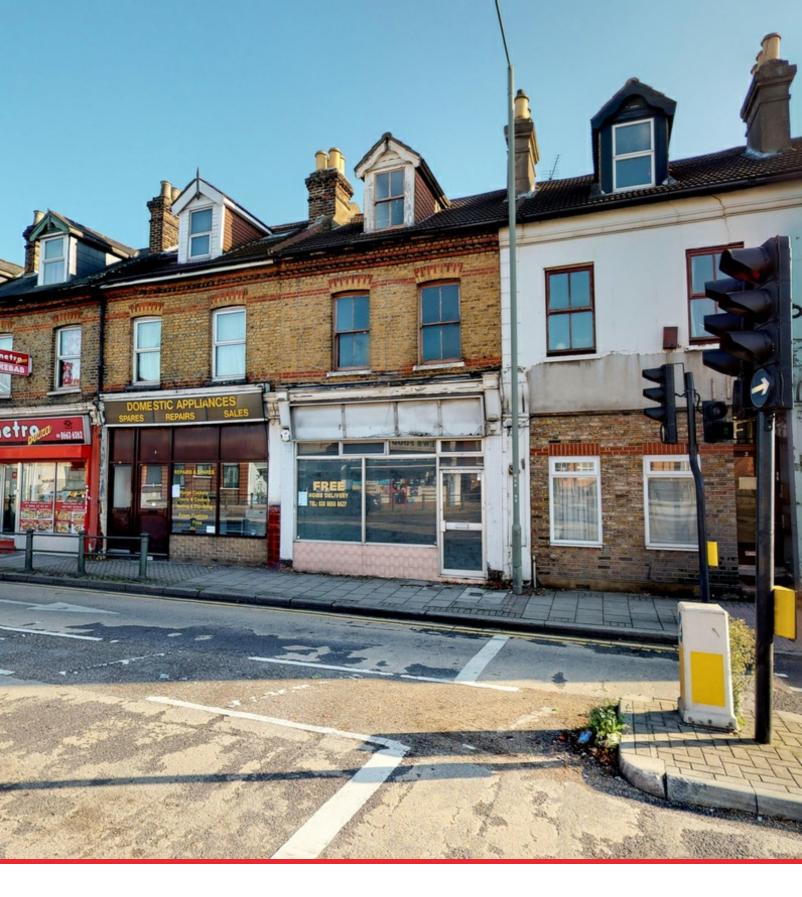

# 47 Croydon Road, BR3

47 Croydon Road, London BE3 4AD

Freehold for sale, £350,000

Iftakhar Khan ikhan@stirlingackroyd.com

# Freehold -Retail Development Opportunity

The property is situated on Croydon Road (A222) - at the junction of Elmers End Road (A214).

Ideally located in a residential/retail parade, opposite a Tesco Superstore and South Norwood Country Park.

The building is within 2 minutes walk of Elmers End rail station – giving easy access to London Bridge station within 25 minutes.

### **Highlights**

- Freehold Sale Mixed use development opportunity
- Existing layout :- Ground floor retail unit plus self contained upper parts
- Planning consent for the conversion of the upper parts into 2 x 1 bed flats
- Planning reference 18/03055/ London Borough Of Bromley
- The upper parts require a complete refurbishment currently stripped/cleared
- Self contained upper parts will be accessed at the rear of the property via Langley Road
- In addition the rear yard has the potential to add a studio/garage subject to planning
- The ground floor retail unit will be retained by the seller on a long lease.
- The seller may consider a sale of the retail unit so the freehold sale will then allow for vacant possession of the whole building.