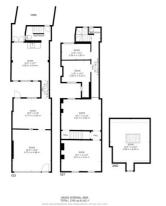

### **Highlights**

- Freehold Sale Mixed use development opportunity
- Existing layout :- Ground floor retail unit plus self contained upper parts
- Planning consent for the conversion of the upper parts into 2 x 1 bed flats
- Planning reference 18/03055/ London Borough Of Bromley
- The upper parts require a complete refurbishment currently stripped/cleared
- Self contained upper parts will be accessed at the rear of the property via Langley Road
- In addition the rear yard has the potential to add a studio/garage subject to planning
- The ground floor retail unit will be retained by the seller on a long lease.
- The seller may consider a sale of the retail unit so the freehold sale will then allow for vacant possession of the whole building.

## **Property details**

| Price         | £350,000 |
|---------------|----------|
| Building type | Retail   |

POWERED BY matterport