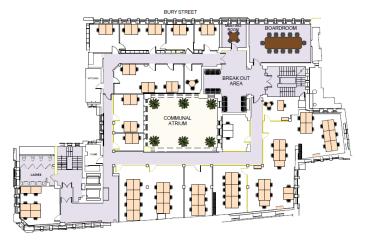

#### Lease:

New licences are available for a term by arrangement, direct from the operator.

| Sq Ft | Desks | Desks  | Available |
|-------|-------|--------|-----------|
|       |       | 1200mm | Date      |
| 1025  | 23    | 29     | Now       |
| 292   | 6     | 8      | Now       |
| 55    | 1     | 2      | Feb 2020  |
| 474   | 11    | 14     | Now       |
| 165   | 4     | 5      | Now       |
| 187   | 4     | 5      | Now       |
| 671   | 15    | 19     | Now       |
| 393   | 9     | 11     | Nov 2020  |
| 314   | 7     | 9      | Now       |
| 165   | 4     | 5      | Now       |
| 421   | 9     | 12     | Now       |
| 366   | 8     | 10     | Nov 2019  |
| 277   | 6     | 8      | Now       |
| 373   | 8     | 11     | Now       |
| 299   | 7     | 9      | Now       |
| 588   | 13    | 17     | Dec 2020  |
| 295   | 7     | 8      | Jan 2020  |
| 151   | 3     | 4      | Nov 2019  |
| 352   | 8     | 10     | Nov 2019  |
| 209   | 5     | 6      | Now       |