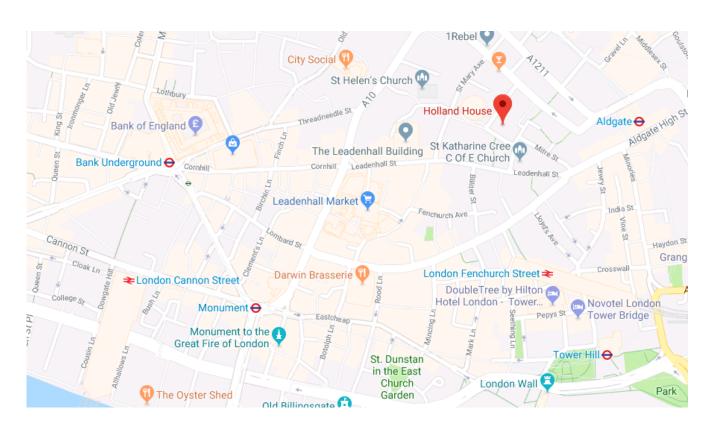

## **Location:**

The building looks onto the Gherkin Piazza in the heart of the City of London's insurance district. This area is surrounded by a number of exciting new Cafes and Bars, as well as established Restaurants and Pubs.

Liverpool Street and Bank Stations are both within five minutes walking distance providing connections to the underground and main rail network with national and international links.