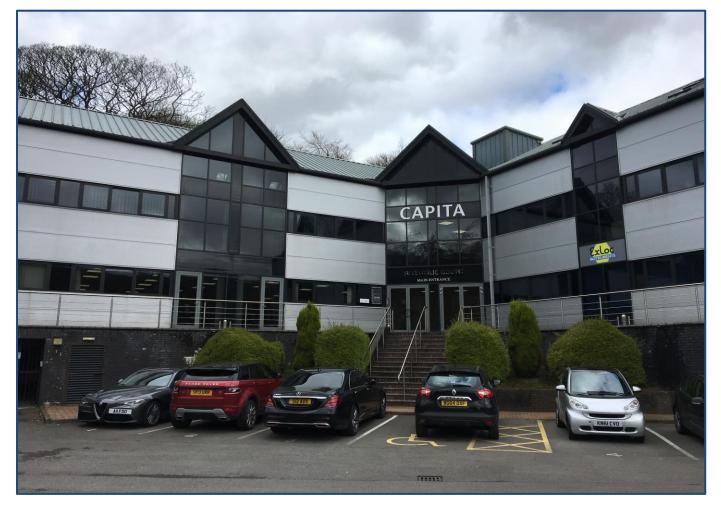

#### Description

The vacant suite is on the ground floor of a larger two storey with attic and basement parking purpose-built office property, being of a steel frame construction with cladded elevations and a profile sheet insulated roof with Velux's.

Internally the ground floor accommodation of 740 ft<sup>2</sup> (68.75 m<sup>2</sup>) is open plan but has the potential to be split into two smaller suites. The suite is fully DDA compliant with lift access from the basement car parking and benefits from a suspended ceiling, CAT II LED lighting, air conditioning, carpets and CAT5 cabling.

The welfare provision is provided in the form of a shared kitchen with fitted wall and base units as well as separate gents and ladies W/C provision.

On site car parking spaces are available.