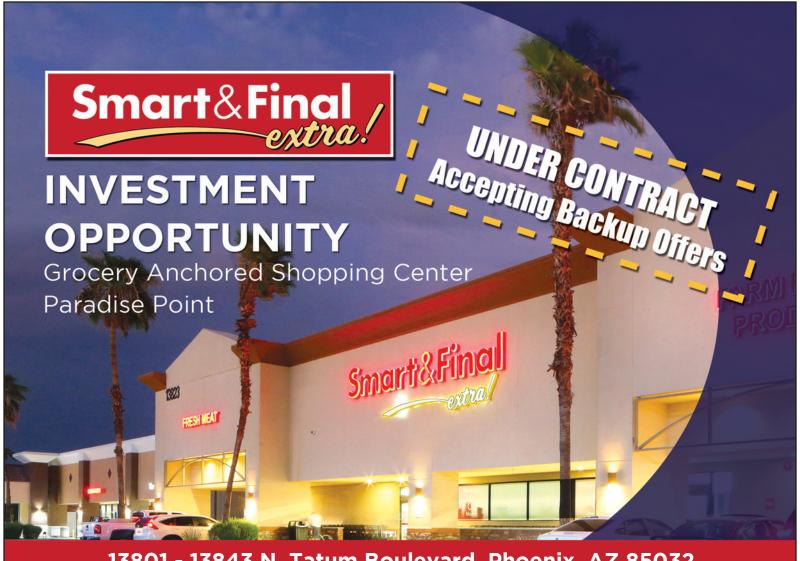

13801 - 13843 N. Tatum Boulevard, Phoenix, AZ 85032

Eleven years remaining on primary term of Lease (NNN), multiple options, Prestigious Paradise Valley Arizona location (Phoenix), very mature neighborhood, high barriers to entry, increasing in sales, excellent credit. Value Add pad available, separate parcel.

## **ALDY DAMIAN**

**310-717-6932** cell **310-377-3583** fax aldydamian@gmail.com accredas@gmail.com

**PRICE:** \$14,500.00

**CAP RATE:** 6.10%

**OFFERED GLA:** 54,430 S.F.

**OFFERED LAND: 5,469 ACRES** 

ADDED VALUE: 3000 sq ft drive thru

can be added, frontage of Tatum Blvd. - demised parcel ready to go

**NOI:** \$886,307

**LEASE TERM:** 11 YEARS

REMODELED: 2017

EASE EXPIRES: JUNE 30, 2030

NO DEBT: Assumable 3.85% I/O \$6,600,000 or

free and clear of exiting debt.