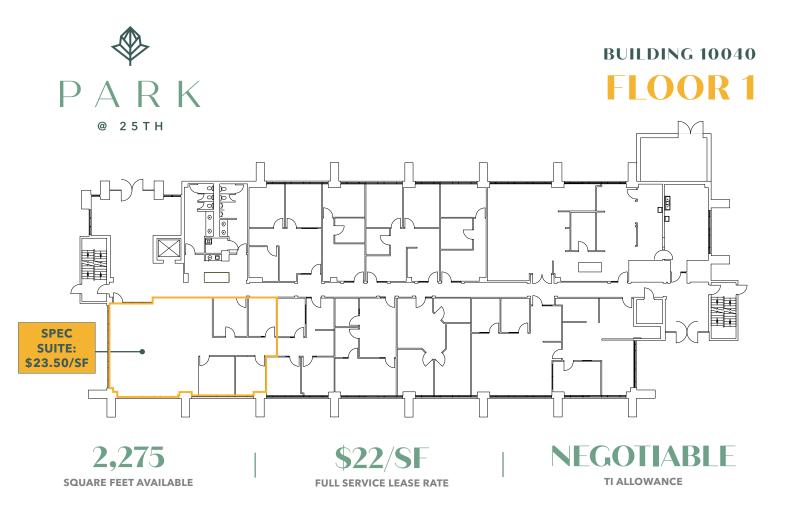

# SUITE 100

2,275
SQUARE FEET AVAILABLE

\$23.50/SF FULL SERVICE LEASE RATE

SPEC SUITE

#### FOR LEASING INFORMATION, CONTACT

**Tyler Smith** 

Rachael Thompson
Vice President

Senior Vice President 602.513.5136 tyler.smith@kidder.com

602.513.5122

rachael.thompson@kidder.com

PARKAT25TH.COM