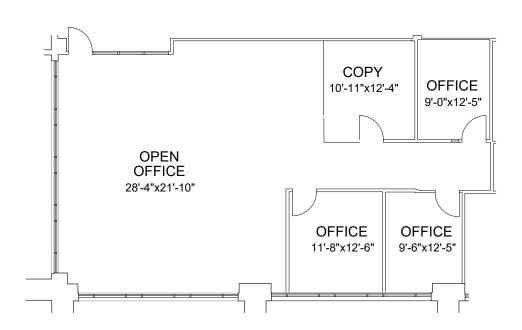

# SUITE 100

2,275
SQUARE FEET AVAILABLE

\$23.50/SF FULL SERVICE LEASE RATE

SPEC SUITE

## **Rachael Thompson**

Vice President 602.513.5122

rachael.thompson@kidder.com

\*spec suites are divisble to 3,092 SF and 5,901 SF