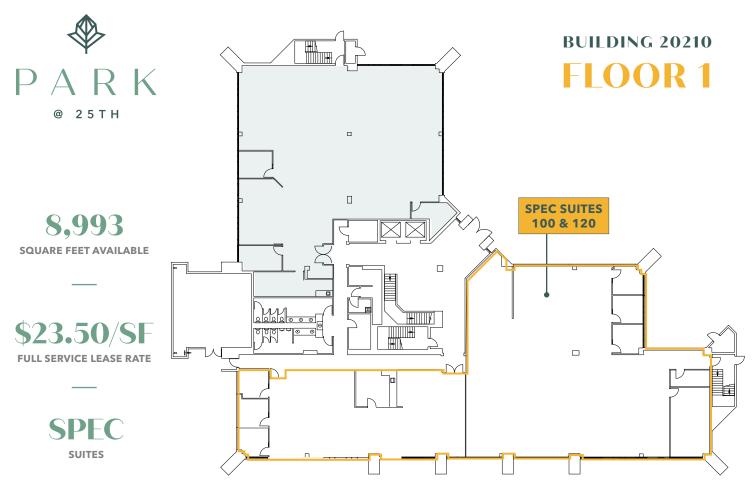

# SUITE 100

2,275
SQUARE FEET AVAILABLE

\$23.50/SF FULL SERVICE LEASE RATE

SPEC SUITE

## **SUITE 100**

@ 231H

5,901
SQUARE FEET AVAILABLE

\$23.50/SF FULL SERVICE LEASE RATE

SPEC

**SUITE 120** 