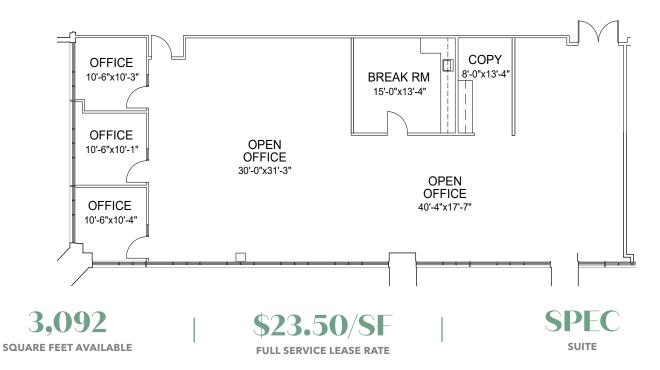

## **Rachael Thompson**

Vice President 602.513.5122

rachael.thompson@kidder.com

\*spec suites are divisble to 3,092 SF and 5,901 SF