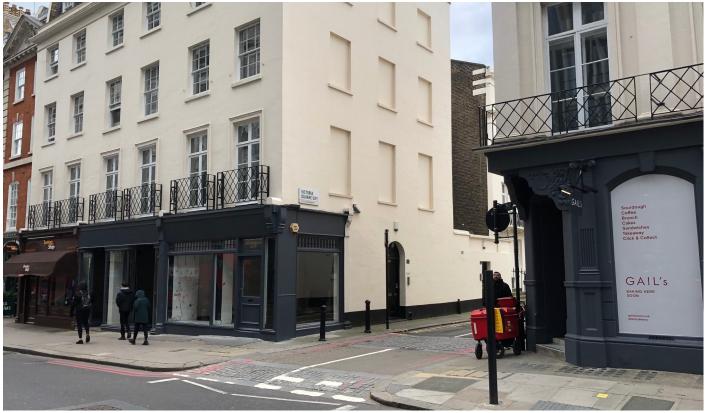

# 26 – 28 Buckingham Palace Road, London, SW1

#### Location

The property is located on Buckingham Palace Road at the junction with Victoria Square and nearby the Nova development. Retailers in close proximity include Gail's, Ole & Steen, Pizza Pilgrim, Sourced Market, Vagabond and The Gentlemen Baristas.

## 26 Buckingham Green

| Ground Floor: | 397 sq ft | 36.88 sq m |
|---------------|-----------|------------|
| Basement:     | 574 sq ft | 53.32 sq m |
| Total:        | 971 sa ft | 90.20 sq m |

## 28 Buckingham Green

| Ground Floor: | 450 sq ft   | 41.80 sq m  |
|---------------|-------------|-------------|
| Basement:     | 640 sq ft   | 59.45 sq m  |
| Total:        | 1.100 sa ft | 102.19 sq m |