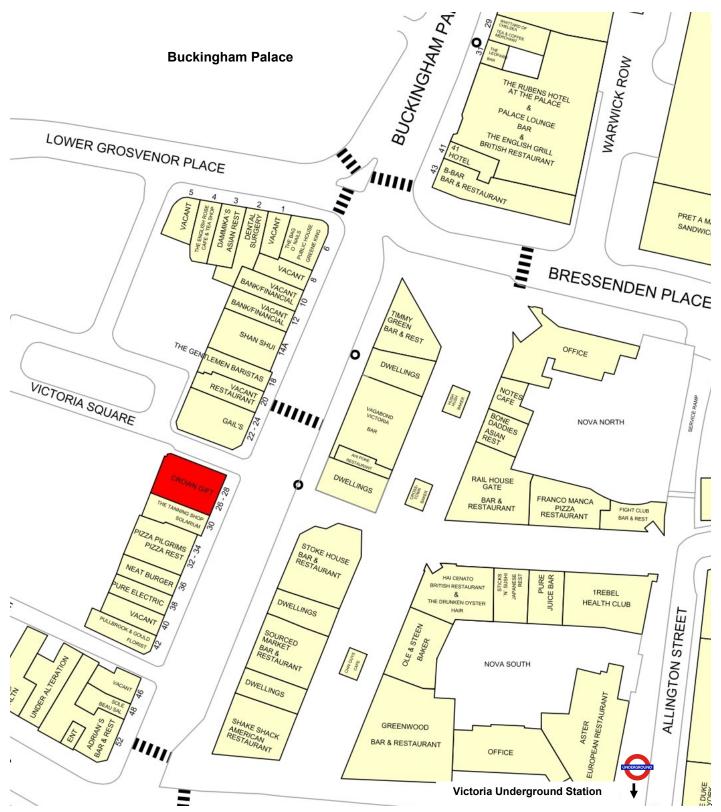

#### Location

The property is located on Buckingham Palace Road at the junction with Victoria Square and nearby the Nova development. Retailers in close proximity include Gail's, Ole & Steen, Pizza Pilgrim, Sourced Market, Vagabond and The Gentlemen Baristas.