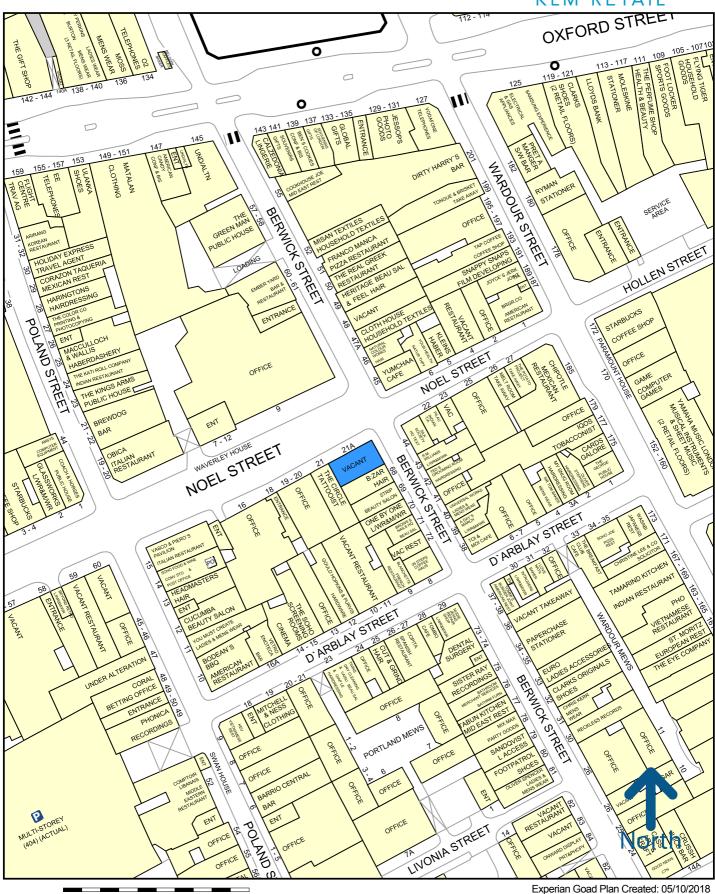

# Location

Prominent corner location on Noel Street at the junction with Berwick Street. Nearby operators include Nudie Jeans, Oliver Spencer, Footpatrol, The Breakfast Club, Sandqvist and R M Williams.

50 metres

Map data

Copyright and confidentiality Experian, 2017. © Crown copyright and database rights 2017. OS 100019885

Created By: Kitchen LaFrenais Morgan