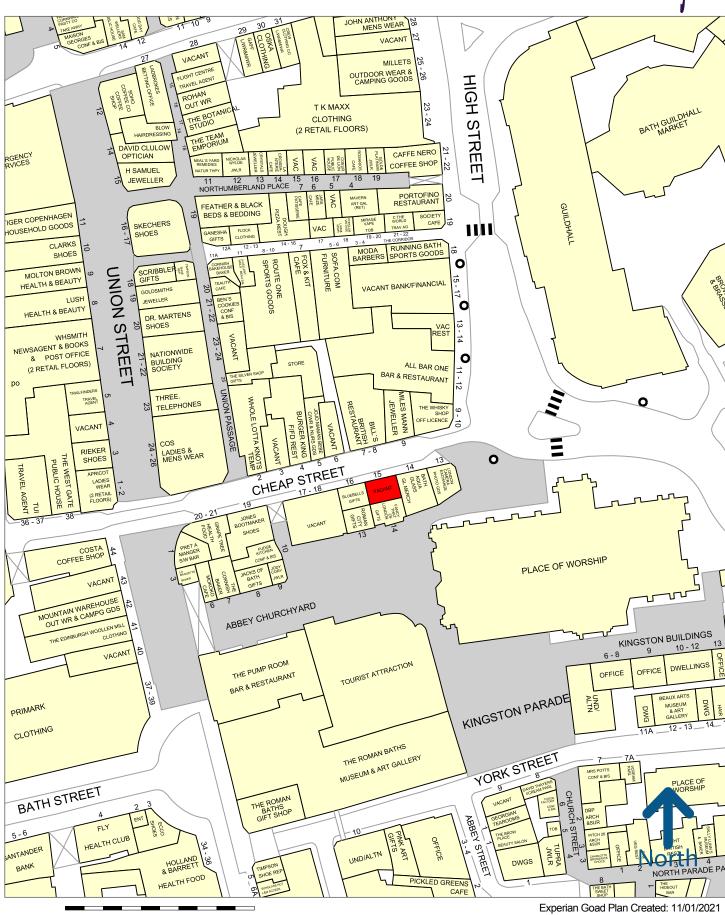

Bath is served by excellent transport links, including frequent train services to Bristol Temple Meads and London Paddington.

The property is located on Cheap Street, in the heart of historic Bath. Nearby retailers include JoJo Maman Bebe, COS, All Bar One, Bill's Restaurant and Miles Mann Jewellers. The popular tourist attraction, Bath Abbey and The Roman Baths are also in very close proximity.

Created By: Carter Jonas LLP

50 metres