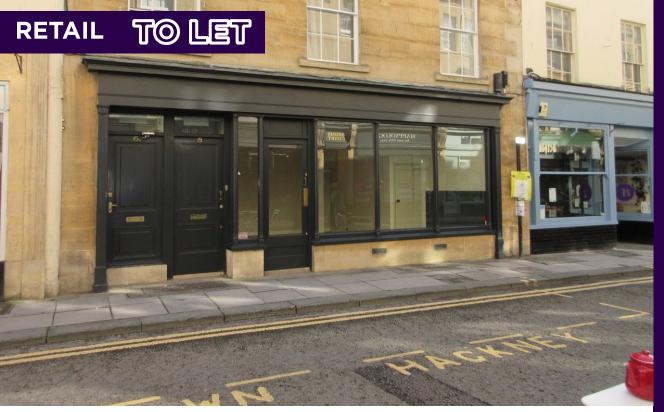

# **GROUND FLOOR & BASEMENT, 15 CHEAP STREET, BATH, BA1 1NA** TOTAL GROUND FLOOR SALES SPACE - 26.66 M<sup>2</sup> (287 FT<sup>2</sup>)

Bath is served by excellent transport links, including frequent train services to Bristol Temple Meads and London Paddington.

The property is located on Cheap Street, in the heart of historic Bath. Nearby retailers include JoJo Maman Bebe, COS, All Bar One, Bill's Restaurant and Miles Mann Jewellers. The popular tourist attraction, Bath Abbey and The Roman Baths are also in very close proximity.

# **DESCRIPTION**

The property comprises open plan retail accommodation on the ground floor with ancillary basement storage space. W/C and Kitchen facilities are located at basement level.