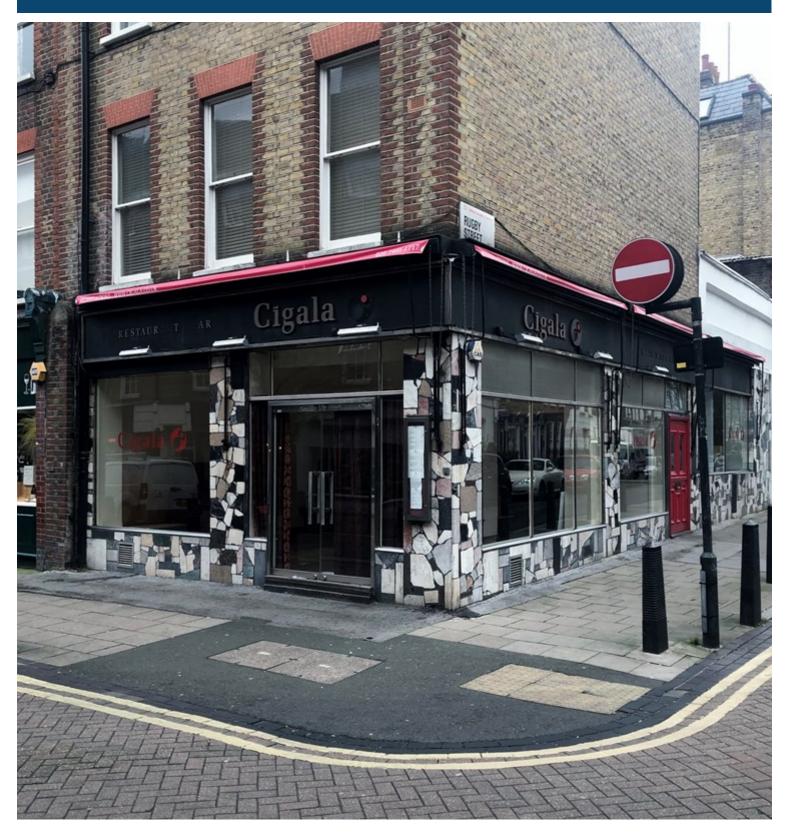

### PROMINENT RESTAURANT UNIT IN THE HEART OF BLOOMSBURY

1,754 SQ FT | £95,000.00 PER ANNUM

The subject unit occupies a prominent position in the center of Lamb's Conduit Street and is a two sided street frontage on both Lamb's Conduit Street and Rugby Street.

#### **★** AMENITIES

- A3 use class
- Prime location
- Doubled sided street frontage