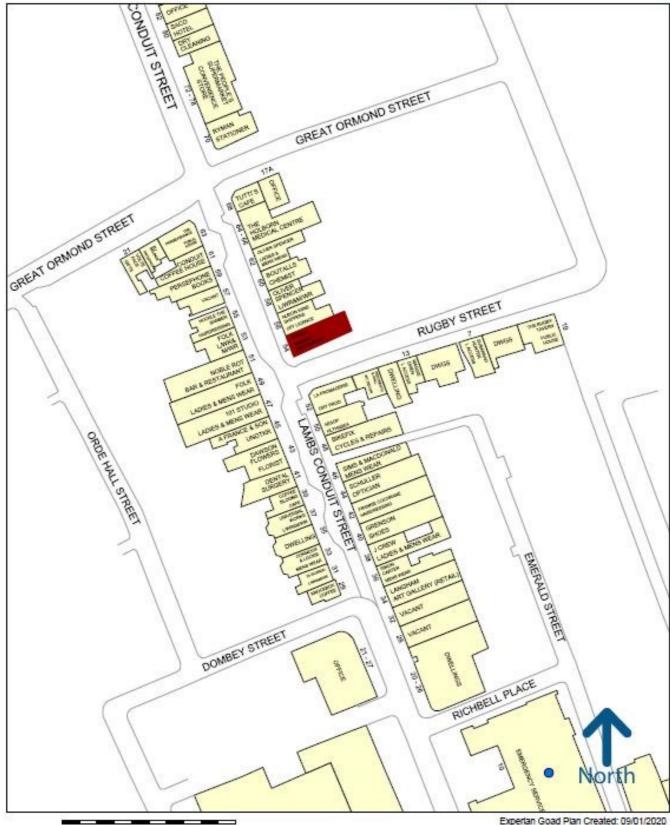

The subject unit occupies a prominent position in the center of Lamb's Conduit Street and is a two sided street frontage on both Lamb's Conduit Street and Rugby Street.

# Farebrother

Experian Goad Plan Created: 09/01/2020 Created By: Farebrother

Copyright and confidentiality Experian, 2019. © Crown copyright and database rights 2019. OS 100019885

For more information on our products and services: www.experian.co.uk/goad | goad.sales@uk.experian.com | 0845 601 6011