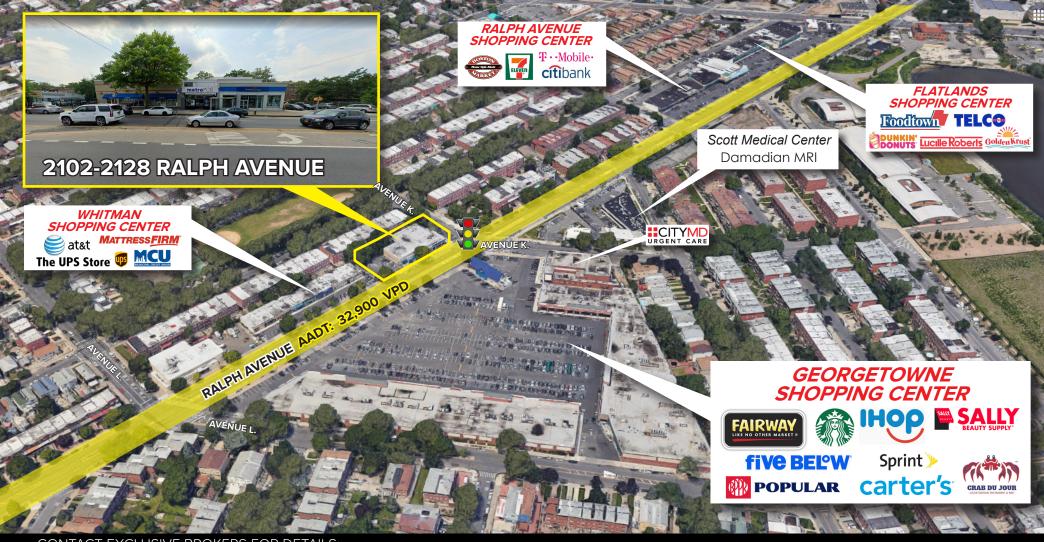

### **COMMENTS:**

- ALL USES AND DIVISIONS CONSIDERED.
- POTENTAIL FULL BUILDING OPPORTUNITY
- BUSY RETAIL CORRIDOR
- DIRECTLY ACROSS FROM GEORGETOWNE SHOPPING CENTER, THE AREA'S TOP SHOPPING DESTINATION

### **AREA RETAIL:**

STEVEN HAKAKIAN

Real Estate Salesperson sh@schuckmanrealty.com TRENT E. DICKEY

Associate Real Estate Broker trent@schuckmanrealty.com

516-496-8888

**VIEW ALL PROPERTIES** 

12 E. 49TH STREET, SUITE 10-107 / NEW YORK, NY 10017