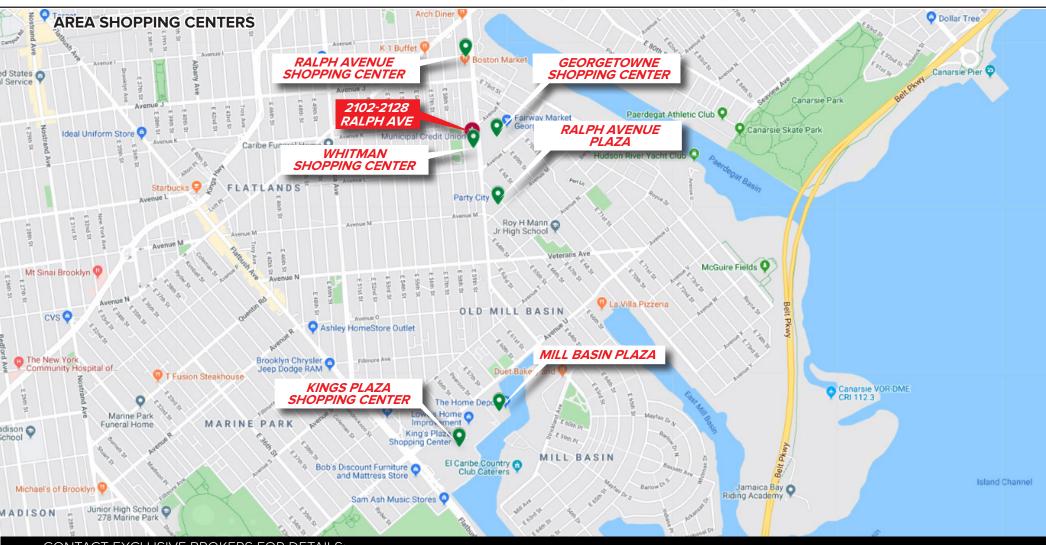

### **COMMENTS:**

- ALL USES AND DIVISIONS CONSIDERED.
- POTENTAIL FULL BUILDING OPPORTUNITY
- BUSY RETAIL CORRIDOR
- DIRECTLY ACROSS FROM GEORGETOWNE SHOPPING CENTER, THE AREA'S TOP SHOPPING DESTINATION

### **AREA RETAIL:**

STEVEN HAKAKIAN

Real Estate Salesperson sh@schuckmanrealty.com TRENT E. DICKEY

Associate Real Estate Broker trent@schuckmanrealty.com

516-496-8888

**VIEW ALL PROPERTIES** 

12 E. 49TH STREET, SUITE 10-107 / NEW YORK, NY 10017