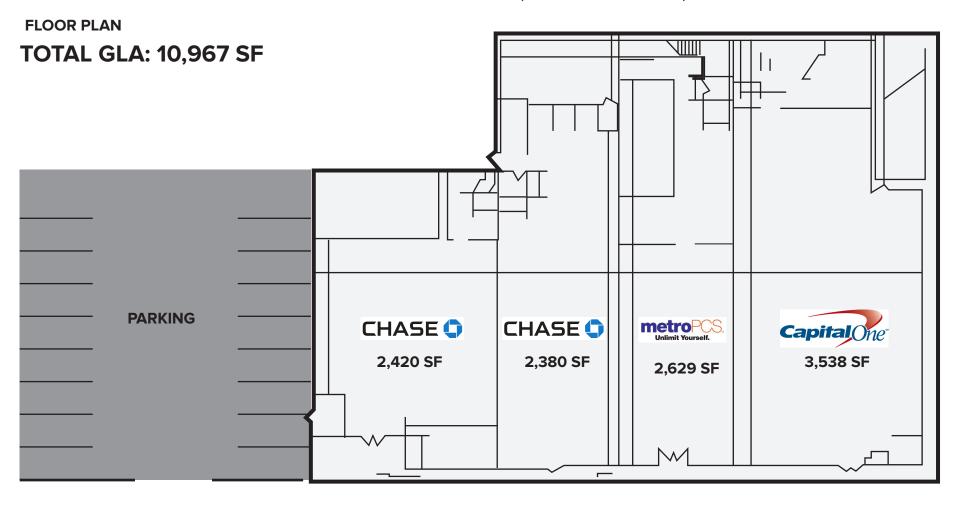

### PROPERTY INFORMATION:

NEIGHBORHOOD: FLATI ANDS **AVENUE K CROSS STREET:** 

**PROPERTY USE:** RFTAII

SIZE: 2,402 SF - 10,917 SF (DIVISIBLE)

138' FRONTAGE:

**DIMENSIONS OF LOT**: 227' X 100' **POSSESSION:** ARRANGED **ASKING RENT: UPON REQUEST** 