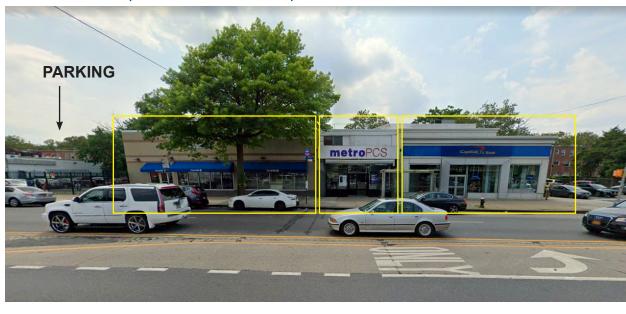

### RIME RETAIL WITH PARKING

2102-2128 RALPH AVENUE, BROOKLYN, NY 11234

### PROPERTY INFORMATION:

NEIGHBORHOOD: FLATI ANDS **AVENUE K CROSS STREET:** 

**PROPERTY USE:** RFTAII

SIZE: 2,402 SF - 10,917 SF (DIVISIBLE)

138' FRONTAGE:

**DIMENSIONS OF LOT**: 227' X 100' **POSSESSION:** ARRANGED **ASKING RENT: UPON REQUEST** 