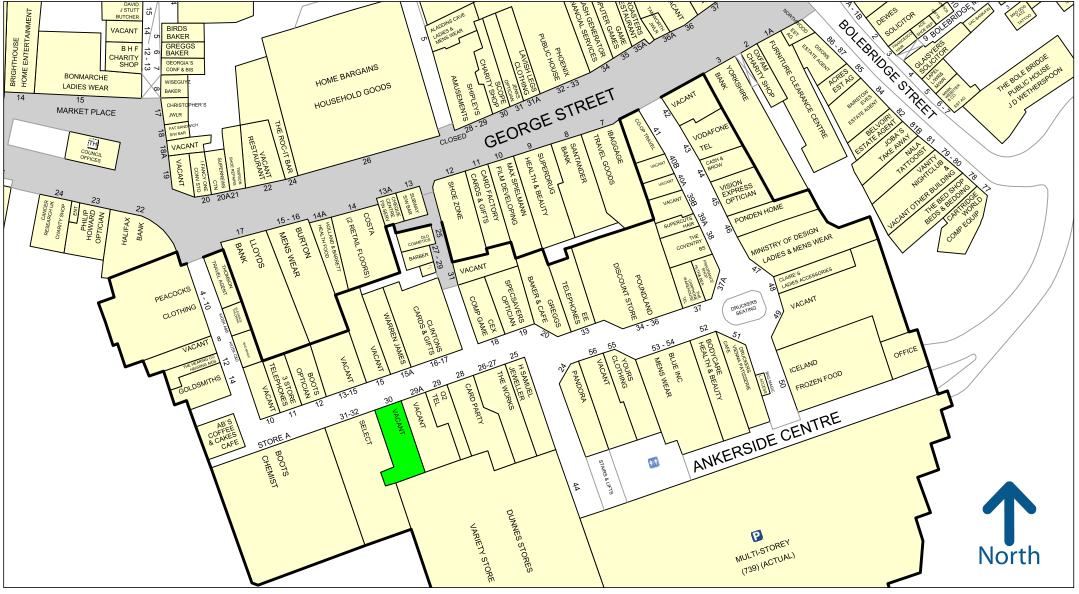

#### DESCRIPTION

The Ankerside Shopping Centre is the prime shopping location within Tamworth and is anchored by **Boots**. Other retailers in the scheme including **Iceland**, **Peacocks**, **Clintons**, **Poundland**, **Pandora**, **Yours**, **Ponden Home**, **Select** and **Blue Inc**.

50 metres

Copyright and confidentiality Experian, 2017. © Crown copyright and database rights 2017. OS 100019885

Experian Goad Plan Created: 26/04/2018 Created By: Green and Partners

**green&partners** 020 7659 4848