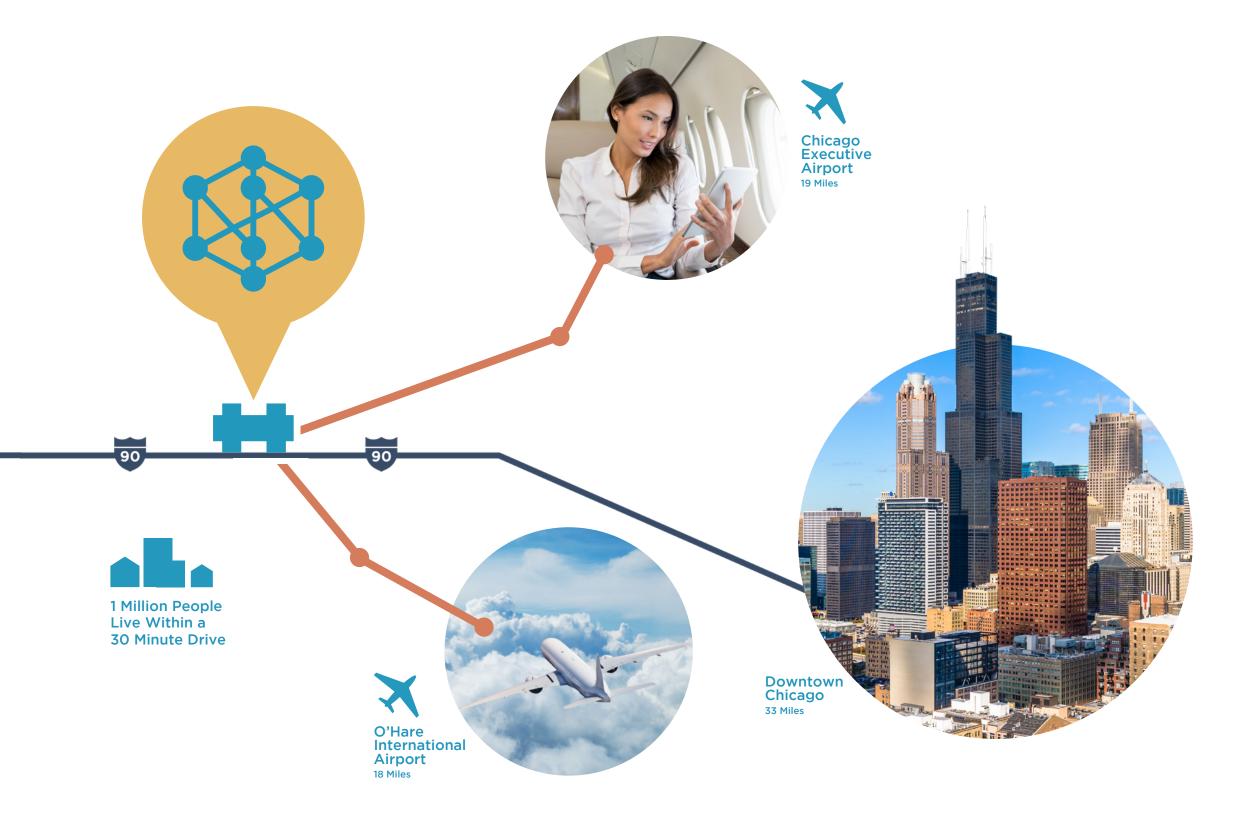

Bell Works Chicagoland is right off Interstate 90, and only 20 minutes from O'Hare. With more than 30 restaurants within a 10-minute drive of Bell Works, there's no reason to fall into a routine.

The offices at Bell Works surround an indoor city street lined with places to eat, drink, and shop. Step away from your office or stop in from across town, inspiration and satisfaction are always right nearby.