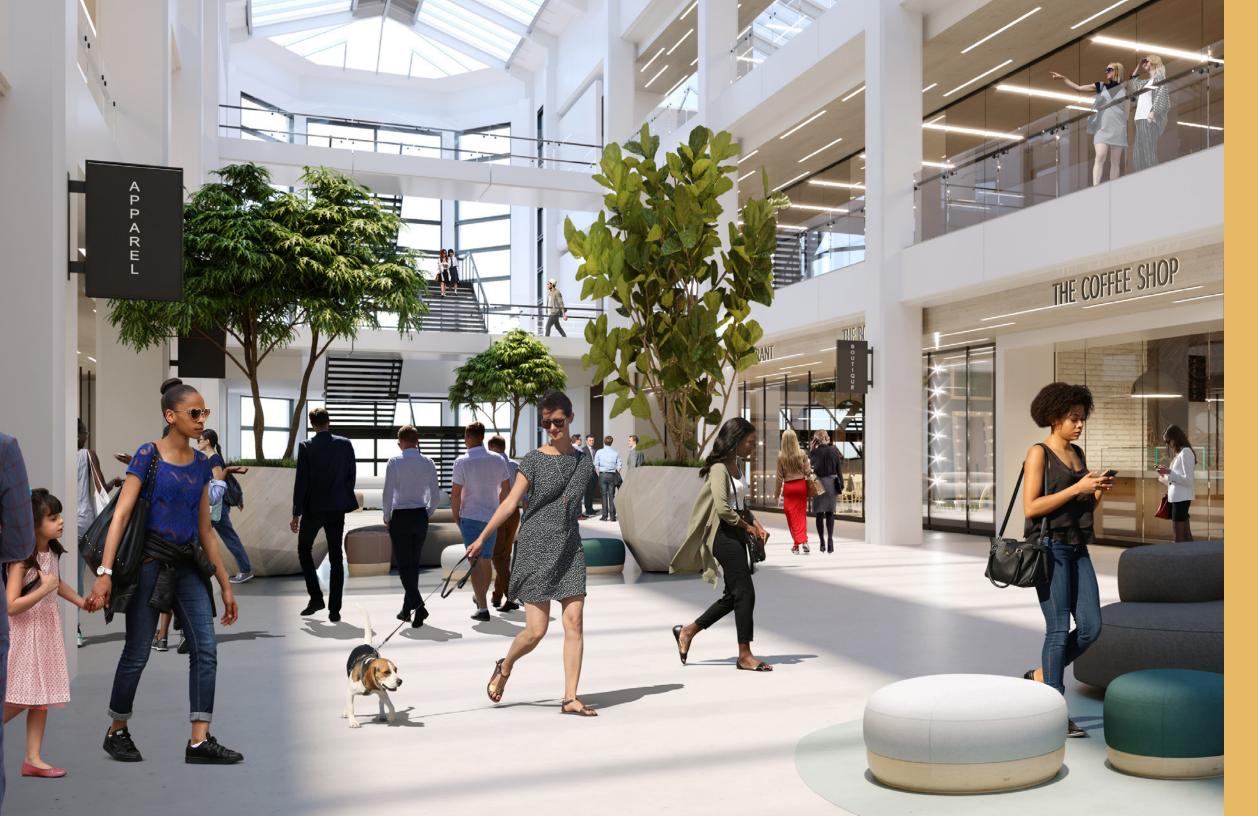

Bell Works New Jersey set a new standard of urbanized and activated office environments. It is a one-of-a-kind destination for business and culture where the public—and our diverse roster of tenants—enjoy a bustling indoor city street lined with dining and shopping. Frequent events like fitness classes and farmer's markets break down barriers, bringing people and ideas to life.

# A self-contained metropolis

The Block is our indoor city street. It's open to the public and lined with places to eat, drink, and shop. Energetic and ever-changing, it's where you can develop your next great idea on a lunchtime walk, run an errand before heading out, or just relax with a drink and some friends.