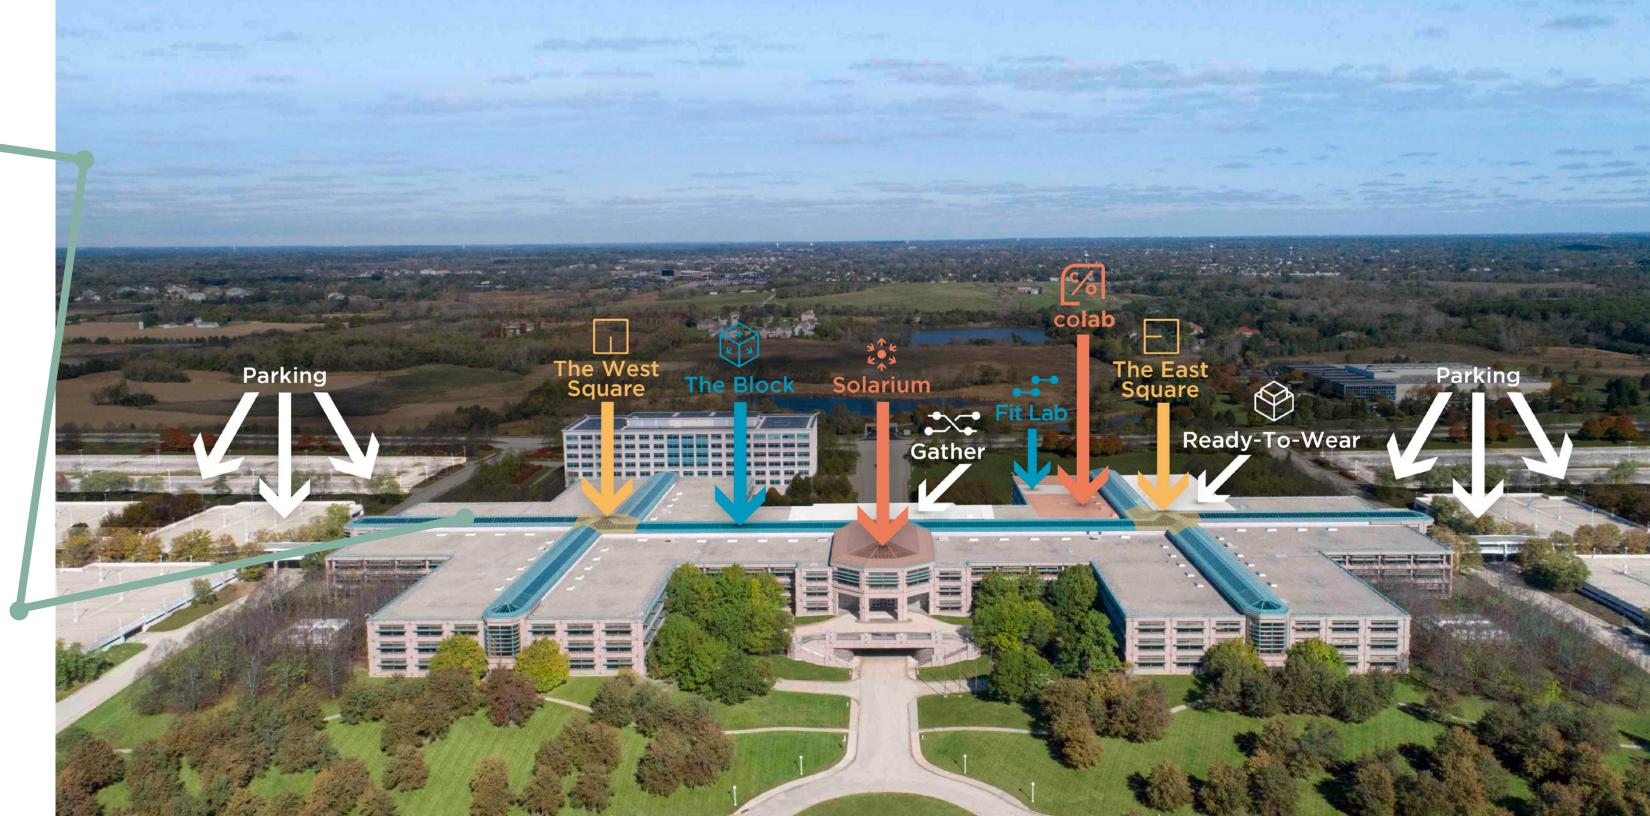

# **Work Inspired**

- The Block—an indoor city street lined with dining and shopping
- The Squares—energetic indoor piazzas are hubs for community, collaboration and relaxation
- colab—coworking spaces for productivity and flexibility
- Ready-To-Wear—stunning pre-built suites, from 800 to 3,000 SF
- Solarium—skylit event center
- Gather—adaptable conference center
- FitLab—30,000 SF health club
- Pop-ups—markets, art, cultural events, fitness, cafés