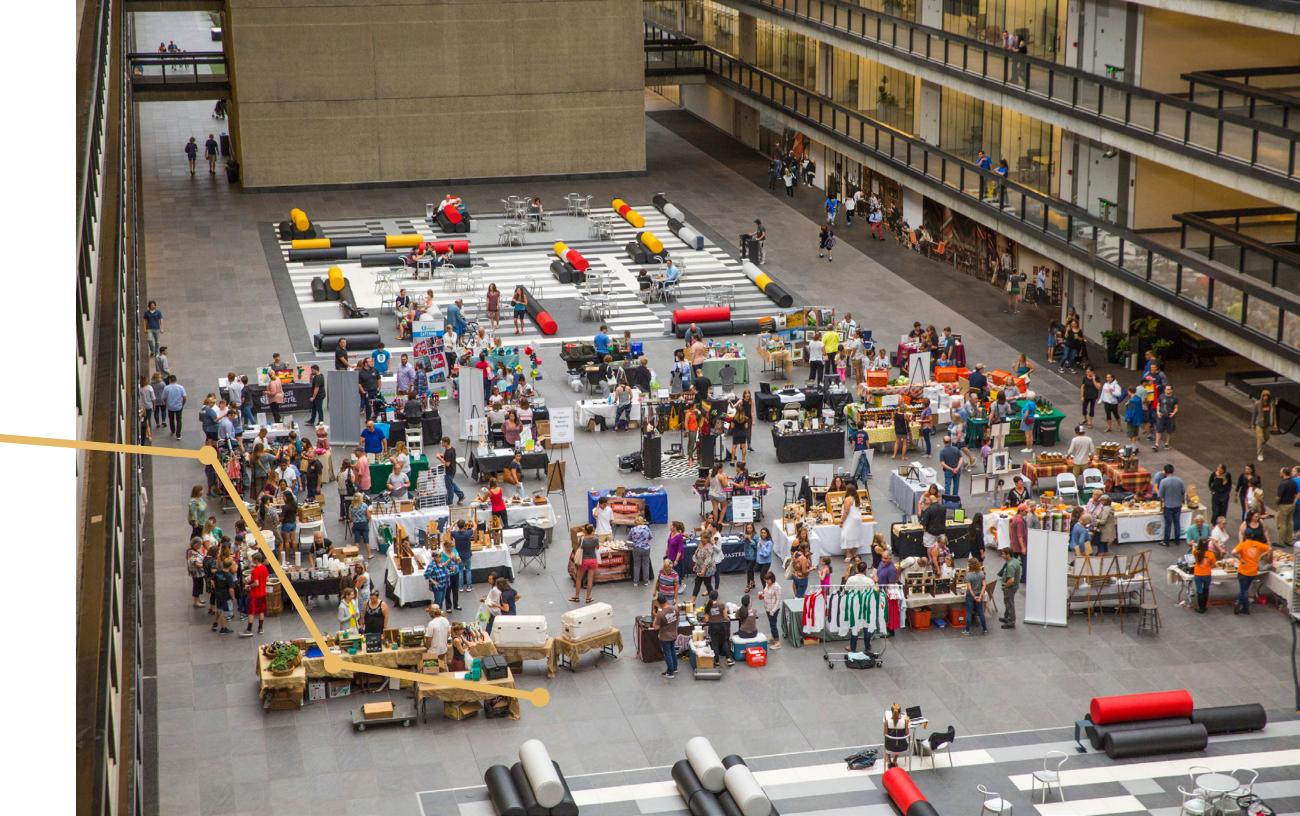

Bell Works New Jersey set a new standard of urbanized and activated office environments. It is a one-of-a-kind destination for business and culture where the public—and our diverse roster of tenants—enjoy a bustling indoor city street lined with dining and shopping. Frequent events like fitness classes and farmer's markets break down barriers, bringing people and ideas to life.

# **Work Inspired**

- The Block—an indoor city street lined with dining and shopping
- The Squares—energetic indoor piazzas are hubs for community, collaboration and relaxation
- colab—coworking spaces for productivity and flexibility
- Ready-To-Wear—stunning pre-built suites, from 800 to 3,000 SF
- Solarium—skylit event center
- Gather—adaptable conference center
- FitLab—30,000 SF health club
- Pop-ups—markets, art, cultural events, fitness, cafés