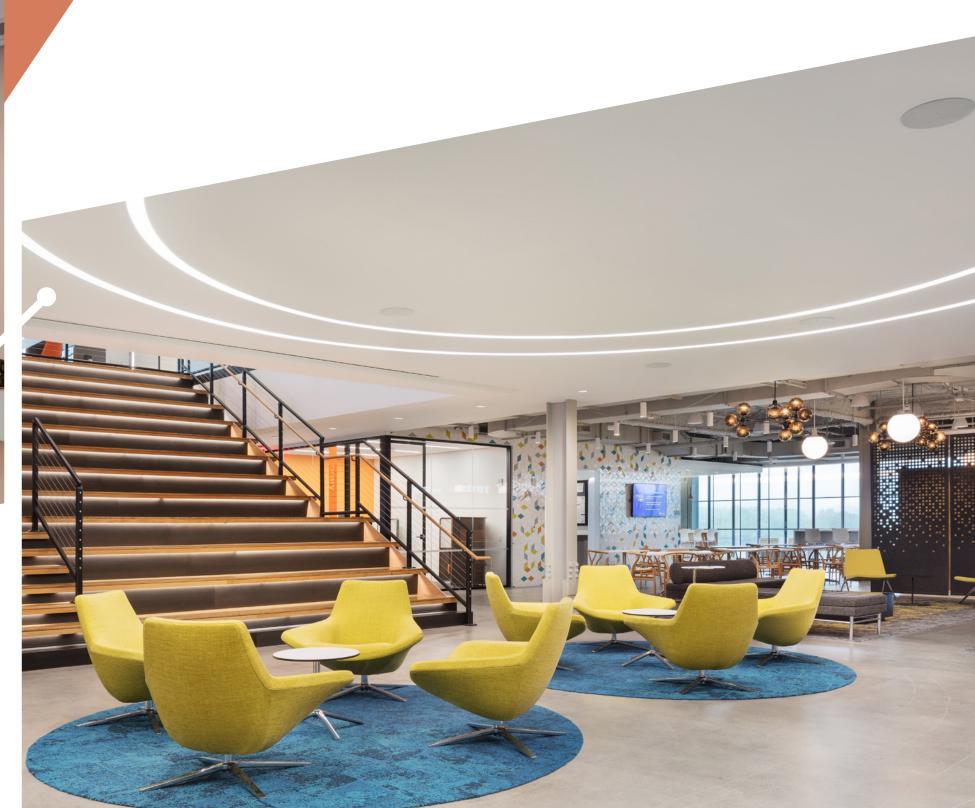

# Gather at Bell Works

The expansive and flexible conference center at Bell Works is the ideal environment to bring teams together to facilitate communication and creativity. Adaptable to groups of all sizes, from focused team meetings to company-wide events.