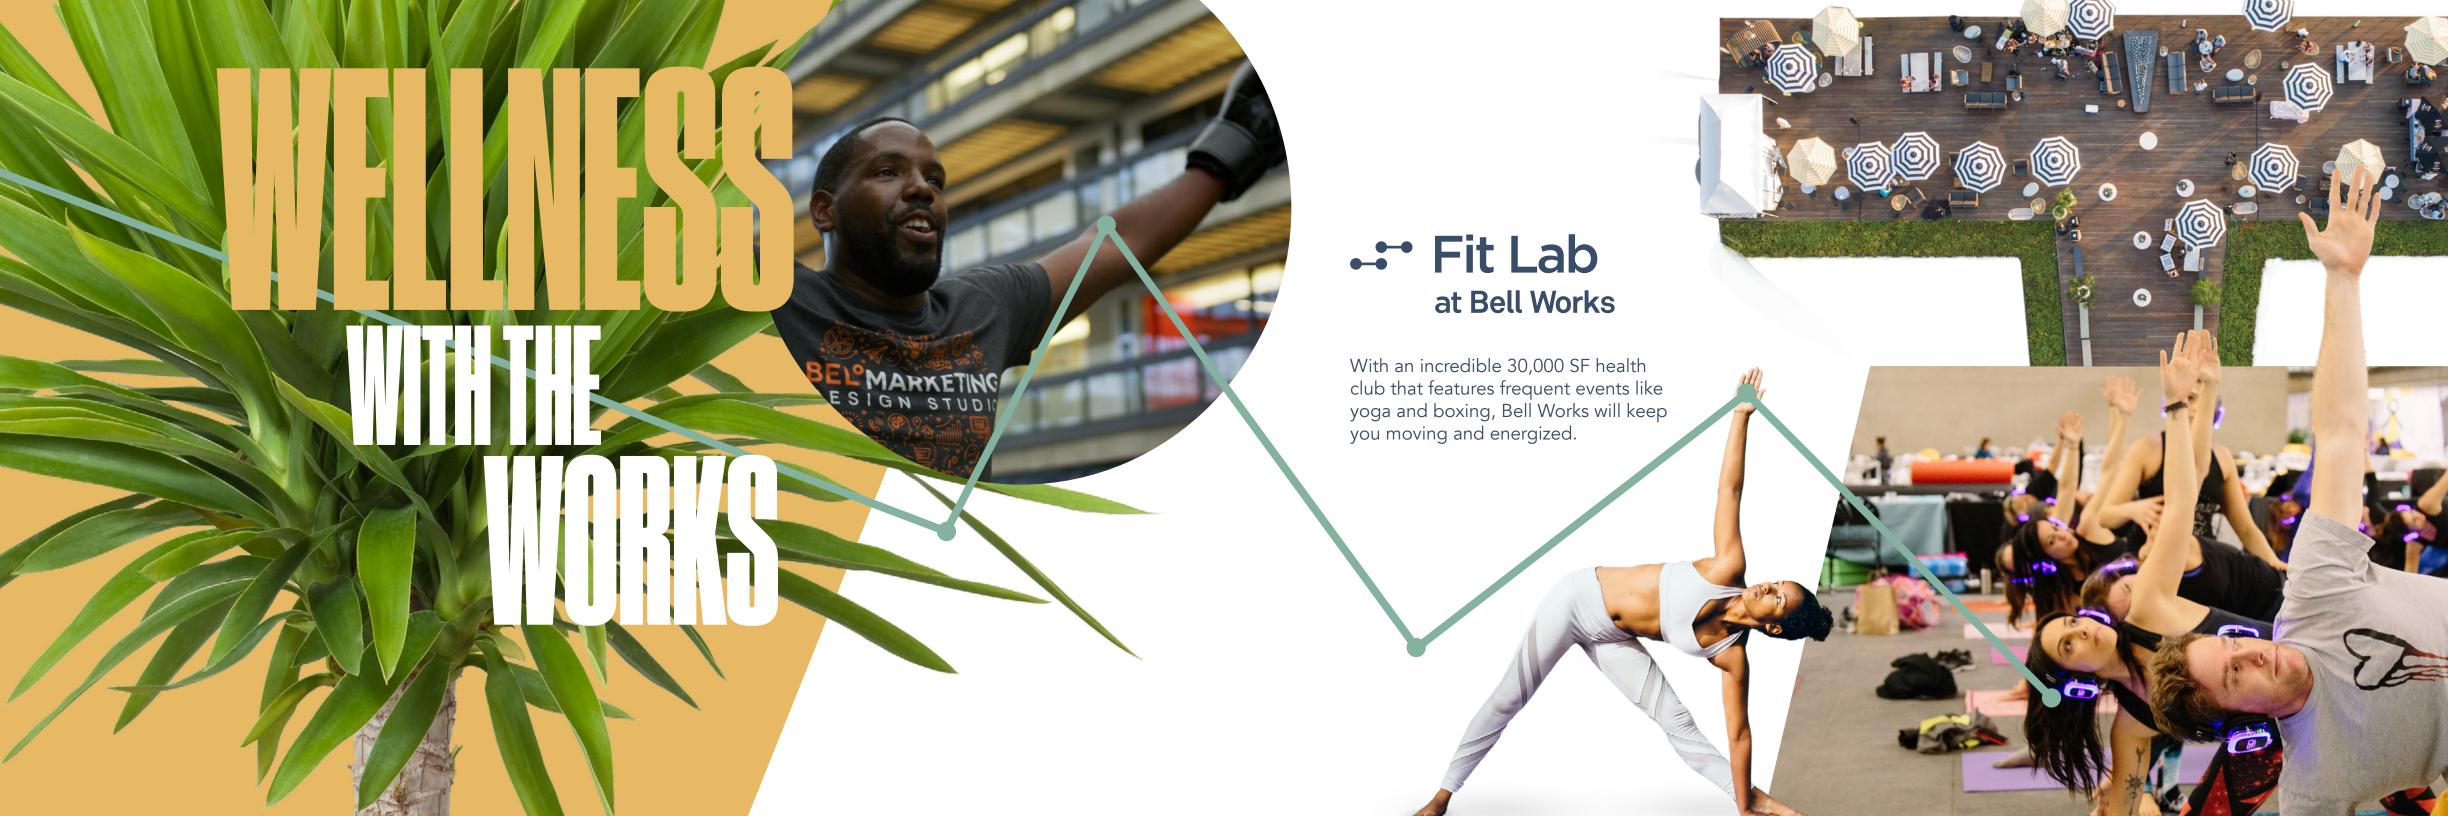

# **Work Inspired**

- The Block—an indoor city street lined with dining and shopping
- The Squares—energetic indoor piazzas are hubs for community, collaboration and relaxation
- colab—coworking spaces for productivity and flexibility
- Ready-To-Wear—stunning pre-built suites, from 800 to 3,000 SF
- Solarium—skylit event center
- Gather—adaptable conference center
- FitLab—30,000 SF health club
- Pop-ups—markets, art, cultural events, fitness, cafés