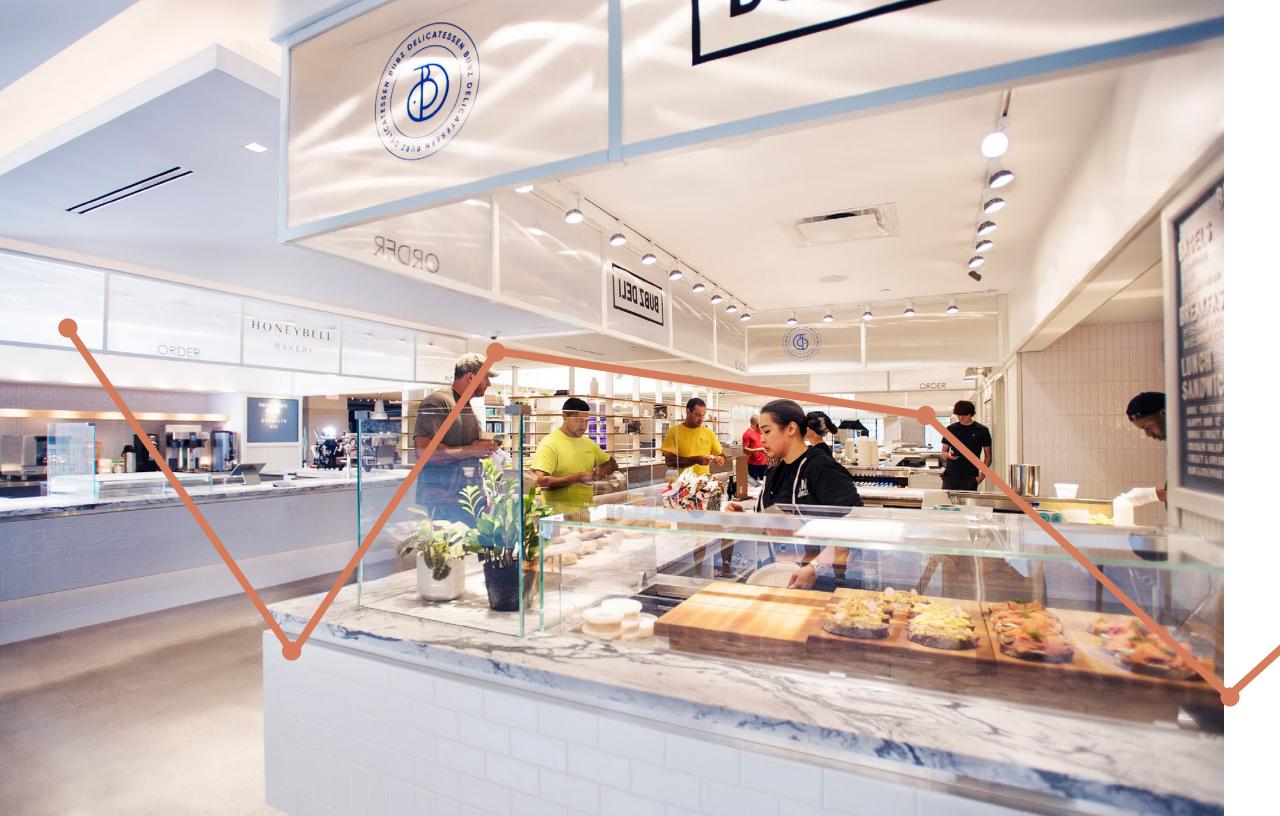

Bell Works Chicagoland is right off Interstate 90, and only 20 minutes from O'Hare. With more than 30 restaurants within a 10-minute drive of Bell Works, there's no reason to fall into a routine.

The offices at Bell Works surround an indoor city street lined with places to eat, drink, and shop. Step away from your office or stop in from across town, inspiration and satisfaction are always right nearby.

# A self-contained metropolis

The Block is our indoor city street. It's open to the public and lined with places to eat, drink, and shop. Energetic and ever-changing, it's where you can develop your next great idea on a lunchtime walk, run an errand before heading out, or just relax with a drink and some friends.