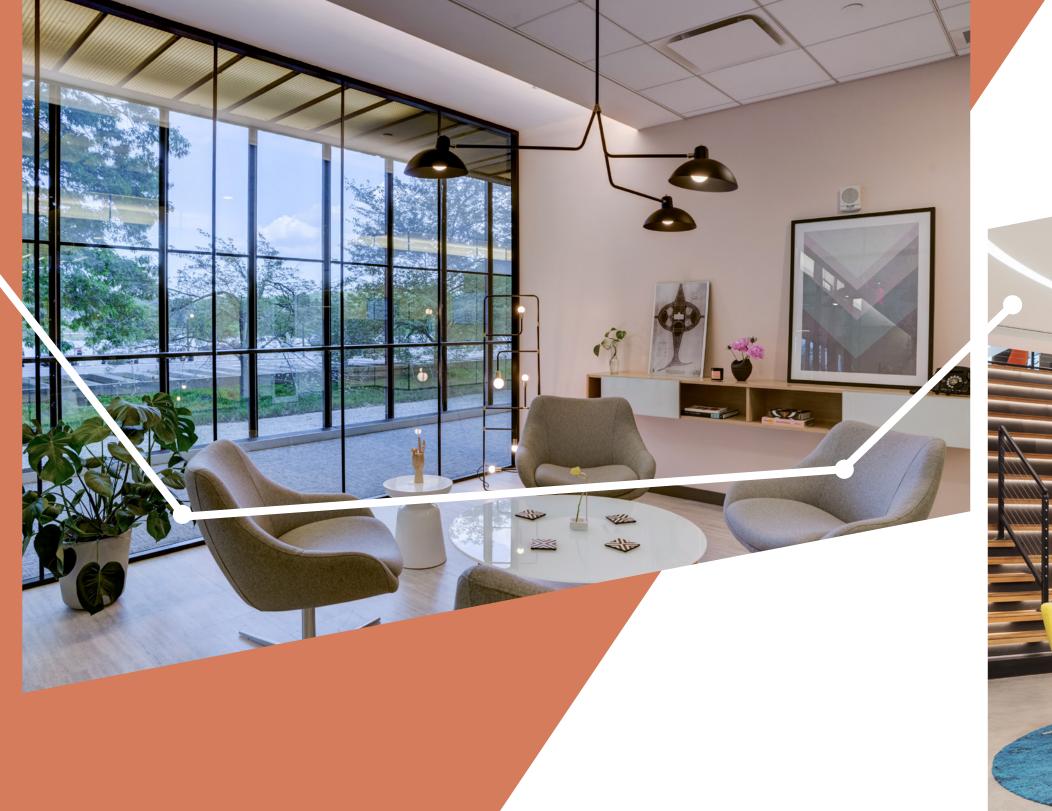

# A self-contained metropolis

The Block is our indoor city street. It's open to the public and lined with places to eat, drink, and shop. Energetic and ever-changing, it's where you can develop your next great idea on a lunchtime walk, run an errand before heading out, or just relax with a drink and some friends.