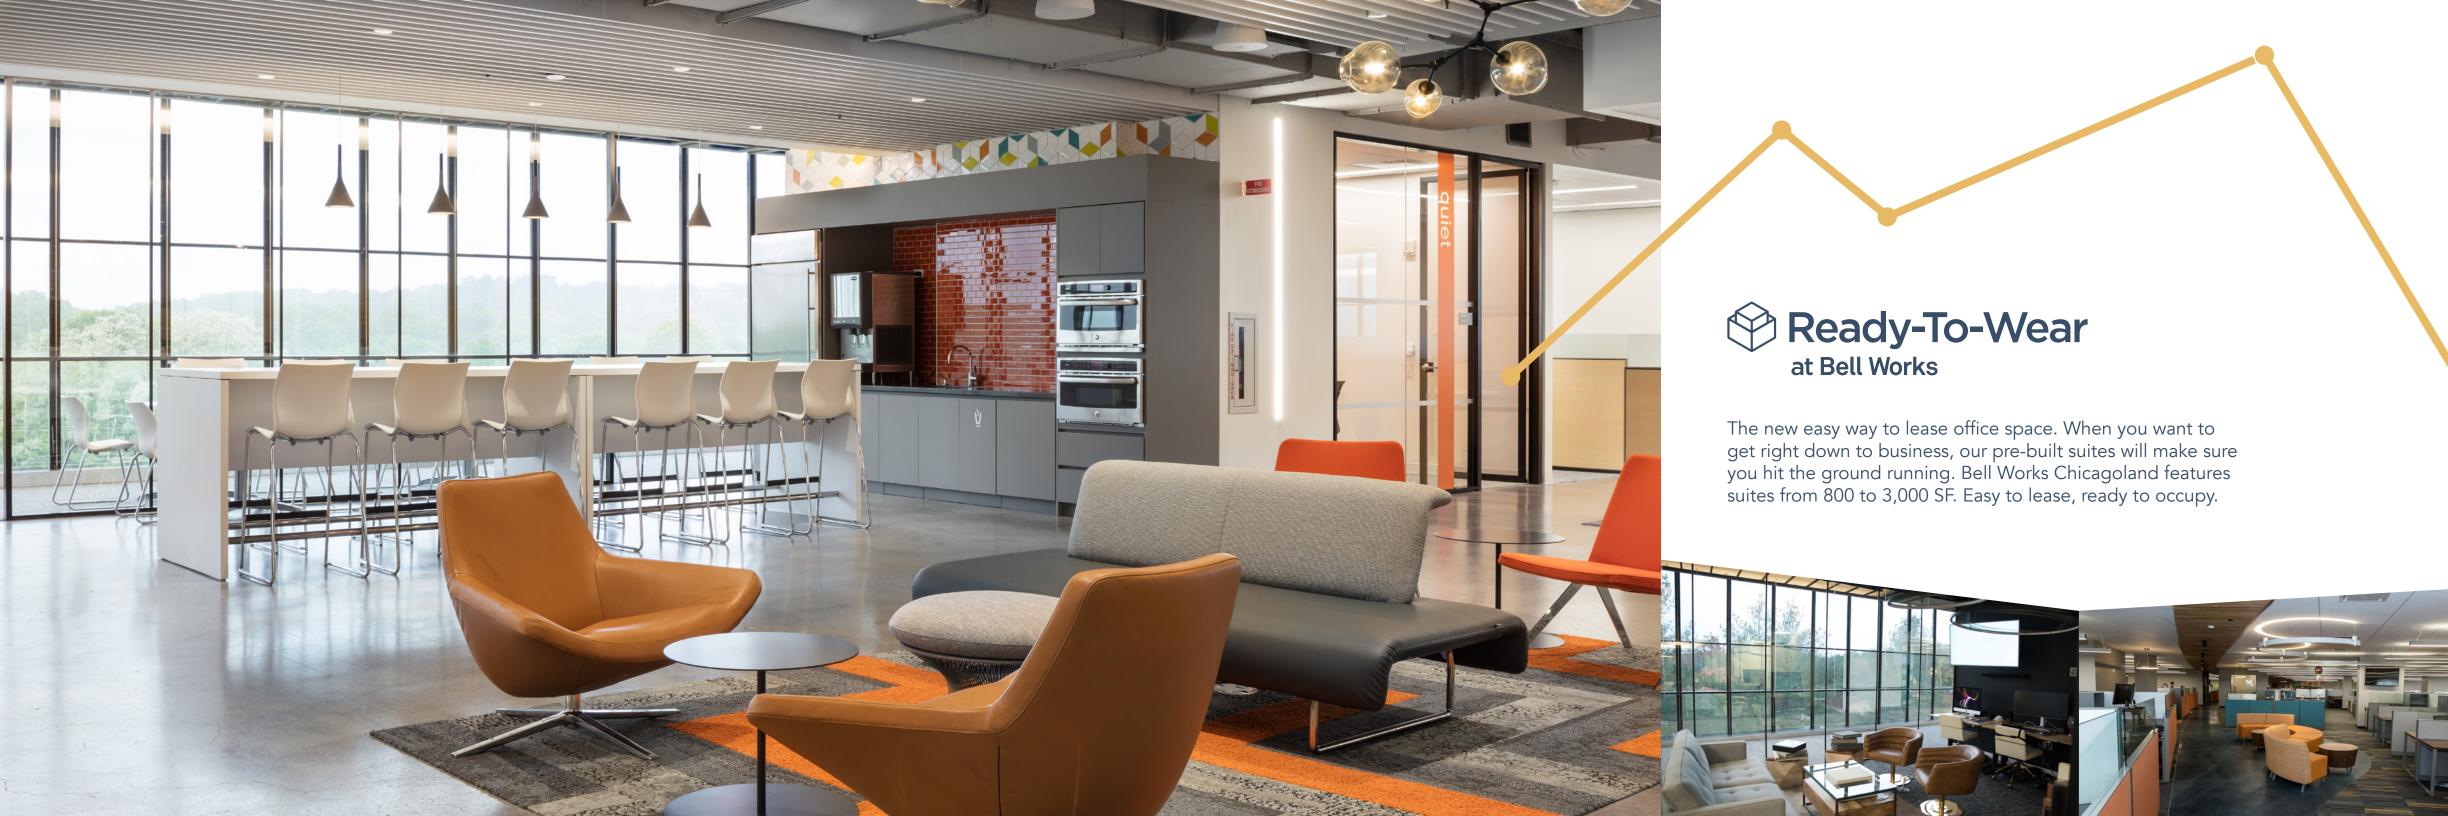

# THE DELETIONS NEXT DELETIONS OF THE PROPERTY OF THE PROPERTY

Bell Works Chicagoland will enable culture and creativity. It will seamlessly blend work, play, dining, and retail with activated social spaces, fostering a culture of collaboration to keep people energized and inspired.

# **Work Inspired**

- The Block—an indoor city street lined with dining and shopping
- The Squares—energetic indoor piazzas are hubs for community, collaboration and relaxation
- colab—coworking spaces for productivity and flexibility
- Ready-To-Wear—stunning pre-built suites, from 800 to 3,000 SF
- Solarium—skylit event center
- Gather—adaptable conference center
- FitLab—30,000 SF health club
- Pop-ups—markets, art, cultural events, fitness, cafés