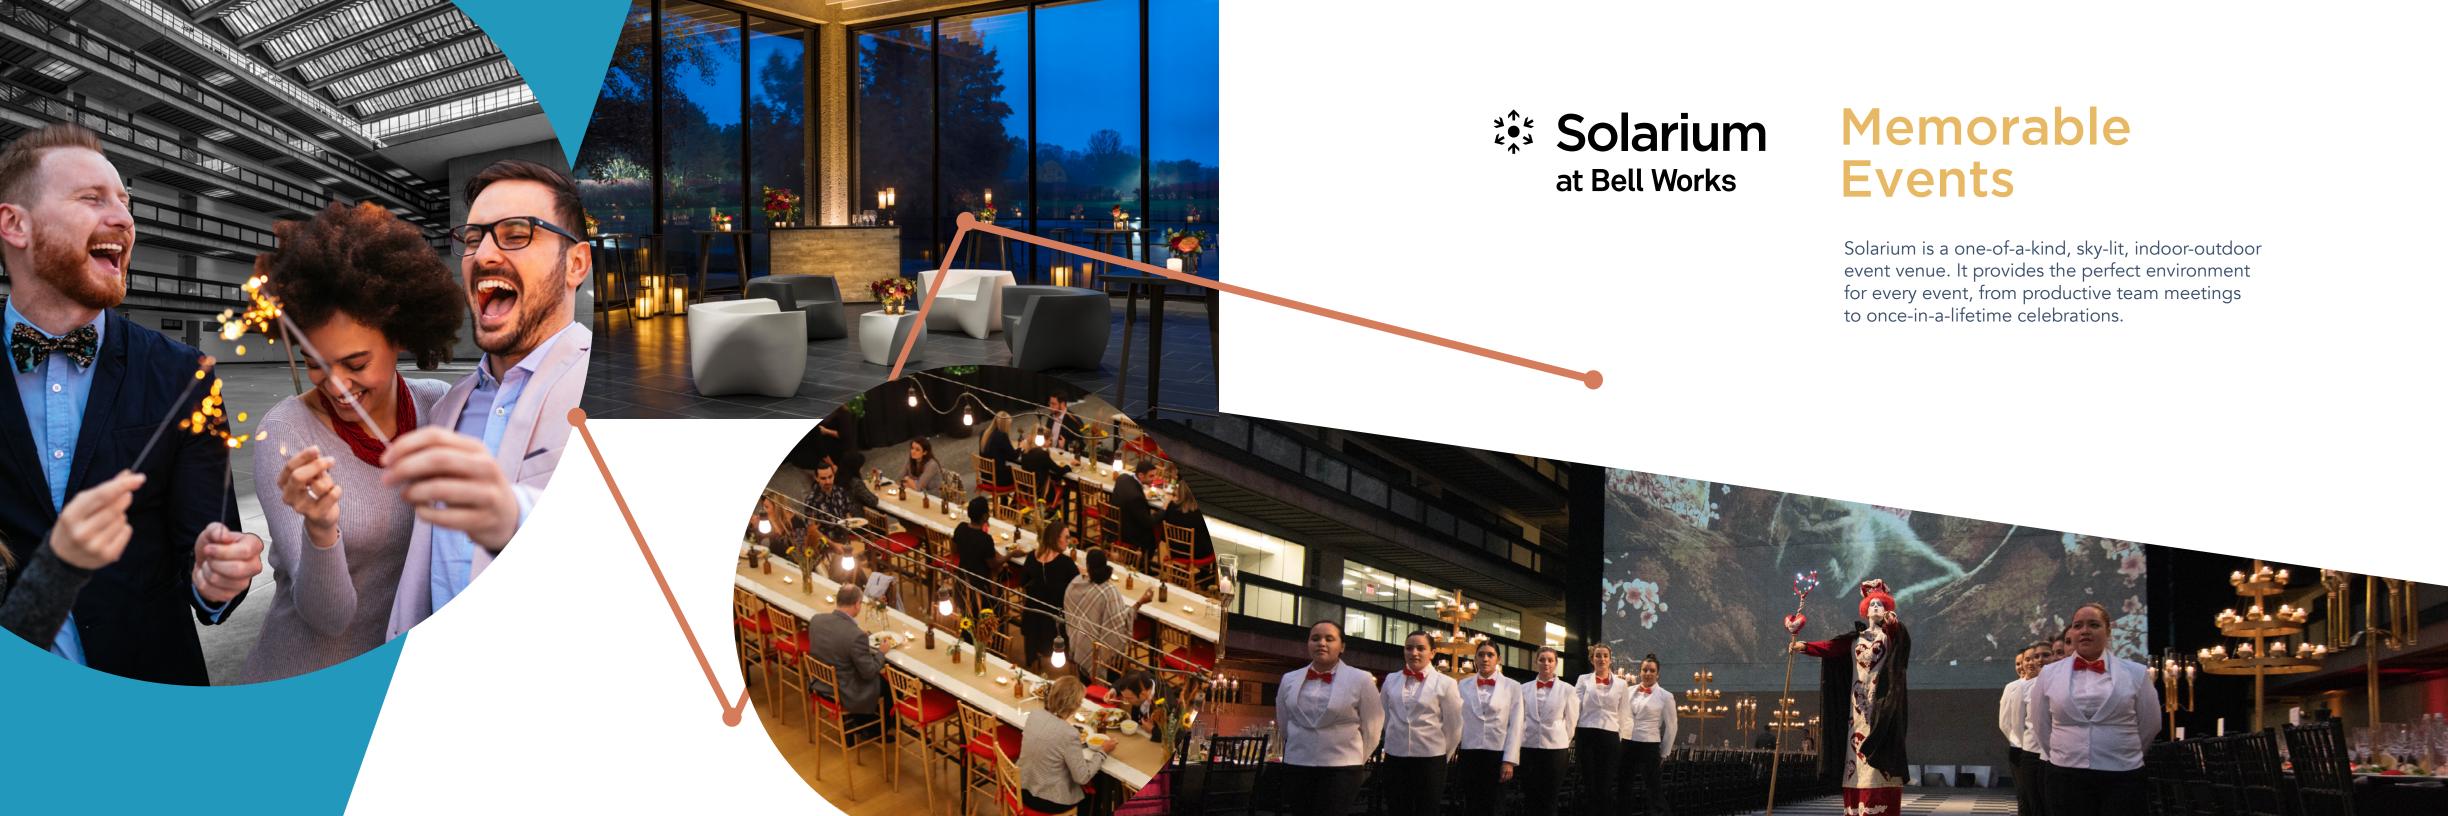

# **Work Inspired**

- The Block—an indoor city street lined with dining and shopping
- The Squares—energetic indoor piazzas are hubs for community, collaboration and relaxation
- colab—coworking spaces for productivity and flexibility
- Ready-To-Wear—stunning pre-built suites, from 800 to 3,000 SF
- Solarium—skylit event center
- Gather—adaptable conference center
- FitLab—30,000 SF health club
- Pop-ups—markets, art, cultural events, fitness, cafés