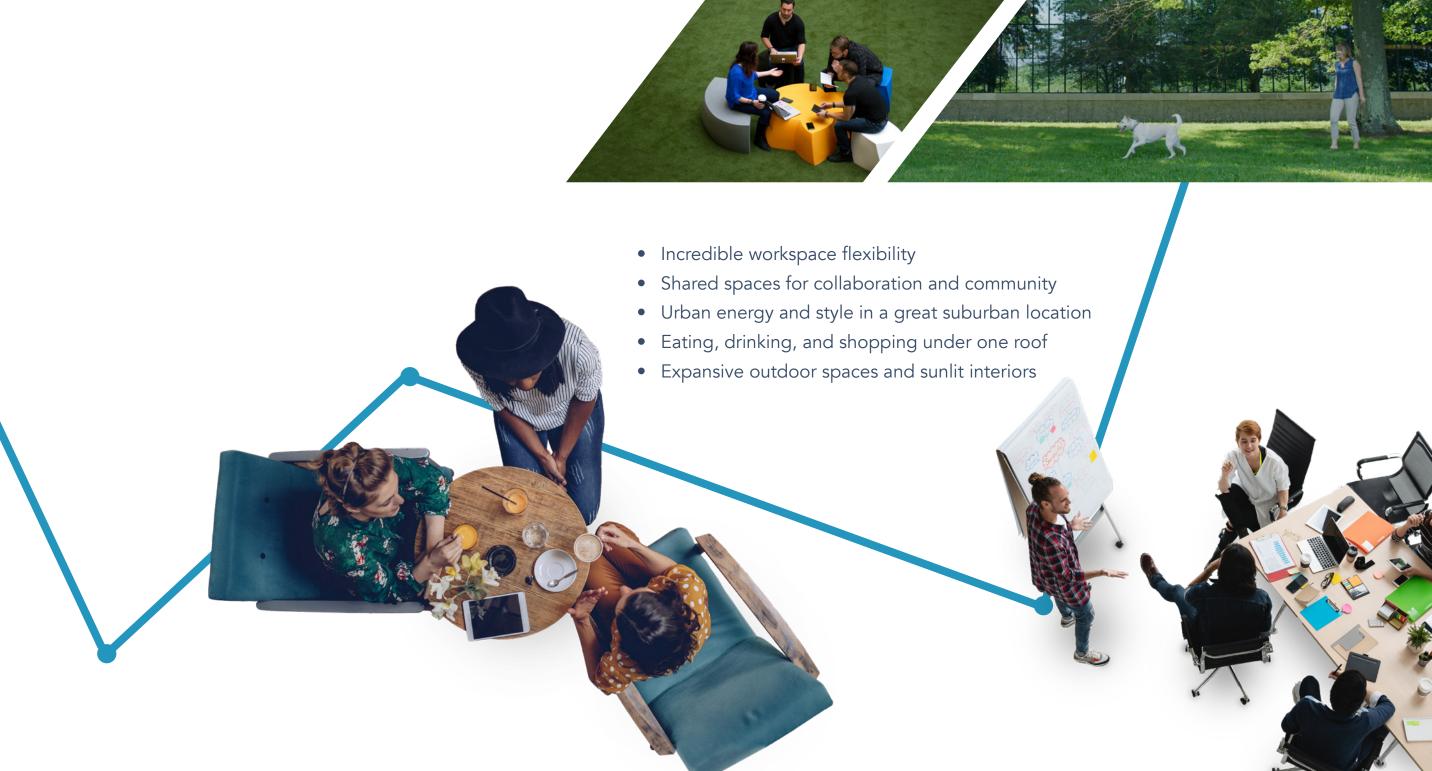

# 

(Noun) /metroburb/

An urban hub. A little metropolis in suburbia.

A large-scale mixed-use building, with great access, office, retail, entertainment, hospitality, residential, health, wellness, fitness, everything you would find in a metropolis but in a great suburban location. If you build it, you will have more demand than you can possibly supply.

# **Work Inspired**

- The Block—an indoor city street lined with dining and shopping
- The Squares—energetic indoor piazzas are hubs for community, collaboration and relaxation
- colab—coworking spaces for productivity and flexibility
- Ready-To-Wear—stunning pre-built suites, from 800 to 3,000 SF
- Solarium—skylit event center
- Gather—adaptable conference center
- FitLab—30,000 SF health club
- Pop-ups—markets, art, cultural events, fitness, cafés

Bell Works Chicagoland is right off Interstate 90, and only 20 minutes from O'Hare. With more than 30 restaurants within a 10-minute drive of Bell Works, there's no reason to fall into a routine.

The offices at Bell Works surround an indoor city street lined with places to eat, drink, and shop. Step away from your office or stop in from across town, inspiration and satisfaction are always right nearby.