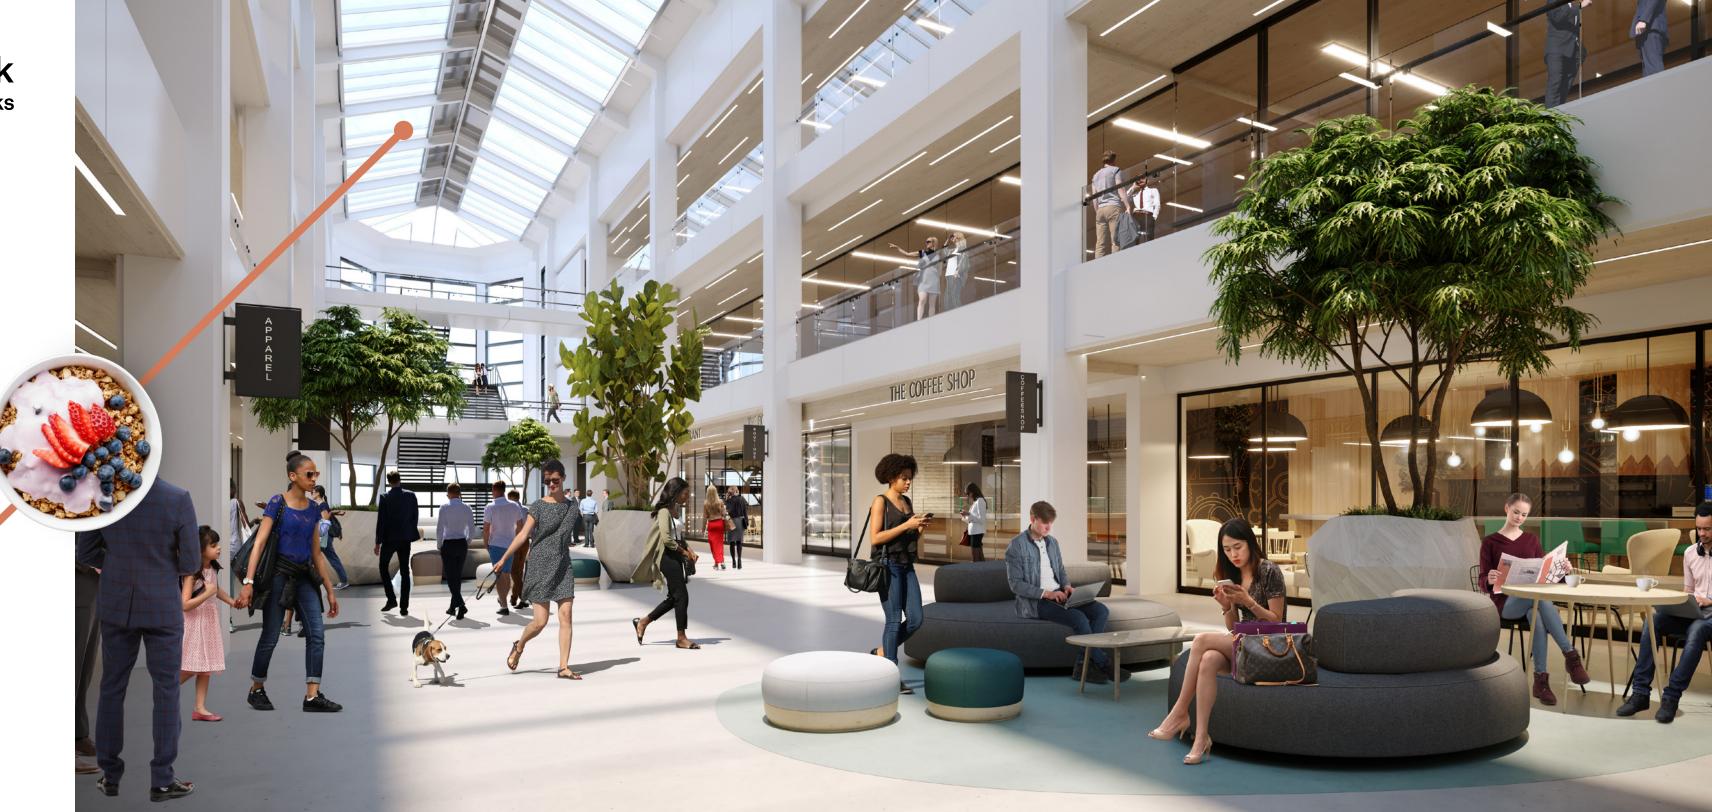

Bell Works New Jersey set a new standard of urbanized and activated office environments. It is a one-of-a-kind destination for business and culture where the public—and our diverse roster of tenants—enjoy a bustling indoor city street lined with dining and shopping. Frequent events like fitness classes and farmer's markets break down barriers, bringing people and ideas to life.

# A self-contained metropolis

The Block is our indoor city street. It's open to the public and lined with places to eat, drink, and shop. Energetic and ever-changing, it's where you can develop your next great idea on a lunchtime walk, run an errand before heading out, or just relax with a drink and some friends.

# **Collaboration Squared**

The Squares—located at either end of The Block—are light and airy neighborhood gathering places. One-part park, one-part front stoop, they're where serendipitous encounters lead to inspiration and the cross-pollination of culture and ideas.