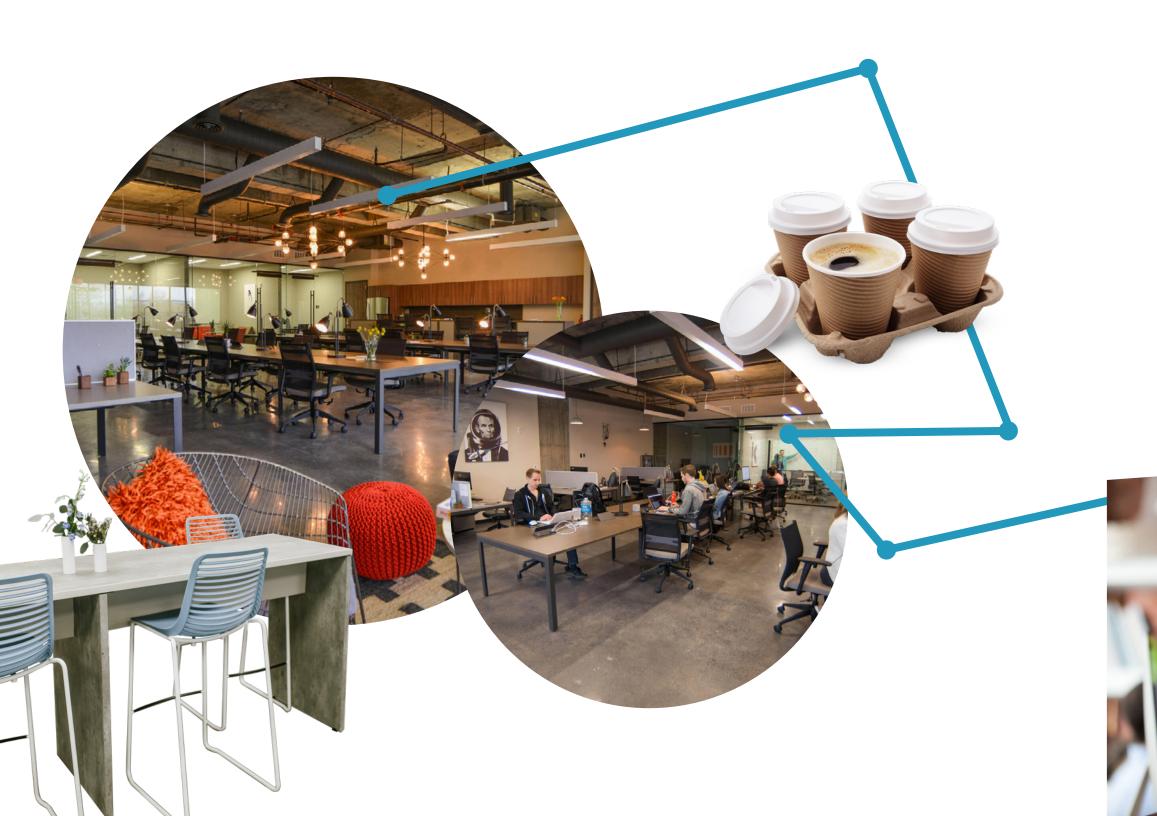

Bell Works provides maximum flexibility, offering everything from a single desk to flagship spaces, allowing your company to easily find the space you need and begin benefiting from our remarkable culture and lifestyle.

Offering everything from individual desks to full suites, our very own coworking space offers you exactly the space you need.