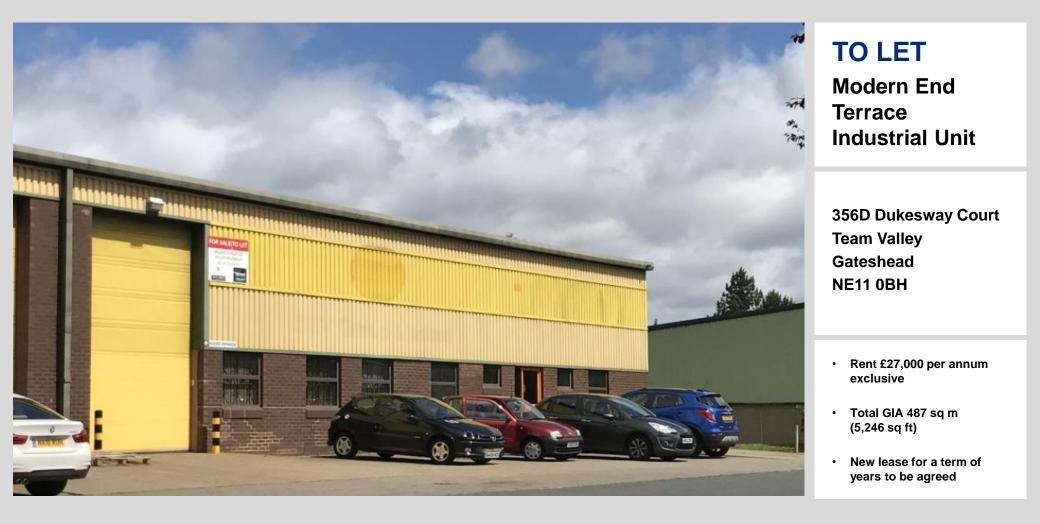

## Description

The property is an end terraced unit of steel portal frame construction with brickwork/blockwork walls to approximately 2m and insulated profile metal walls with pitched roof and translucent roof lights.

The warehouse is served by an up and over sectional door 3m wide by 4.6m high. The unit has an eaves height of approximately 4.6m rising to 5.6m at the apex. The unit benefits from a roller shutter loading door, high level lighting and gas fired blow heaters and welfare facilities.

## Accommodation

The property provides for the following approximate gross internal area:-

| Description | Sq m | Sq ft |
|-------------|------|-------|
| Warehouse   | 422  | 4,539 |
| Mezzanine   | 65   | 704   |
| Total       | 487  | 5,246 |

# **Asking Rent**

The premises are available by way of a new Full Repairing and Insuring lease for a term of years to be agreed at an asking rent of £27,000 per annum exclusive.