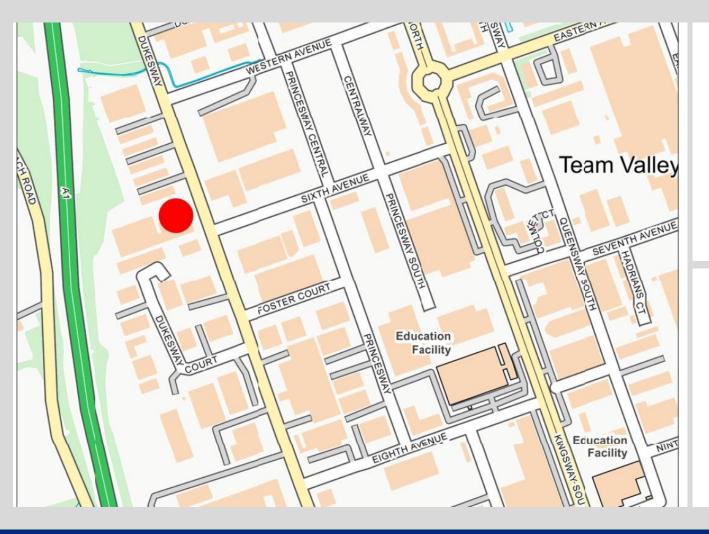

### Location

The property is located within Team Valley Trading Estate, one of the North East's busiest and more important commercial estates. Team Valley covers a total area of approximately 238 hectares and provides in excess of 650,000 sq m of commercial accommodation.

Dukesway Court is located in the southwest quadrant of Team Valley Trading Estate close to Retail World and approximately 4.5 miles south of the Newcastle/Gateshead conurbation and has direct access onto the A1 trunk Road linking the north and Scotland with the Midlands and south.