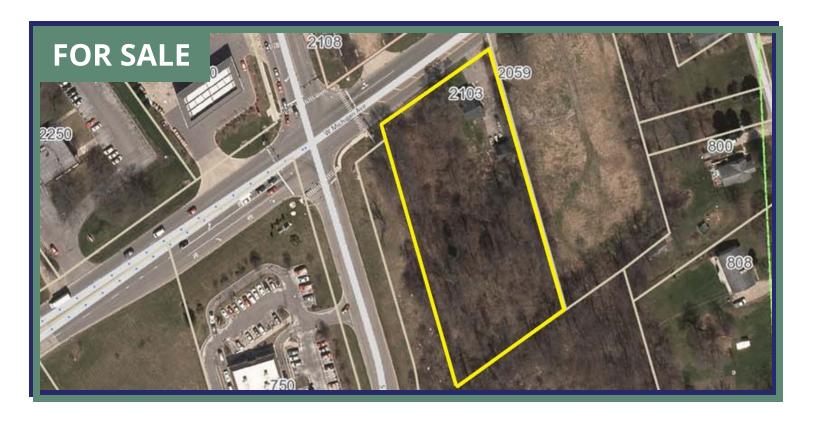

# Vacant Land for Development

2103 W. MICHIGAN AVE, YPSILANTI, MI 48197

#### **SUMMARY**

Sale Price: \$475,000

Lot Size: 1.66 Acres

Zoning: IRO - Industrial, Research, Office

Traffic Count: 28,863

#### **PROPERTY HIGHLIGHTS**

- Development property
- · Can be rezoned to commercial
- SE corner of W. Michigan Avenue (US-12) and Hewitt
- Excellent visibility
- · 200' of frontage on Michigan Avenue
- Adjacent land on both sides for potential of 7 acres
- · Can be used for office or retail
- House on property currently leased, but value is in the land