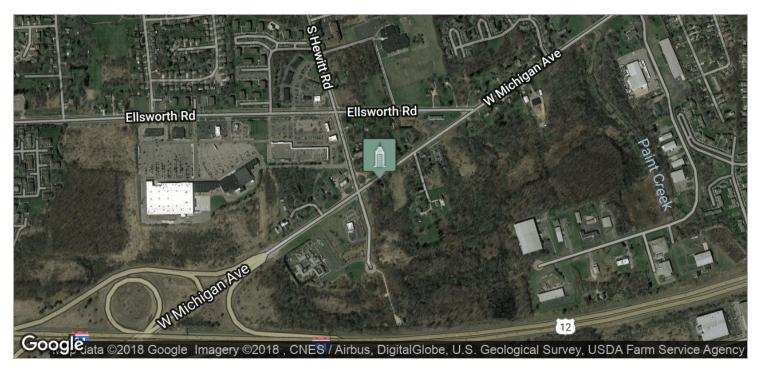

# Vacant Land for Development

2103 W. MICHIGAN AVE, YPSILANTI, MI 48197

#### **PROPERTY HIGHLIGHTS**

- Development property
- · Can be rezoned to commercial
- SE corner of W. Michigan Avenue (US-12) and Hewitt
- Excellent visibility
- · 200' of frontage on Michigan Avenue
- Adjacent land on both sides for potential of 7 acres
- · Can be used for office or retail
- House on property currently leased, but value is in the land