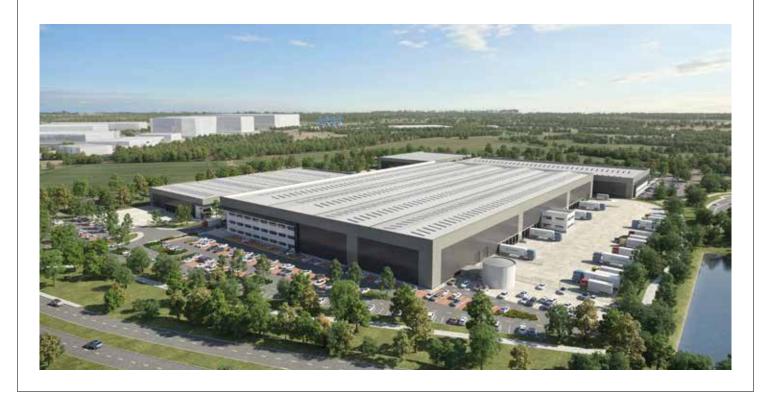

#### A PRIME, 32 ACRE INDUSTRIAL AND DISTRIBUTION SITE.

Conveniently located just off junction 10 of the M42, St. Modwen Park Tamworth provides a range of high quality warehouse opportunities.

#### 32 acre

prime distribution site

38 Lorry parking bays

50KN Floor loading

15% roof lighting

800 KVA

(up to 7.5 MVA available on site)

**23** Dock doors **3** Level entry doors

Double height dock doors

15m haunch height