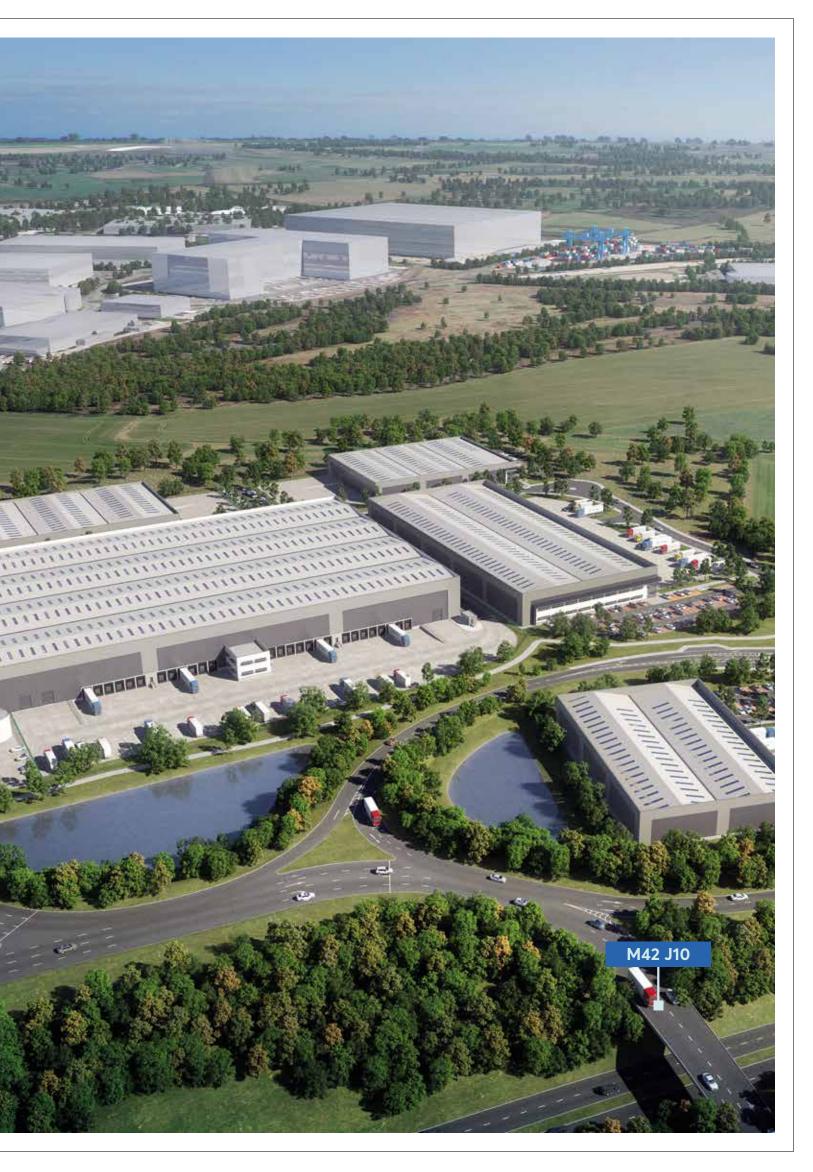

#### A PRIME, 32 ACRE INDUSTRIAL AND DISTRIBUTION SITE.

Conveniently located just off junction 10 of the M42, St. Modwen Park Tamworth provides a range of high quality warehouse opportunities.

#### Unrivalled

access adjacent to J10/M42

## POSITIONED OFF J10 OF THE M42 AND CENTRALLY LOCATED TO A NUMBER OF RAIL FREIGHT TERMINALS, PORTS AND AIRPORTS.

Tamworth's convenient access to the national motorway network has already attracted a significant number of high profile occupiers such as Euro Car Parts, UPS, Ocado, Aldi, Sainsbury's and many more.