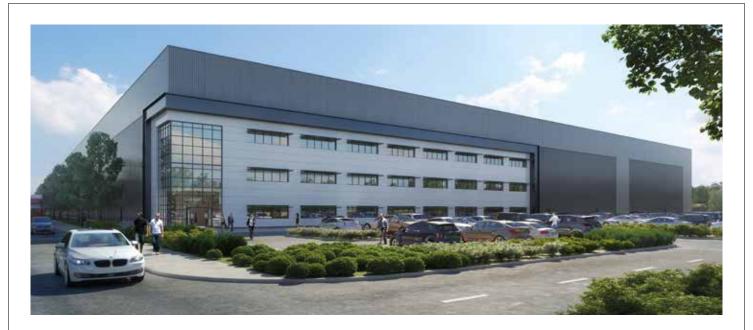

# ST. MODWEN PARK TAMWORTH

High Quality Distribution Space

## 318,500 SQ FT

**AVAILABLE DECEMBER 2019** 

#### 318,500 SQ FT OF HIGH QUALITY WAREHOUSE AND OFFICE SPACE.

Designed to a high specification throughout and built to exceed occupiers' needs, T<sub>31</sub>8 features a wide range of additional benefits. St. Modwen is already working on the delivery of the unit, with completion expected December 2019.

Car parking spaces

**EPC** rating

Comfort cooling offices

Grade A office accommodation