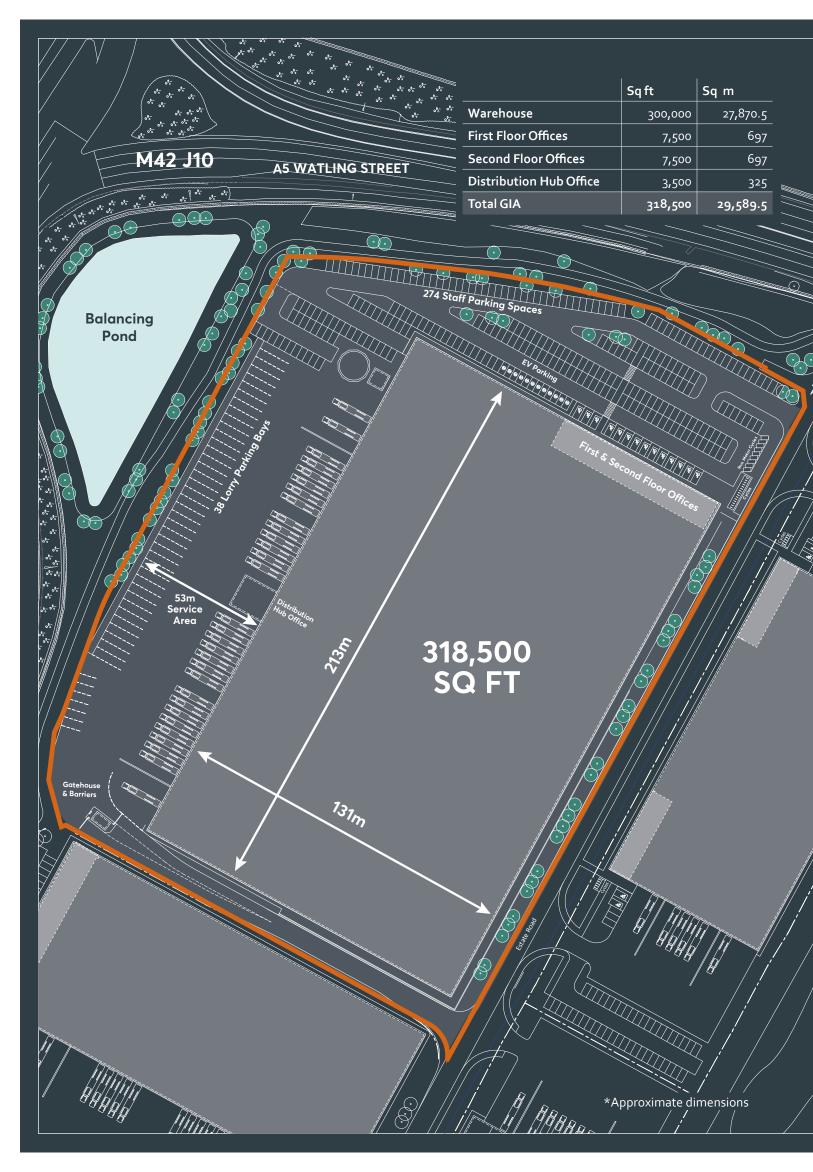

## 318,500 SQ FT

**AVAILABLE DECEMBER 2019** 

## **T318**ACCOMMODATION

#### 318,500 SQ FT OF HIGH QUALITY WAREHOUSE AND OFFICE SPACE.

Designed to a high specification throughout and built to exceed occupiers' needs, T<sub>31</sub>8 features a wide range of additional benefits. St. Modwen is already working on the delivery of the unit, with completion expected December 2019.

38 Lorry parking bays

50KN Floor loading

15% roof lighting

800 KVA

(up to 7.5 MVA available on site)

**23** Dock doors **3** Level entry doors

Double height dock doors

15m haunch height

Car parking spaces

**EPC** rating

Comfort cooling offices

Grade A office accommodation