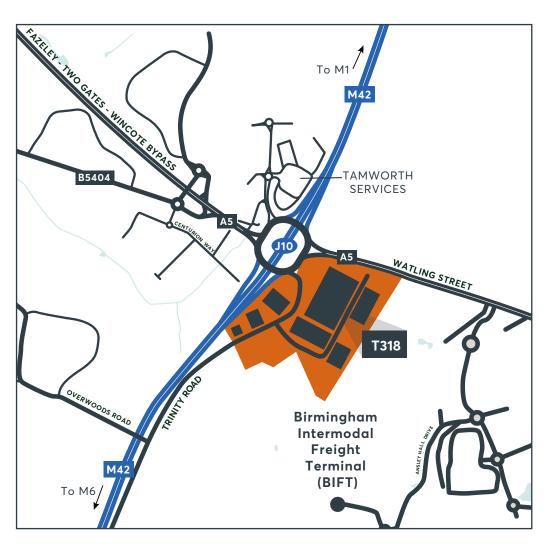

#### A PRIME, 32 ACRE INDUSTRIAL AND DISTRIBUTION SITE.

Conveniently located just off junction 10 of the M42, St. Modwen Park Tamworth provides a range of high quality warehouse opportunities.

#### Unrivalled

access adjacent to J10/M42

#### 5 minutes

to Birmingham Intermodal Freight Terminal

## POSITIONED OFF J10 OF THE M42 AND CENTRALLY LOCATED TO A NUMBER OF RAIL FREIGHT TERMINALS, PORTS AND AIRPORTS.

Tamworth's convenient access to the national motorway network has already attracted a significant number of high profile occupiers such as Euro Car Parts, UPS, Ocado, Aldi, Sainsbury's and many more.