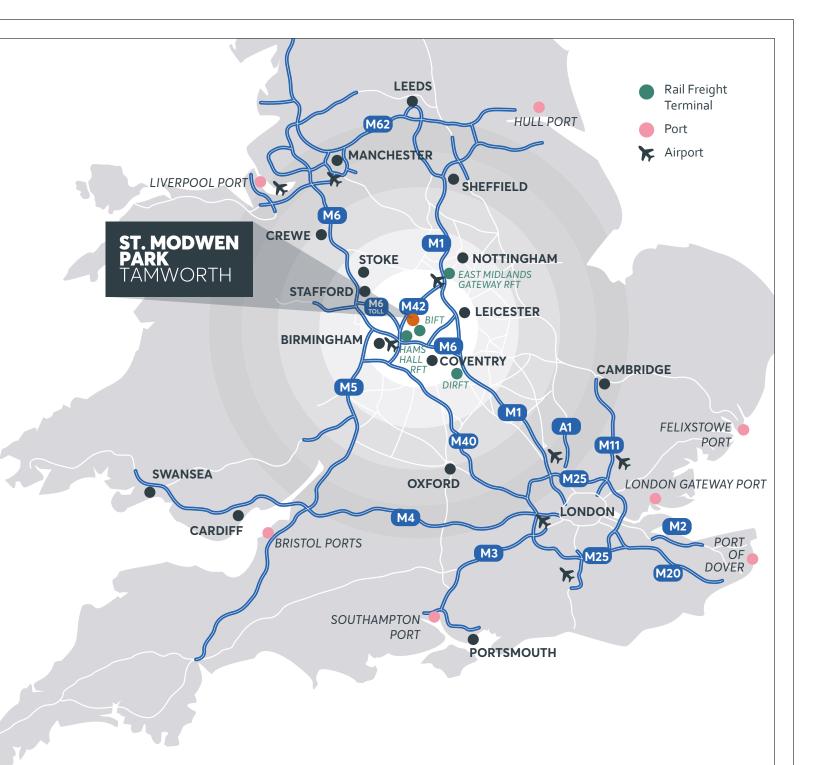

## POSITIONED OFF J10 OF THE M42 AND CENTRALLY LOCATED TO A NUMBER OF RAIL FREIGHT TERMINALS, PORTS AND AIRPORTS.

Tamworth's convenient access to the national motorway network has already attracted a significant number of high profile occupiers such as Euro Car Parts, UPS, Ocado, Aldi, Sainsbury's and many more.

#### **TRAVEL TIMES:**

| CITIES          | Birmingham<br>17 miles<br>22 mins           | Coventry<br>22.5 miles<br>30 mins              | Manchester<br>89.5 miles<br>1 hrs 52 mins      | London<br>126 miles<br>2 hrs 27 mins                |                                             |
|-----------------|---------------------------------------------|------------------------------------------------|------------------------------------------------|-----------------------------------------------------|---------------------------------------------|
| ROADS           | M42 J10<br>o.5 miles<br>2 mins              | M6 Toll<br>10.9 miles<br>13 mins               | M6 J4<br>11 miles<br>17 mins                   | <b>M1 J18</b><br>29.1 miles<br>46 mins              |                                             |
| AIRPORTS        | Birmingham Airport<br>14.3 miles<br>20 mins | East Midlands Airport<br>23.6 miles<br>25 mins | Manchester Airport<br>82 miles<br>1 hr 29 mins | Heathrow Airport<br>116 miles<br>1 hr 49 mins       |                                             |
| PORTS           | Bristol Ports<br>106 miles<br>1 hr 44 mins  | Liverpool Dock<br>107 miles<br>2 hrs           | Hull Port<br>124 miles<br>2 hrs 7 mins         | Southampton Port<br>144 miles<br>2 hrs 30 mins      | Port of Dover<br>212 miles<br>3 hrs 25 mins |
| RAIL<br>FREIGHT | BIFT<br>2.4 miles<br>5 mins                 | Hams Hall RFT<br>7.3 miles<br>13 mins          | DIRFT<br>39.1 miles<br>51 mins                 | East Midlands<br>Gateway RFT<br>24 miles<br>29 mins |                                             |

Source: Google Maps 2019