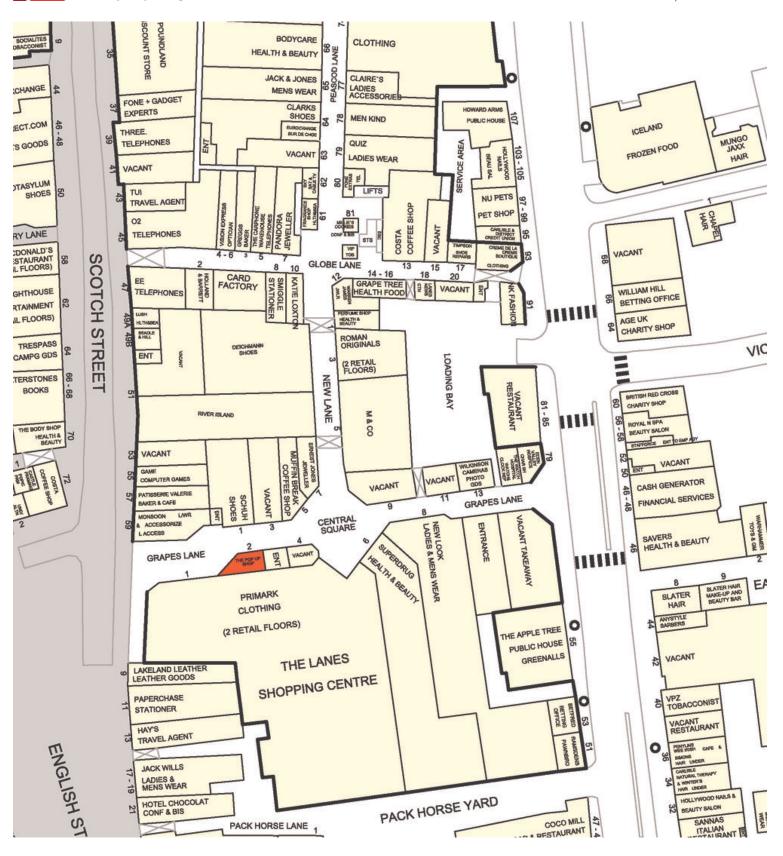

# TO LET

2 Grapes Lane The Lanes Shopping Centre Carlisle

The centre boasts a 600 space multi-storey car park.

This unit is part of the busy Grapes Lane, which is currently home to retailers such as New Look, Schuh, Primark and Superdrug and is available on a flexible basis for local independents.