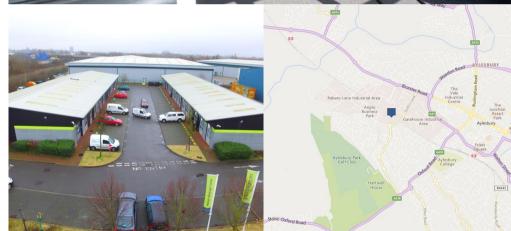

#### Location

Aylesbury is the county town of Buckinghamshire with a population of over 60,000 people, the largest in Aylesbury Vale. The town has good transport links, as both the A413 & A418 run through the town. It also benefits from its close location to the M40 at J8 (circa 13 mile) & M25 at J20 (circa 19 miles). Aylesbury is well served by both Aylesbury & Aylesbury Vale Parkway railway stations, with direct services into London Marylebone & journey times of approximately 1 hour. London Luton Airport is located 20 miles away.