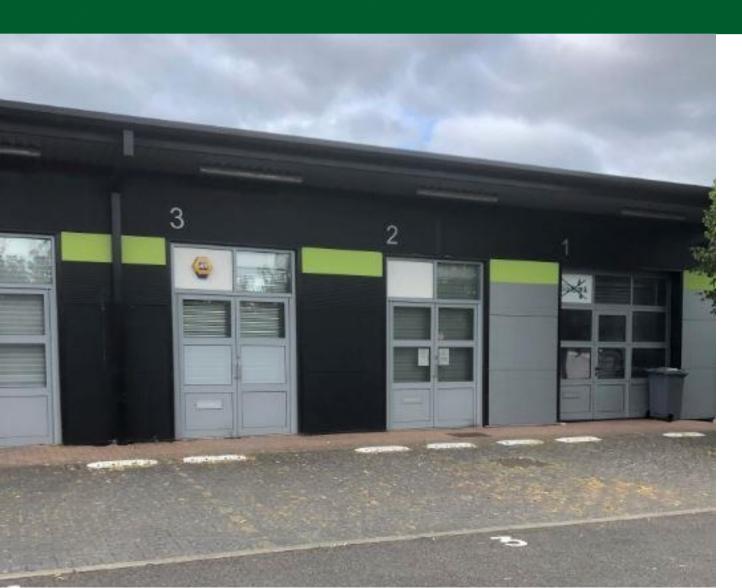

## **2 Space Business Centre**

Smeaton Close Aylesbury HP19 8FJ

## Description

Unit 2 Space Business Centre provides 367 sq ft office / industrial space with mezzanine floor & is located to the rear of the main block. Space Business Centre comprises 27 units of modern construction, built in 2009 & is located just off Smeaton Close, an established & popular business location. The Unit is suitable for multiple uses, inc. industrial, workshop, project space, warehouse, storage and office. Rental plus VAT & service charge.