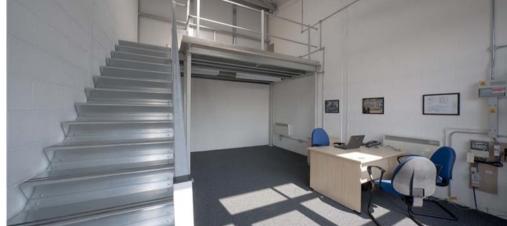

# 367 Sq Ft (34 Sq M) Offices Industrial

- Flexible lease terms
- On-site parking
- Mezzanine level
- Utility block with shared WC, shower & kitchen facilities
- Roller shutter door
- 24/7 Access
- CCTV & security barrier
- 5.5m Eaves height
- 3 phase electrics

## Description

Unit 2 Space Business Centre provides 367 sq ft office / industrial space with mezzanine floor & is located to the rear of the main block. Space Business Centre comprises 27 units of modern construction, built in 2009 & is located just off Smeaton Close, an established & popular business location. The Unit is suitable for multiple uses, inc. industrial, workshop, project space, warehouse, storage and office. Rental plus VAT & service charge.