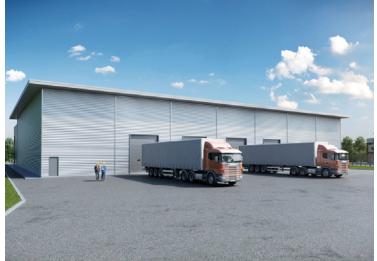

### **DESCRIPTION**

A proposed new warehouse/industrial unit set on a 1.68 acre secure site with a fenced, gated yard and a separate car parking area. The unit will be built to a high standard and will be ready for occupation in Q4 2018. Detailed planning consent secured for B1(c), B2 and B8

### **AMENITIES**

- Clear internal height of 9m 12m
- 55 car parking spaces
- Self contained secure site
- 4 loading doors
- Excellent connectivity
- BREEAM "Very Good" targeted

www.suttonsbusinesspark.co.uk