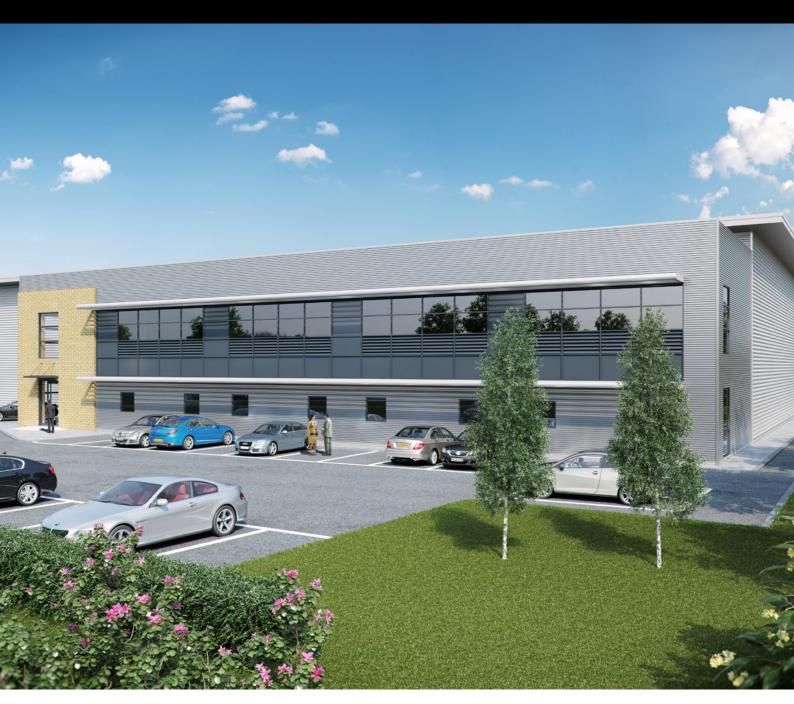

### **DESCRIPTION**

A proposed new warehouse/industrial unit set on a 1.68 acre secure site with a fenced, gated yard and a separate car parking area. The unit will be built to a high standard and will be ready for occupation in Q4 2018. Detailed planning consent secured for B1(c), B2 and B8

### **AMENITIES**

- Clear internal height of 9m 12m
- 55 car parking spaces
- Self contained secure site
- 4 loading doors
- Excellent connectivity
- BREEAM "Very Good" targeted

www.suttonsbusinesspark.co.uk