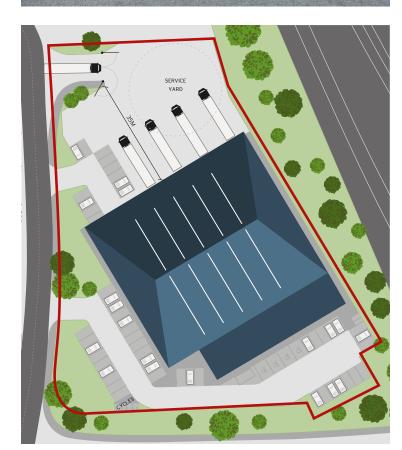

### **DESCRIPTION**

A proposed new warehouse/industrial unit set on a 1.68 acre secure site with a fenced, gated yard and a separate car parking area. The unit will be built to a high standard and will be ready for occupation in Q4 2018. Detailed planning consent secured for B1(c), B2 and B8

### **AMENITIES**

- Clear internal height of 9m 12m
- 55 car parking spaces
- Self contained secure site
- 4 loading doors
- Excellent connectivity
- BREEAM "Very Good" targeted

www.suttonsbusinesspark.co.uk