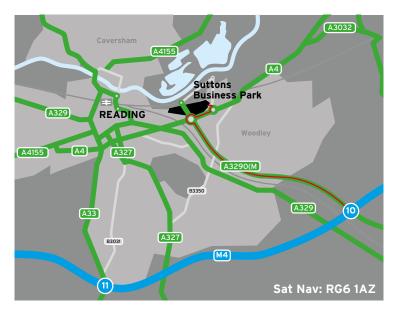

### LOCATION

Suttons Business Park is a prime business location at the top of the A329M within 3 miles of Junction 10 of the M4 providing swift access to the national motorway network. Reading Town Centre is approximately 1.5 miles to the west.