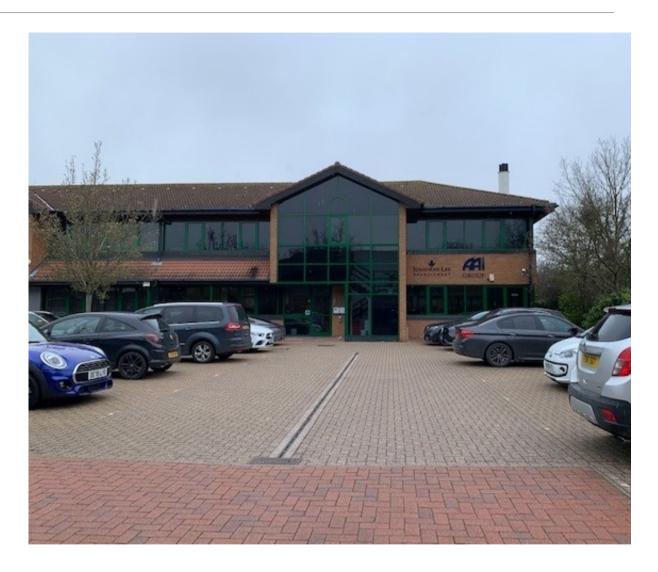

# 3 Sylvan Court, Sylvan Way Southfields Business Park Basildon SS15 6TH

END TERRACE FIRST FLOOR OFFICE SUITE WITH PARKING APPROX. 1,785 SQ FT 165.83 SQ M
\*UNDERGOING COMPLETE REFURBISHMENT\*

- Attractive Business Park
- · Self contained office suite
- Suspended ceilings
- · Gas fired central heating
- Perimeter trunking
- 7 parking spaces

# **Description**

The property comprises an end terrace, two storey self contained office building constructed in the late 1980's within an attractive landscaped environment.

## **Description**

The premises feature brick and glazed external elevations underneath a pitched tiled roof. The premises comprises first floor offices which are currently undergoing complete refurbishment. The suite will be self contained and benefit from its own kitchenette and WCs. Externally 7 car parking spaces are provided.