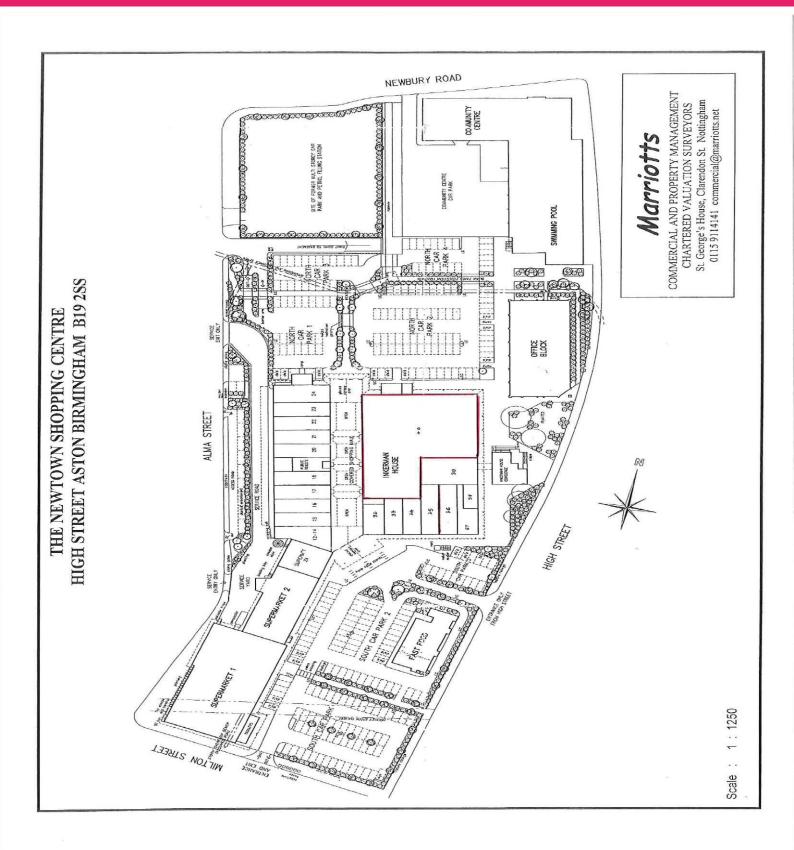

#### Location

The offices are situated on the outskirts of Birmingham City Centre within the Newtown Shopping Centre which boasts a selection of local and national occupiers, including Aldi, Farm Foods, Nisa, Greggs and The Post Office.

The offices are accessed through the part covered walkway through the main centre of off the A34 High Street on Milton Street. There is also vehicular serving via a basement service road.

Birmingham City Centre is located approximately 1.5 miles to the south with the A38(M) within 1 mile and linking with the M40, M42, M5, M6 and the wider national motorway network.

The basement level provides additional useable office space being finished to a similar specification as the ground floor with its own welfare facilities.

Externally the building has the benefit of 29 allocated car parking spaces with visitor parking available within the main car park.