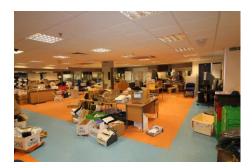

The basement level provides additional useable office space being finished to a similar specification as the ground floor with its own welfare facilities.

Externally the building has the benefit of 29 allocated car parking spaces with visitor parking available within the main car park.