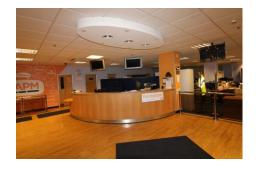

#### Description

The suite comprises a predominantly large open plan office with welcoming reception off the main centre walkway.

A number of cellular partitioned offices provide a variety of meeting/training rooms and ancillary office space around the perimeter with a central kitchen area providing break out space.

The offices briefly comprise of:

- Feature reception area
- Suspended ceilings with CAT III inset lighting
- Part laminate and carpet flooring
- CAT 5E data cabling
- · Air conditioning and Heating
- Video intercom entry system
- Kitchen & WC facilities
- Goods lift to basement level