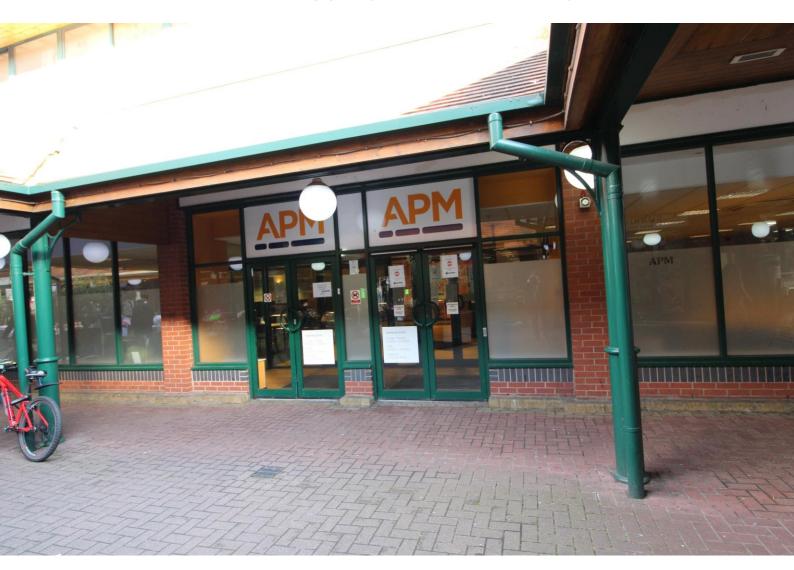

#### Location

The offices are situated on the outskirts of Birmingham City Centre within the Newtown Shopping Centre which boasts a selection of local and national occupiers, including Aldi, Farm Foods, Nisa, Greggs and The Post Office.

The offices are accessed through the part covered walkway through the main centre of off the A34 High Street on Milton Street. There is also vehicular serving via a basement service road.

Birmingham City Centre is located approximately 1.5 miles to the south with the A38(M) within 1 mile and linking with the M40, M42, M5, M6 and the wider national motorway network.