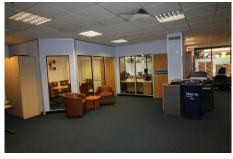

#### Description

The suite comprises a predominantly large open plan office with welcoming reception off the main centre walkway.

A number of cellular partitioned offices provide a variety of meeting/training rooms and ancillary office space around the perimeter with a central kitchen area providing break out space.

The offices briefly comprise of:

- Feature reception area
- Suspended ceilings with CAT III inset lighting
- Part laminate and carpet flooring
- CAT 5E data cabling
- · Air conditioning and Heating
- Video intercom entry system
- Kitchen & WC facilities
- Goods lift to basement level