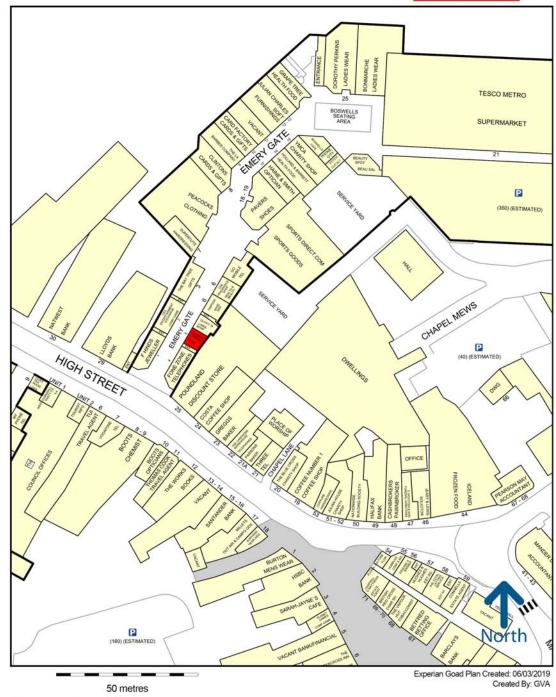

Retailers within Emery Gate, the town's only covered shopping centre, include **Tesco**, **Dorothy Perkins**, **Sports Direct** (new 7,500 sq ft store), **Peacocks** and **F Hinds**. It further benefits from a 350 space shoppers car park

The unit occupies a prominent position at the entrance to Emery Gate Shopping Centre opposite **CEX** and adjacent to Peter Emms. Multiple retailers in close proximity include **F Hinds Jewellers**, **Timpson**, **The Fragrance Shop and Supercuts**.

#### Chippenham

Copyright and confidentiality Experian, 2019.  $\mbox{\@O}$  Crown copyright and database rights 2019. OS 100019885

For more information on our products and services: w.experian.co.uk/goad | goad.sales@uk.experian.com | 0845 601 6011