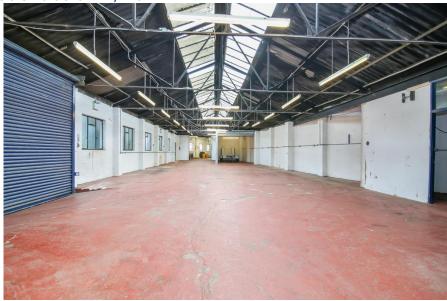

### **DESCRIPTION**

The property comprises a warehouse split over ground floor and basement with an ancillary office over ground and first floor. There is room on the yard for loading and/or two cars to be parked. The unit was previously occupied by a mechanics however the warehouse has since been cleaned and the offices been refurbished.