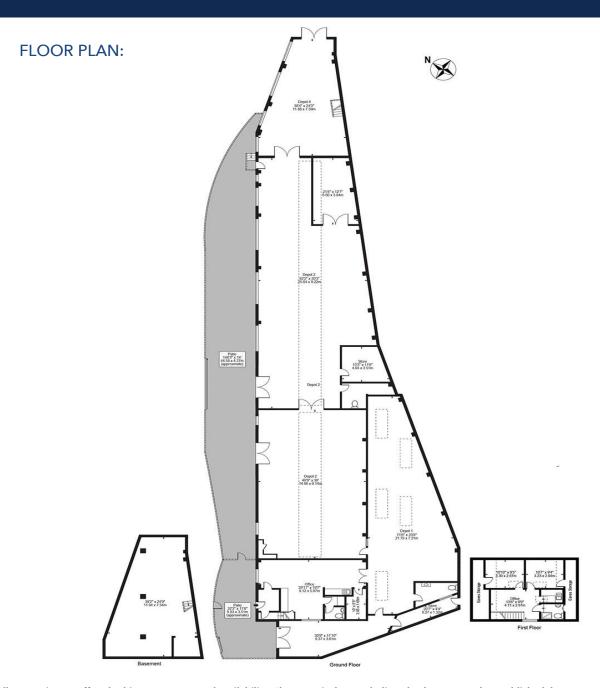

### **DESCRIPTION**

The property comprises a warehouse split over ground floor and basement with an ancillary office over ground and first floor. There is room on the yard for loading and/or two cars to be parked. The unit was previously occupied by a mechanics however the warehouse has since been cleaned and the offices been refurbished.