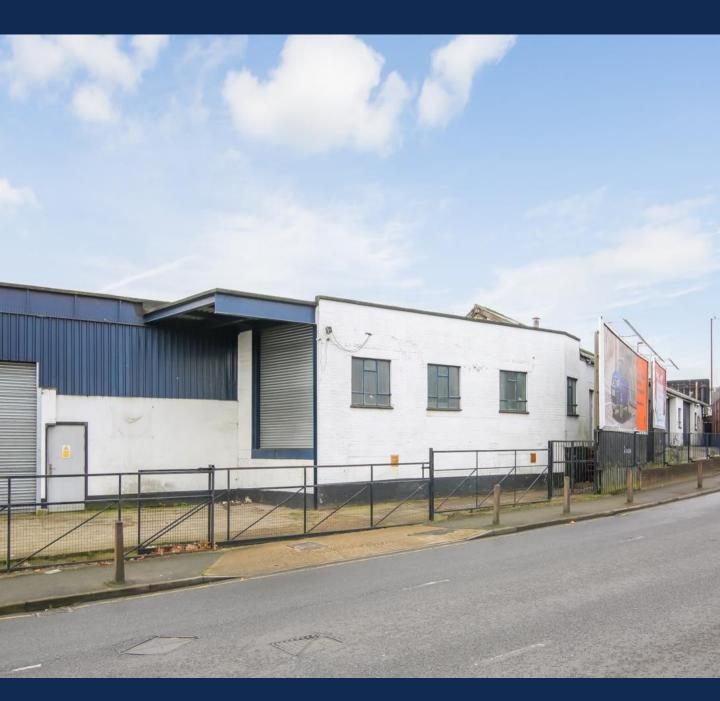

### **DESCRIPTION**

The property comprises a warehouse split over ground floor and basement with an ancillary office over ground and first floor. There is room on the yard for loading and/or two cars to be parked. The unit was previously occupied by a mechanics however the warehouse has since been cleaned and the offices been refurbished.