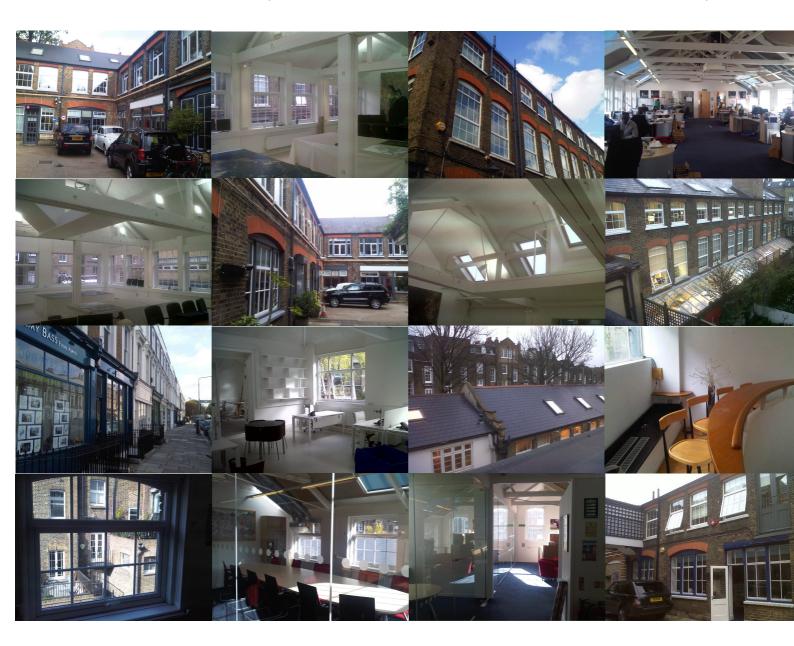

Utopia Village comprises of many individual trendy contemporary character media style offices, most benefitting from integral wcs, kitchenette and shower facilities, tall ceiling height, large windows providing good natural light. Limited parking is available on request. Unit sizes range from 1000 sq ft to 26,000 sq ft.

Current availability is listed in the below section.

Nb. the photographs shown are of various different units on Utopia Village that are not necessarily of the current units available