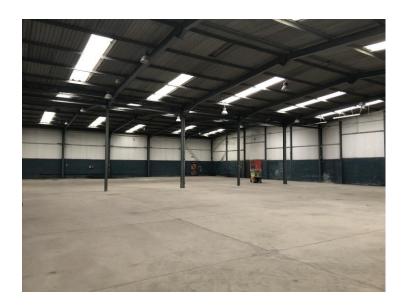

## **SUMMARY**

- Modern warehouse
- Two storey offices
- 5.50m eaves 7.0m apex
- 3 electric roller shutters doors
- Large secure external yard with two access points
- 1.60 acre site with perimeter palisade fencing
- New roof installed 2018

#### **AVAILABLE SPACE**

| SPACE               | AREA (SQFT) |
|---------------------|-------------|
| Warehouse           | 30,591      |
| Offices (Grd & 1st) | 6,782       |
| TOTAL               | 37,373      |