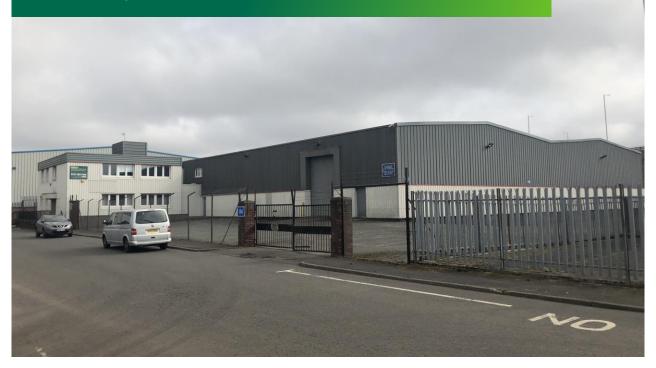

# 6 ASHTON ROAD RUTHERGLEN, G73 1UB

TO LET, WAREHOUSE & OFFICES 37,373 Sq Ft

## **SUMMARY**

- Modern warehouse
- Two storey offices
- 5.50m eaves 7.0m apex
- 3 electric roller shutters doors
- Large secure external yard with two access points
- 1.60 acre site with perimeter palisade fencing
- New roof installed 2018