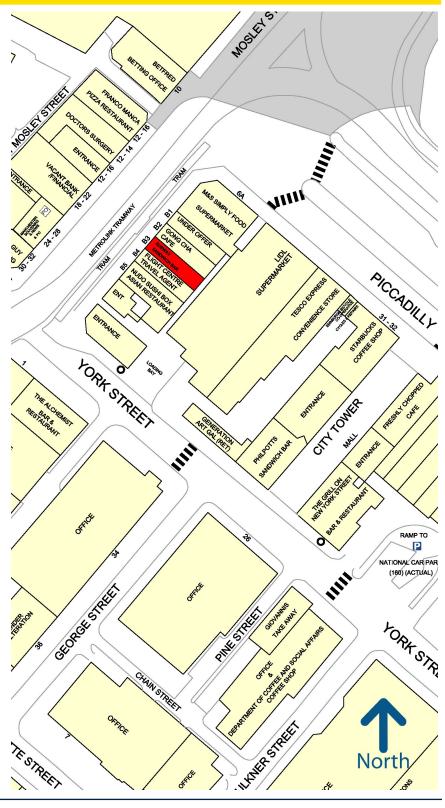

## Location

Piccadilly Gardens in one of Manchester's main public squares and a central transport hub, with an annual passing footfall in excess of 22 million. The area benefits from a diverse offering of retail, leisure and business uses centred onto the central green space with proposed plans for improvements to the public realm.

City Tower is a landmark Manchester office building which has benefitted from substantial investment in recent years. The subject premises occupy a prominent position below City Tower fronting Mosley Street. The subject property is well positioned between **Gong Cha Café** and **Flight Centre**. Other nearby occupiers including Marks & Spencer Food, Lidl, NUDO, Franco Manca and The Alchemist.

Starbucks, Philpotts, Grill on New York Street and Tesco also trade within the scheme.