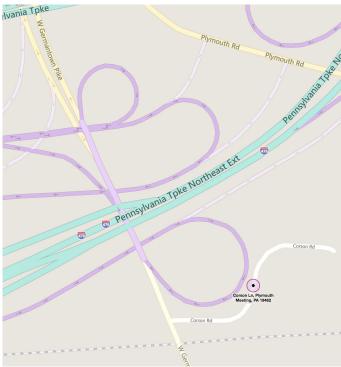

## 2241 Corsons Lane, Plymouth Meeting, PA

- · 22,200 Square Feet Available
- . 3.1 Acres
- · Limited Industrial Zoning
- 16' Clear Ceiling Height
- · 21 Drive-in Doors (12'x14')
- · Large Yard Area
- New Access to Plymouth Road Imminent
- · Hub Location; Nexus of I-276, I-476 & 76