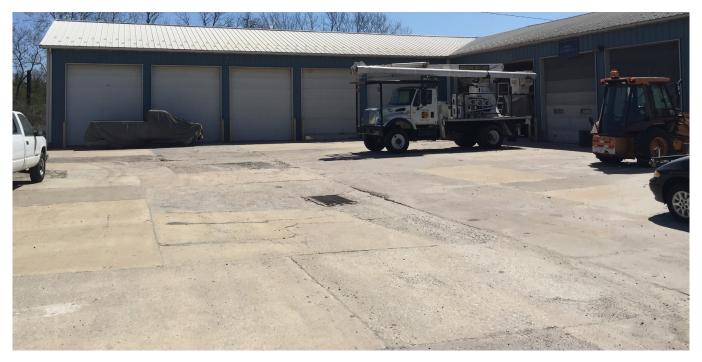

## 2241 Corsons Lane, Plymouth Meeting, PA

- · 22,200 Square Feet Available
- . 3.1 Acres
- · Limited Industrial Zoning
- 16' Clear Ceiling Height
- · 21 Drive-in Doors (12'x14')
- · Large Yard Area
- New Access to Plymouth Road Imminent
- · Hub Location; Nexus of I-276, I-476 & 76