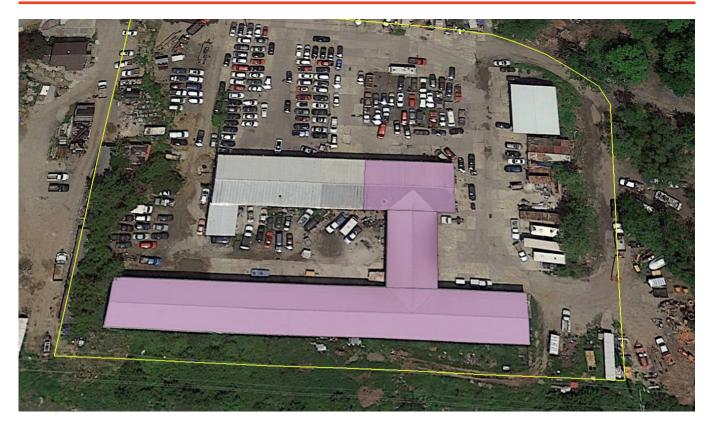

## 2241 Corsons Lane, Plymouth Meeting, PA

- · 22,200 Square Feet Available
- . 3.1 Acres
- · Limited Industrial Zoning
- 16' Clear Ceiling Height
- · 21 Drive-in Doors (12'x14')
- · Large Yard Area
- New Access to Plymouth Road Imminent
- · Hub Location; Nexus of I-276, I-476 & 76