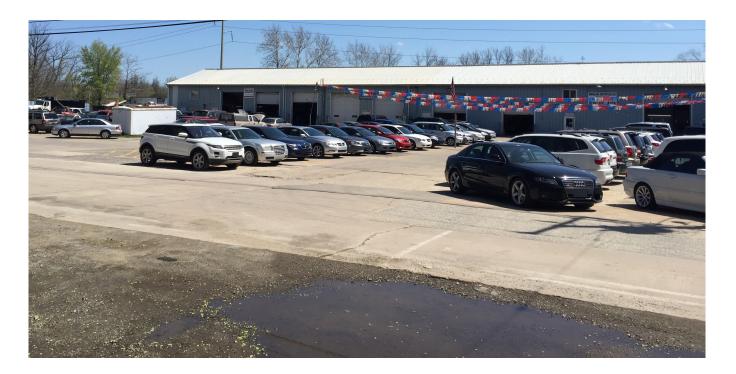

## 2241 Corsons Lane, Plymouth Meeting, PA

- · 22,200 Square Feet Available
- . 3.1 Acres
- · Limited Industrial Zoning
- 16' Clear Ceiling Height
- · 21 Drive-in Doors (12'x14')
- · Large Yard Area
- New Access to Plymouth Road Imminent
- · Hub Location; Nexus of I-276, I-476 & 76