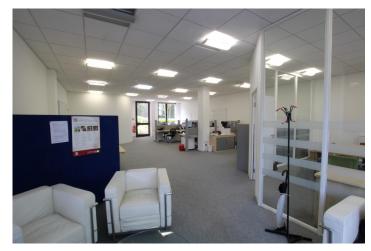

# Description

Self-contained office building over ground and first floor. Double glazed windows with excellent natural light. Raised floor to first floor. Natural aluminium finish 3 compartment perimeter trunking to ground floor. Suspended ceiling with LG3 lights, comfort cooling to first floor, upgraded male and female WCs and kitchenette.