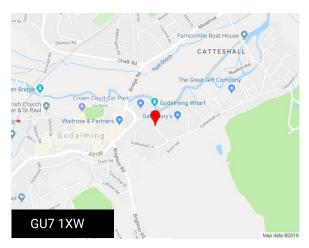

# 8 Godalming Business Centre, Woolsack Way, Godalming

Godalming, Surrey, GU7 1XW

# Location

Godalming Business Centre is 2.5 miles from the A3, 4 miles south of Guildford and 14 miles south of the M25. It is a short walk to the town centre, immediately adjacent to Sainsbury's superstore and a few minutes from Waitrose. There is a regular rail service to London Waterloo with a journey time of only 40 minutes.