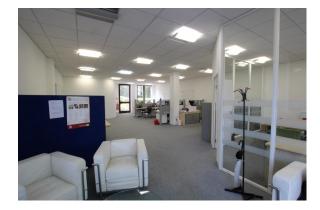

# Description

Self-contained office building over ground and first floor. Double glazed windows with excellent natural light. Raised floor to first floor. Natural aluminium finish 3 compartment perimeter trunking to ground floor. Suspended ceiling with LG3 lights, comfort cooling to first floor, upgraded male and female WCs and kitchenette.