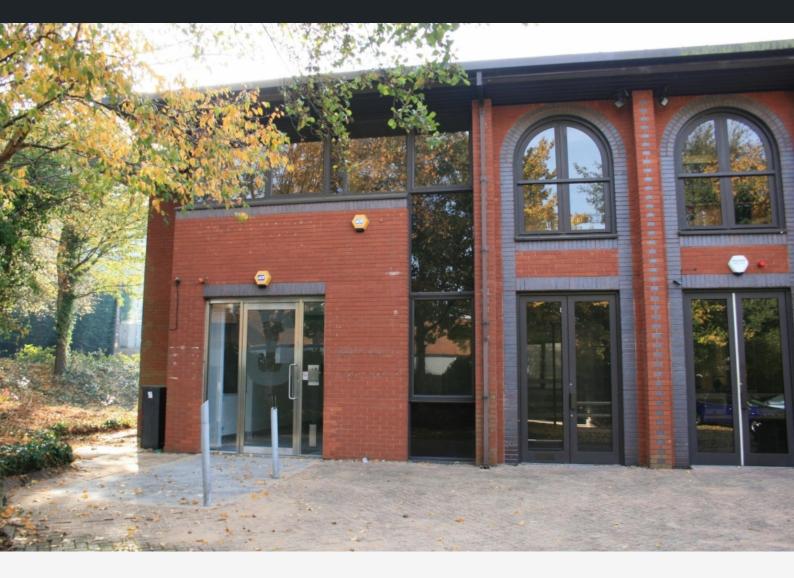

# **High Quality Offices with Excellent Parking**

Size

2,416 sq ft (224.45 sq m)

**EPC** Rating

This property has been graded

as 73(C)

# Description

Self-contained office building over ground and first floor. Double glazed windows with excellent natural light. Raised floor to first floor. Natural aluminium finish 3 compartment perimeter trunking to ground floor. Suspended ceiling with LG3 lights, comfort cooling to first floor, upgraded male and female WCs and kitchenette.