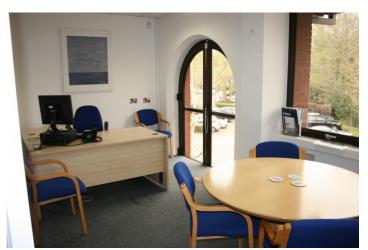

# Description

Self-contained office building over ground and first floor. Double glazed windows with excellent natural light. Raised floor to first floor. Natural aluminium finish 3 compartment perimeter trunking to ground floor. Suspended ceiling with LG3 lights, comfort cooling to first floor, upgraded male and female WCs and kitchenette.