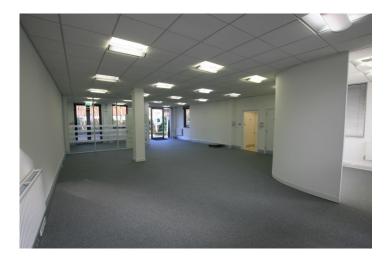

# Description

Self-contained office building over ground and first floor. Double glazed windows with excellent natural light. Raised floor to first floor. Natural aluminium finish 3 compartment perimeter trunking to ground floor. Suspended ceiling with LG3 lights, comfort cooling to first floor, upgraded male and female WCs and kitchenette.