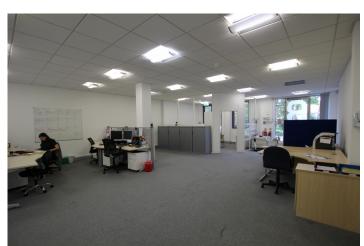

# Description

Self-contained office building over ground and first floor. Double glazed windows with excellent natural light. Raised floor to first floor. Natural aluminium finish 3 compartment perimeter trunking to ground floor. Suspended ceiling with LG3 lights, comfort cooling to first floor, upgraded male and female WCs and kitchenette.