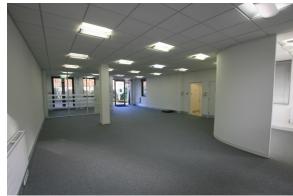

# Description

Self-contained office building over ground and first floor. Double glazed windows with excellent natural light. Raised floor to first floor. Natural aluminium finish 3 compartment perimeter trunking to ground floor. Suspended ceiling with LG3 lights, comfort cooling to first floor, upgraded male and female WCs and kitchenette.