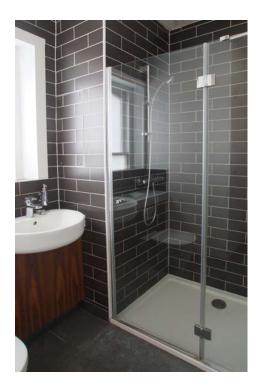

#### **DESCRIPTION**

The floors have been recently redecorated and provide open plan office accommodation. Each floor has a large reception area to the front with access to two WCs and a shower. The office space faces onto Oxford Street with good natural light also provided along the Market Court elevation.

## **SPECIFICATION**

- Air conditioning
- Wooden flooring
- Plaster board ceiling
- Perimeter and channel trunking
- 1×8 person passenger lift
- WCs and shower within the demise