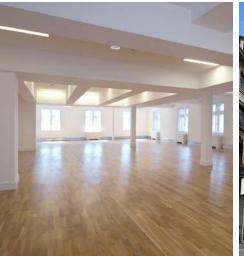

#### **DESCRIPTION**

The floors have been recently redecorated and provide open plan office accommodation. Each floor has a large reception area to the front with access to two WCs and a shower. The office space faces onto Oxford Street with good natural light also provided along the Market Court elevation.

## **SPECIFICATION**

- Air conditioning
- Wooden flooring
- Plaster board ceiling
- Perimeter and channel trunking
- 1×8 person passenger lift
- WCs and shower within the demise