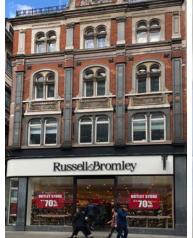

26 Market Place offers refurbished office space and sits on a prominent corner location to the north side of Oxford Street flanked by the pedestrianised Market Court.

# **LOCATION**

The office building is located within 150 metres of Oxford Circus, which is served by the Victoria, Central and Bakerloo Lines, making it easily accessible from all over London.

The property is positioned in the Noho/ Fitzrovia area, a hub for the creative industries and a preferred location for many fashion, media, creative and entertainment companies. Office occupiers in the area include Arcadia, Arup, BBC, Estee Lauder, Lionsgate, Engine and Fremantle Media.