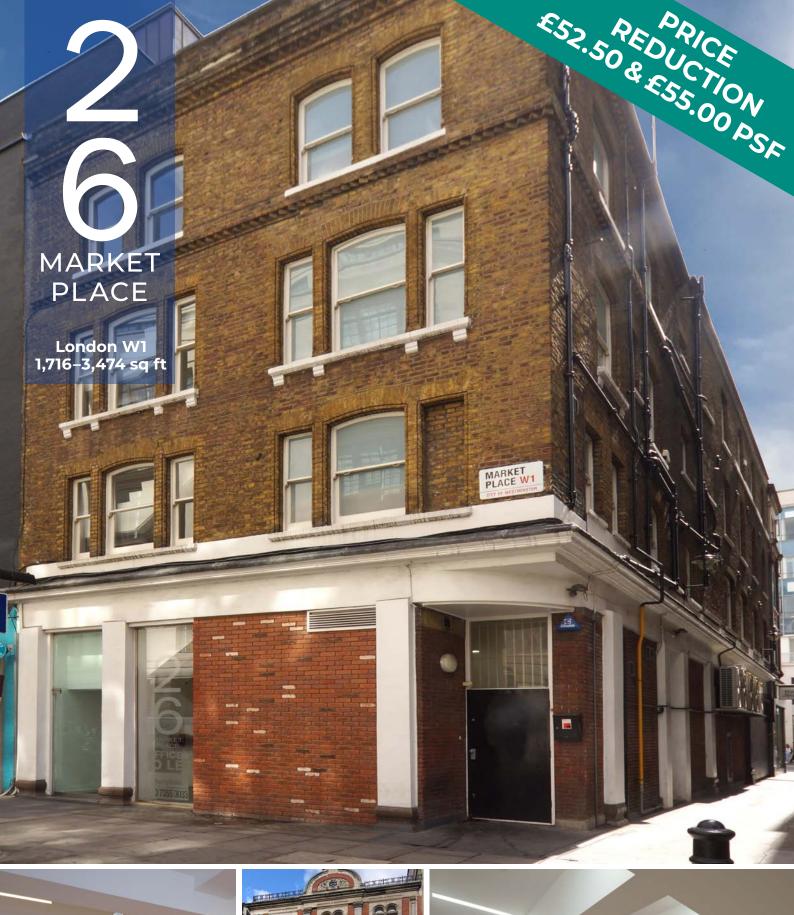

26 Market Place offers refurbished office space and sits on a prominent corner location to the north side of Oxford Street flanked by the pedestrianised Market Court.

#### **DESCRIPTION**

The floors have been recently redecorated and provide open plan office accommodation. Each floor has a large reception area to the front with access to two WCs and a shower. The office space faces onto Oxford Street with good natural light also provided along the Market Court elevation.