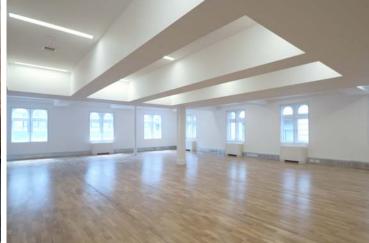

#### **DESCRIPTION**

The floors have been recently redecorated and provide open plan office accommodation. Each floor has a large reception area to the front with access to two WCs and a shower. The office space faces onto Oxford Street with good natural light also provided along the Market Court elevation.

## **SPECIFICATION**

- Air conditioning
- Wooden flooring
- Plaster board ceiling
- Perimeter and channel trunking
- 1×8 person passenger lift
- WCs and shower within the demise