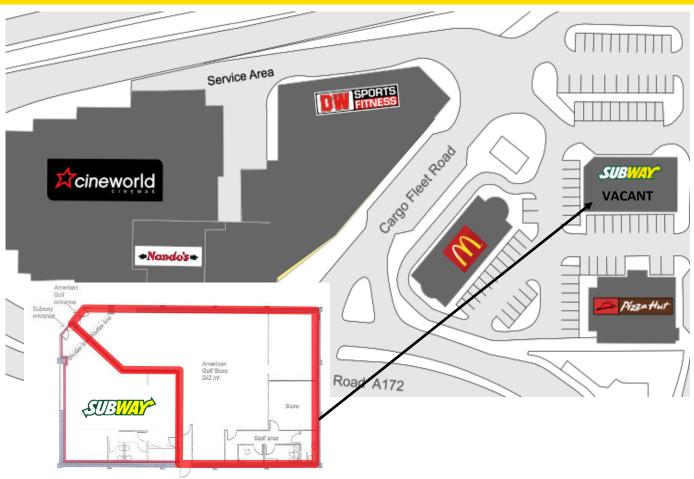

Middlesbrough Leisure Park is a substantial scheme of 110,000 sq ft of leisure accommodation, anchored by an 11 screen Cineworld, with other leisure tenants including Nando's, DW Fitness First, McDonald's and Pizza Hut.

The 34,000 capacity Riverside Stadium, home of Middlesbrough FC is located opposite the leisure park.

The unit is arranged over the ground floor and provides the following approximate floor area:

**Ground Floor** 242 sq m 2,605 sq ft

# Accommodation

The unit is accessed via the ground floor, adjacent to the Subway entrance. The unit benefits from a prominent position within the leisure park, in close proximity to Subway, McDonalds and DW Fitness First.