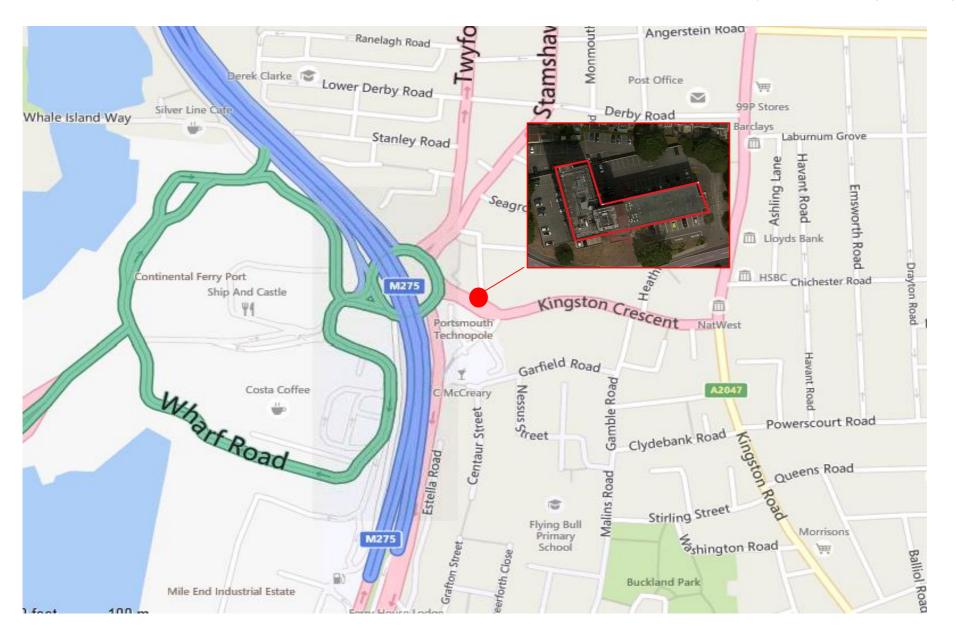

#### Location

The Connect Centre is a landmark building located at the foot of the M275 on the northern fringe of Portsmouth City Centre and 1.5 miles from the M27, making the building easily identifiable and accessible to visitors.

Kingston Crescent provides a polarisation of commerce owing to its excellent accessibility by both public and private transport, combined with it being situated equidistant from the motorway and prime shopping area. Transport links and retail facilities nearby provide a strong attraction to a work force.

Portsmouth Railway Station is within 1.5 miles by car and the Continental Ferryport is approximately 100 yards away.
Commercial Road and Cascades
Shopping Precinct are approximately 1 mile to the south.

### Location