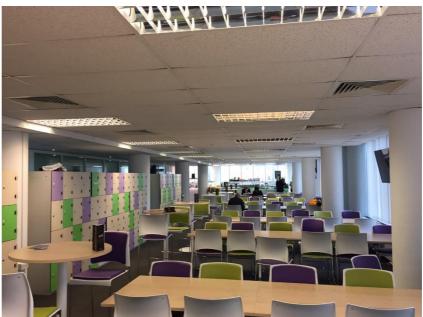

#### Description

The property is 9 storeys with stunning views across Portsmouth. There is a manned reception with 3 high speed lifts.

Car parking is allocated at a ratio of 1 per 375 per sq ft (IPMS3).

#### Accommodation

The property has been measured in accordance with the International Property Measuring Standards (IPMS3) November 2014 and has the following floor areas:

| Floor                 | Size m²     | Size ft² |
|-----------------------|-------------|----------|
| 8 <sup>th</sup> Floor |             |          |
| Suite A               | LET         |          |
| Suite B               | UNDER OFFER |          |
| Suite C               | 53.04       | 571      |
| Suite D               | 36.24       | 390      |
| 7 <sup>th</sup> Floor | 445.56      | 4796     |