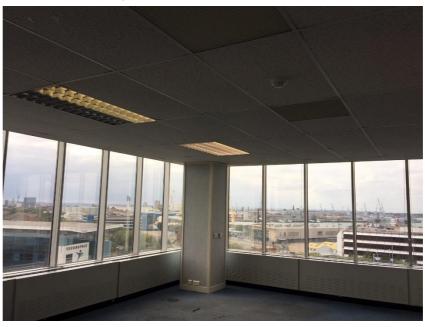

#### Description

The property is 9 storeys with stunning views across Portsmouth. There is a manned reception with 3 high speed lifts.

Car parking is allocated at a ratio of 1 per 375 per sq ft (IPMS3).

#### Accommodation

The property has been measured in accordance with the International Property Measuring Standards (IPMS3) November 2014 and has the following floor areas:

| Floor                 | Size m²     | Size ft² |
|-----------------------|-------------|----------|
| 8 <sup>th</sup> Floor |             |          |
| Suite A               | LET         |          |
| Suite B               | UNDER OFFER |          |
| Suite C               | 53.04       | 571      |
| Suite D               | 36.24       | 390      |
| 7 <sup>th</sup> Floor | 445.56      | 4796     |