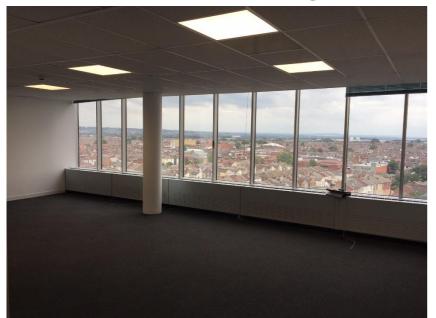

#### Description

The property is 9 storeys with stunning views across Portsmouth. There is a manned reception with 3 high speed lifts.

Car parking is allocated at a ratio of 1 per 375 per sq ft (IPMS3).

#### Accommodation

The property has been measured in accordance with the International Property Measuring Standards (IPMS3) November 2014 and has the following floor areas:

| Floor                 | Size m²     | Size ft² |
|-----------------------|-------------|----------|
| 8 <sup>th</sup> Floor |             |          |
| Suite A               | LET         |          |
| Suite B               | UNDER OFFER |          |
| Suite C               | 53.04       | 571      |
| Suite D               | 36.24       | 390      |
| 7 <sup>th</sup> Floor | 445.56      | 4796     |