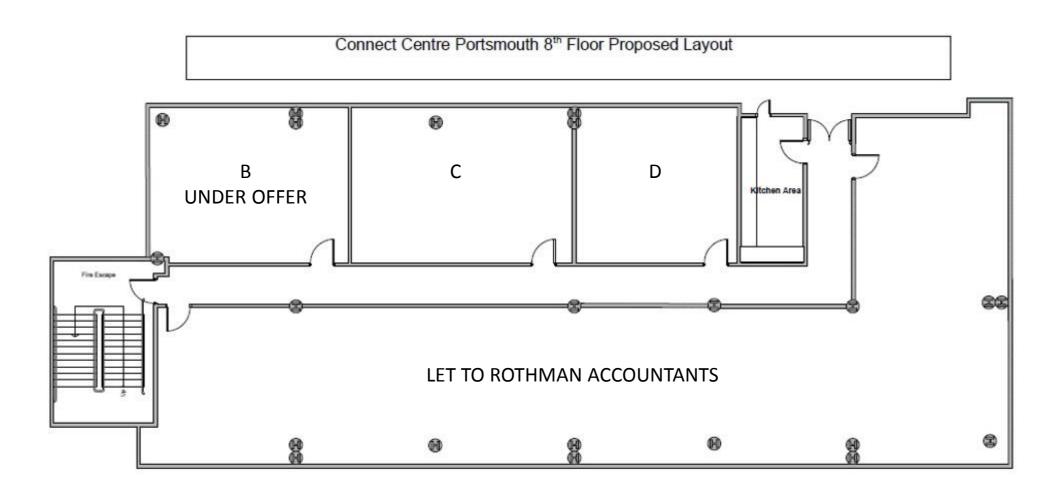

#### Accommodation

The property has been measured in accordance with the International Property Measuring Standards (IPMS3) November 2014 and has the following floor areas:

| Floor                 | Size m²     | Size ft² |
|-----------------------|-------------|----------|
| 8 <sup>th</sup> Floor |             |          |
| Suite A               | LET         |          |
| Suite B               | UNDER OFFER |          |
| Suite C               | 53.04       | 571      |
| Suite D               | 36.24       | 390      |
| 7 <sup>th</sup> Floor | 445.56      | 4796     |

Suites C and D can be combined providing 961 sq ft.

7<sup>th</sup> & 8<sup>th</sup> Floor The Connect Centre Kingston Crescent Portsmouth Hampshire PO2 8QL

Proposed Layout