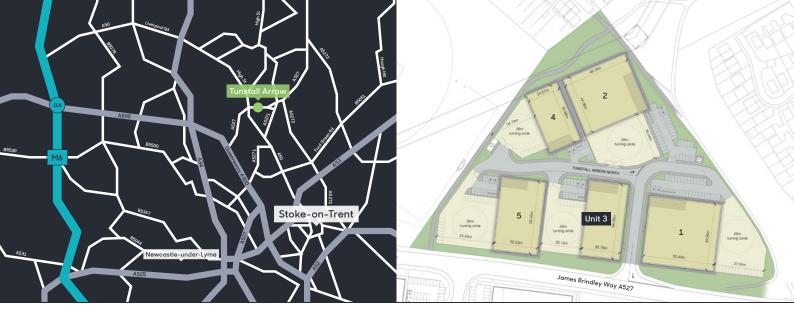

James Brindley Way, Stoke-on-Trent, ST6 5GF Visit www.tunstallarrow.com Tunstall Arrow North

**Terms** 

VAT

Rates

Legal

- Tunstall Arrow is located within Stoke-on-Trent, north of Tunstall town centre
- Located within 5 minutes of the A500 dual carriageway which links to Junctions 15 and 16 of the M6 motorway
- The A500 also interconnects with the A50 dual carriageway providing a major east-west link with the A38 and M1 motorway
- Nearby occupiers inc. Churchill China PLC and JCB
- Phase 1 occupiers inc. Q-railing, DHL Express, Boels Rental, Pramac Generac and SG Fleet Solutions

 $Located \ within the \ Ceramic \ Valley \ Enterprise \ Zone \ and interested parties \ may \ wish to \ contact \ the \ Make \ It \ Stoke-on-Trent \ \& \ Staffordshire \ Investment \ Service \ who \ offer \ a free \ and \ confidential \ service \ for \ new \ investors \ looking \ to \ relocate \ a \ business \ or \ expand \ their \ operations \ in \ the \ area, \ www.makeitstokestaffs.co.uk$ 