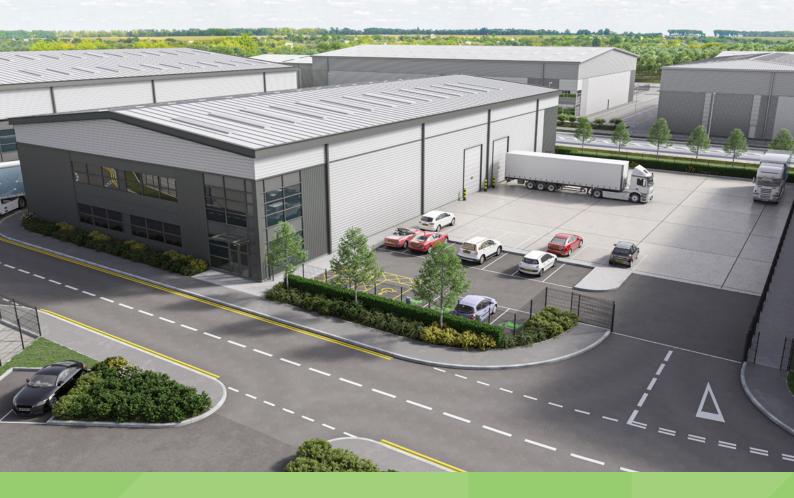

## UNIT 3

19,000 sqft (1,765 sqm)

## TO LET

New-build, self-contained industrial / warehouse unit

## **Specification**

Ground Floor 17,371 sqft (1,614 sqm) First Floor

1,629 sqft (151 sqm)

- 8m eaves height
- ▼ Warehouse floor slab loading 50kn/m²
- Two 4m x 5m loading doors
- 30.1m yard depth
- 21 dedicated car park spaces
- 100 kVA 3-phase electricity supply

- 8m eaves height
- Modern portal-framed building with electronically operated loading doors
- ▼ Warehouse floor slab loading 50kn/m²
- ▼ Two 4m x 5m loading doors
- High-quality, fully-fitted ground and first floor offices and amenity area
- ▼ Male, female and mobility-impaired WCs