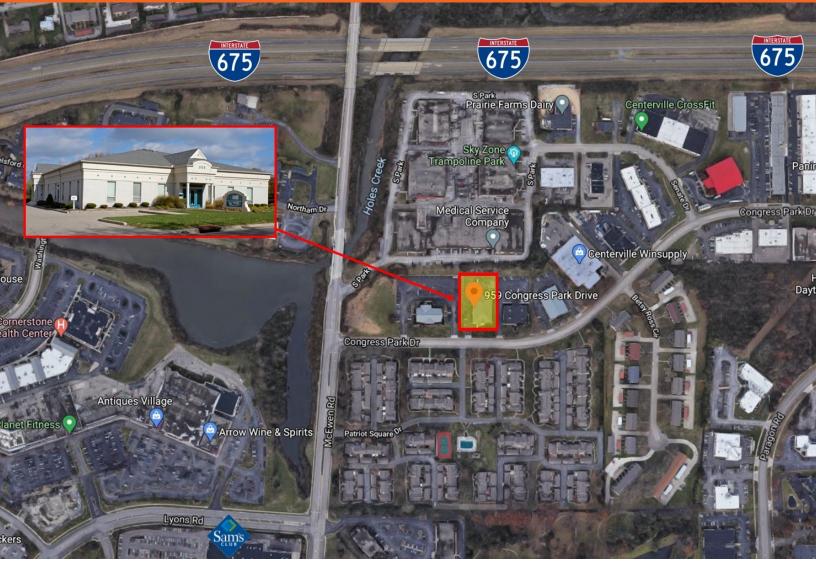

## 959 CONGRESS PARK DR. Dayton, OH 45459

### **PROPERTY HIGHLIGHTS**

2,200 sf office space plus 1,000 sf contiguous garage/warehouse. 6 offices plus receptionist area, abundant storage, 2 rest rooms. Garage has 10' high, 12' wide rollup door with air and gas heat. Office space can be leased without the garage. Plenty of parking. Space was previously leased by engineering firm. Just off St Rt 725/Miamisburg-Centerville Road in Washington Township. No income taxes. Signage available on ground sign in front.

# FOR LEASE Office/ Warehouse Space

| DEMOGRAPHICS               | 2 MILE    | 5 MILES   | 10 MILES  |
|----------------------------|-----------|-----------|-----------|
| 2020 Population            | 25,661    | 162,631   | 422,633   |
| 2020 Avg. Household Income | \$ 97,311 | \$ 95,166 | \$ 81,847 |