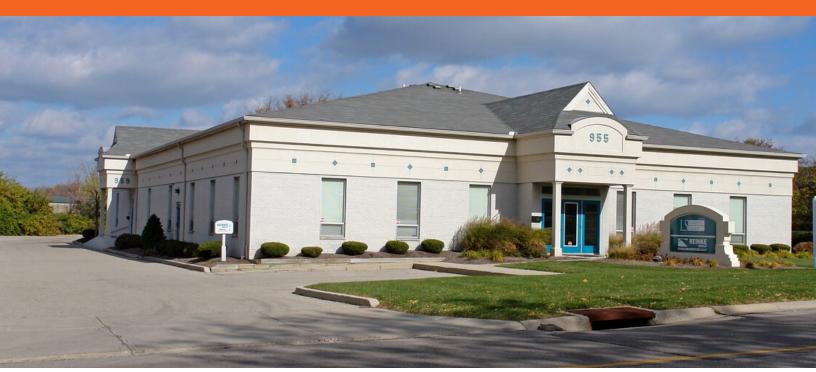

## 959 CONGRESS PARK DR. Dayton, OH 45459

# FOR LEASE Office/ Warehouse Space

### **PROPERTY HIGHLIGHTS**

2,200 sf office space plus 1,000 sf contiguous garage/warehouse. 6 offices plus receptionist area, abundant storage, 2 rest rooms. Garage has 10' high, 12' wide rollup door with air and gas heat. Office space can be leased without the garage. Plenty of parking. Space was previously leased by engineering firm. Just off St Rt 725/Miamisburg-Centerville Road in Washington Township. No income taxes. Signage available on ground sign in front.