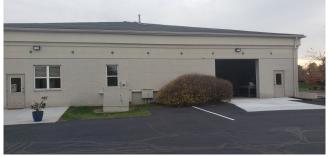

### **PROPERTY HIGHLIGHTS**

2,200 sf office space plus 1,000 sf contiguous garage/warehouse. 6 offices plus receptionist area, abundant storage, 2 rest rooms. Garage has 10' high, 12' wide rollup door with air and gas heat. Office space can be leased without the garage. Plenty of parking. Space was previously leased by engineering firm. Just off St Rt 725/Miamisburg-Centerville Road in Washington Township. No income taxes. Signage available on ground sign in front.