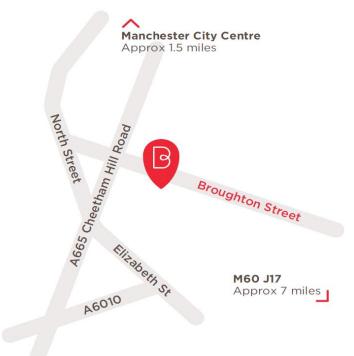

#### **LOCATION**

Broughton Court Fashion Park is situated on Broughton Street, just off the A665 Cheetham Hill Road and A56 Bury New Road in the heart of the fashion cash & carry area of Cheetham Hill.

The park is approximately 1.5 miles away from Manchester City Centre and has good access links. Junction 17 of the M60 motorway is approximately 7 miles north of the park.