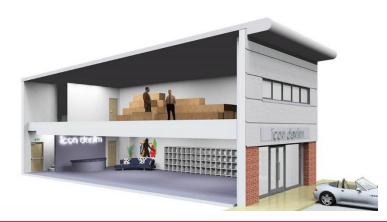

#### **DESCRIPTION**

This is a courtyard development of trade units on Broughton Street within a fully secure site and situated in the heart of Cheetham Hill. The premises are two-storey cash and carry units with part profile and brick elevations with glazed entrances. The units are capable of being combined.

Each unit benefits from additional sales / storage area at first floor level and designated car parking is demised to each unit. Three phase electricity and gas is provided to the site.

#### **SPECIFICATION**

Each unit benefits from:

- · Cash and carry consent
- Fully secure site
- Modern two-storey accommodation
- · A glazed entrance
- Designated parking
- Electric shutters
- CCTV
- · Ability to combine units
- Electric and gas