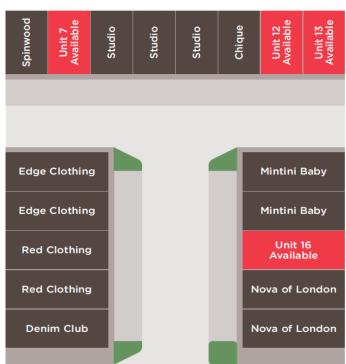

# Are you part of Manchester's Fashion Wholesale Community?

Broughton Court is a modern courtyard development of secure two-storey cash & carry units based in the heart of Manchester's fashion wholesale community.

Broughton Street Cheetham Hill Manchester M8 8NN

### 4 Units Available

For Sale / May Let

2,000 - 6,000 sq ft

185 – 557 sq m





#### **LOCATION**

Broughton Court Fashion Park is situated on Broughton Street, just off the A665 Cheetham Hill Road and A56 Bury New Road in the heart of the fashion cash & carry area of Cheetham Hill.

The park is approximately 1.5 miles away from Manchester City Centre and has good access links. Junction 17 of the M60 motorway is approximately 7 miles north of the park.

#### **DESCRIPTION**

This is a courtyard development of trade units on Broughton Street within a fully secure site and situated in the heart of Cheetham Hill. The premises are two-storey cash and carry units with part profile and brick elevations with glazed entrances. The units are capable of being combined.

Each unit benefits from additional sales / storage area at first floor level and designated car parking is