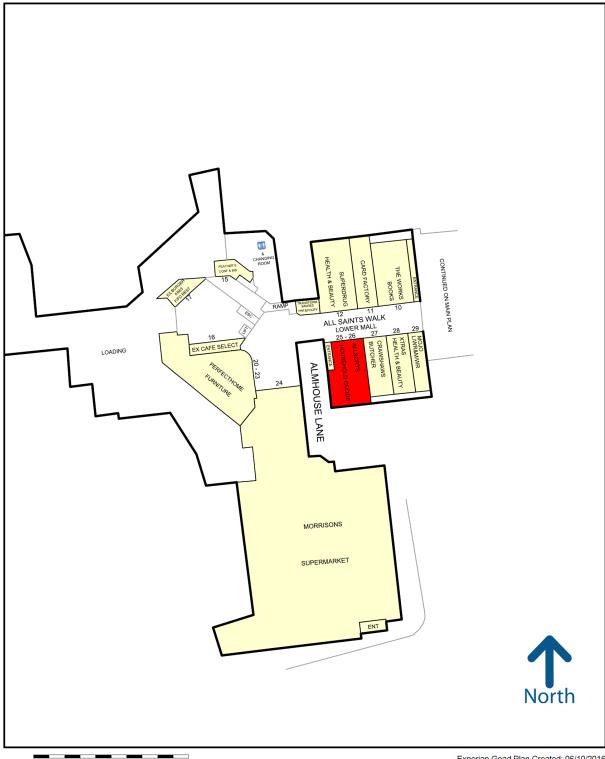

## SHOP TO LET

The Ridings Shopping Centre is at the heart of the retail offer in Wakefield providing approximately 345,000 sq ft of covered retail accommodation.

Anchor tenants include Marks & Spencer, TK Maxx, Primark (newly extended) and Morrisons. Other occupiers include Bodycare, Boots, Peacocks, Clintons, Footlocker, F Hinds and Ernest Jones.

The centre benefits from an adjoining multi-storey car park with approximately 1,070 spaces.

All Saints Walk is anchored by **Morrisons** and **Superdrug**. The premises are situated adjacent to **Holland & Barrett**, opposite **Poundworld** and **Card Factory**.