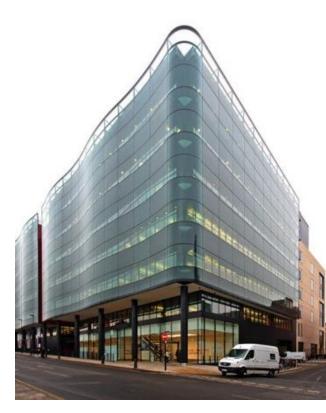

#### Building

The Property is a landmark mixed-use development completed in 2008 by Parabola Land, comprising of c.300,000 sq ft of office space and restaurant, art gallery and concert hall facilities at lower levels.

#### Description

The available accommodation comprises the ground and mezzanine floors providing a total area of 3,427 sq ft. The office space benefits from a canal side position overlooking Regents canal. The accommodation is offered fitted with a mix of meeting rooms and open plan.